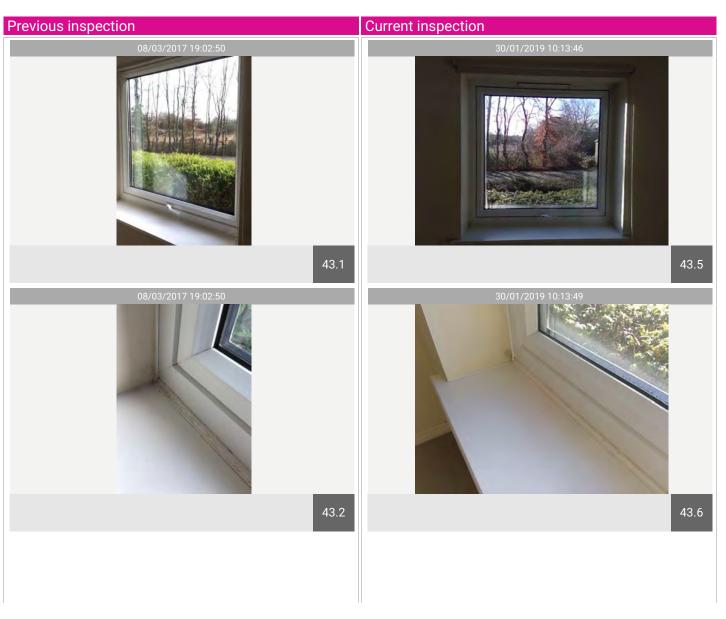

## Bedroom 2

| Name                           | No. | Description                                                                                                                                                                                                                                            | Condition | Check Out<br>Condition                                      | Т | L | F |
|--------------------------------|-----|--------------------------------------------------------------------------------------------------------------------------------------------------------------------------------------------------------------------------------------------------------|-----------|-------------------------------------------------------------|---|---|---|
| Windows and Window<br>Fittings | 43  | White UPVC window with white handle; white painted windowsill, blackening spots to the sealant; white roller blind with plastic pull cord. Blackening to the sealant to top left corner, fraying to the roller blind to the edge with black spot mark. | Used      | No safety clasp has<br>been fitted to roller blind<br>chain |   |   |   |

## Bedroom 2

| Name                           | No. | Description                                                                                                                                                                                                                                            | Condition | Check Out Condition                                   |
|--------------------------------|-----|--------------------------------------------------------------------------------------------------------------------------------------------------------------------------------------------------------------------------------------------------------|-----------|-------------------------------------------------------|
| Windows and Window<br>Fittings | 43  | White UPVC window with white handle; white painted windowsill, blackening spots to the sealant; white roller blind with plastic pull cord. Blackening to the sealant to top left corner, fraying to the roller blind to the edge with black spot mark. | Used      | No safety clasp has been fitted to roller blind chain |

| Name                            | No. | Description                                                                                                                                                                                                                                            | Condition | Check Out Condition                                      |
|---------------------------------|-----|--------------------------------------------------------------------------------------------------------------------------------------------------------------------------------------------------------------------------------------------------------|-----------|----------------------------------------------------------|
| Windows and Window<br>Fittings  | 43  | White UPVC window with white handle; white painted windowsill, blackening spots to the sealant; white roller blind with plastic pull cord. Blackening to the sealant to top left corner, fraying to the roller blind to the edge with black spot mark. | Used      | No safety clasp has been fitted<br>to roller blind chain |
| Heating                         | 44  | Wall-fitted flat electric heater as fitted.                                                                                                                                                                                                            | Used      | Consistent with inventory                                |
| Lights & Electrical<br>Fittings | 45  | White-fronted single light switch; ceiling plastic rose, energy bulb fitted, 2-tier brown shade. Sockets, fuse sockets, telephone point and aerial socket are white-fronted as fitted; TV aerial cable noted.                                          | Used      | Consistent with inventory                                |