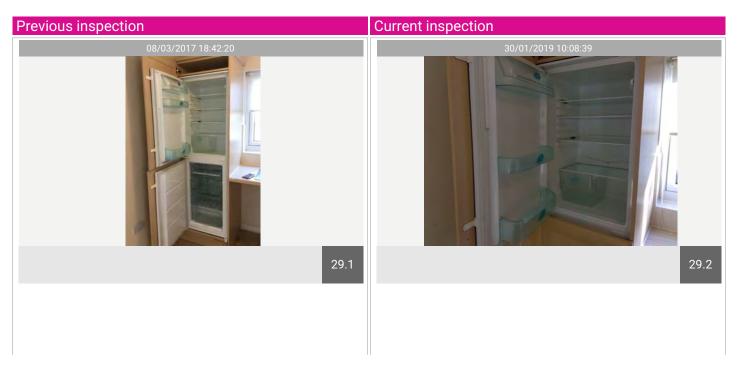

## Kitchen

| Name            | No. | Description                                                                                                                                                                                                                                                  | Condition | Check Out<br>Condition                                                                                 | Т | L | F |
|-----------------|-----|--------------------------------------------------------------------------------------------------------------------------------------------------------------------------------------------------------------------------------------------------------------|-----------|--------------------------------------------------------------------------------------------------------|---|---|---|
| Walls           | 21  | Cream smooth painted walls with white ceramic mosaic tiles, marks to the right side to entrance. White spot marks to left-hand wall and just above skirting, water marks seen to skirtings to the open area under window. Dust to the top of tiles by window | Used      | Heavy Scuff mark can<br>be seen to left wall with<br>various marks from mid<br>to low-level.           |   |   |   |
| Fridge/ Freezer | 29  | Integrated fridge/freezer, fridge, 4 glass shelves with white plastic edging, 1 crisp drawer, door shelves have 3 full door shelves, top shelf with lid; freezer has frost-free pull-out tray with further 3 trays; all professionally cleaned.              | Used      | Crack visible to<br>compartment to door.<br>Damage can be seen to<br>pull out drawer within<br>freezer |   |   |   |

| Name            | No. | Description                                                                                                                                                                                                                                                                                                                                                                                                                                                   | Condition | Check Out Condition                                                                                 |
|-----------------|-----|---------------------------------------------------------------------------------------------------------------------------------------------------------------------------------------------------------------------------------------------------------------------------------------------------------------------------------------------------------------------------------------------------------------------------------------------------------------|-----------|-----------------------------------------------------------------------------------------------------|
| Sink            | 27  | 1-1/2 stainless steel sink, white rubber plug; indent to the main sink, domestic scratches, has been professionally cleaned; chrome monobloc mixer tap. Limescale free.                                                                                                                                                                                                                                                                                       | Used      | Consistent with inventory                                                                           |
| Hob/ Oven       | 28  | Chrome metal Electrolux extractor fan, grease free, professionally cleaned; new filter, 2 plastic light covers, fan is working, light working. White enamel Electrolux hob, controls to the right with red igniter light; light carbon marks seen around the rings but professionally cleaned. White enamel Beko oven, controls to the front, light working, fan working, 2 metal shelves with tray and grid, rubber doorseal intact; professionally cleaned. | Used      | Consistent with inventory                                                                           |
| Fridge/ Freezer | 29  | Integrated fridge/freezer, fridge, 4 glass shelves with white plastic edging, 1 crisp drawer, door shelves have 3 full door shelves, top shelf with lid; freezer has frost-free pull-out tray with further 3 trays; all professionally cleaned.                                                                                                                                                                                                               | Used      | Crack visible to compartment<br>to door.<br>Damage can be seen to pull<br>out drawer within freezer |

## Kitchen - Fridge/ Freezer