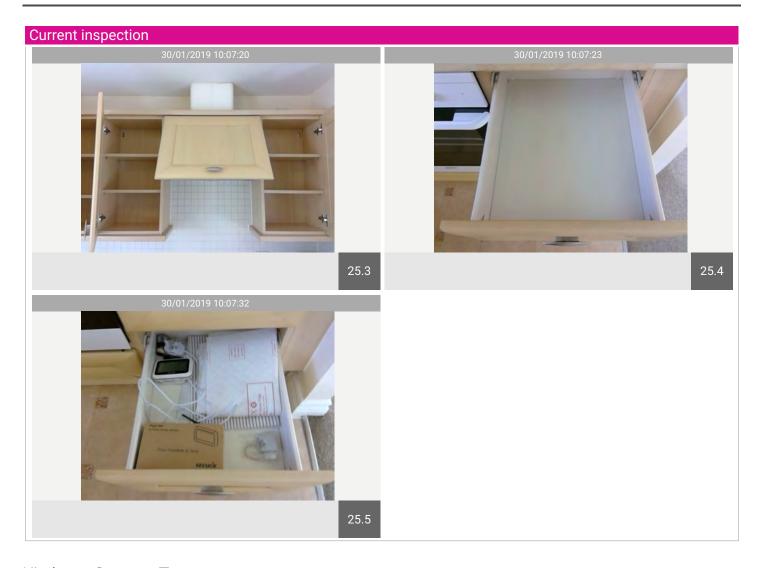

| Name                            | No. | Description                                                                                                                                                                                                                                                                                                                                                                                                                                                                                                                                                                                                                                                                                        | Condition | Check Out Condition              |
|---------------------------------|-----|----------------------------------------------------------------------------------------------------------------------------------------------------------------------------------------------------------------------------------------------------------------------------------------------------------------------------------------------------------------------------------------------------------------------------------------------------------------------------------------------------------------------------------------------------------------------------------------------------------------------------------------------------------------------------------------------------|-----------|----------------------------------|
| Windows & Window<br>Fittings    | 23  | White UPVC windows, 2 sets; white handle, heavy blackening spot marks to the sealant to the corners; white rolled-edge windowsill and ceramic tiles to the kitchen by sink. Key present; white roller blind, plastic pull cord, not with a child breakage cord, water marks seen. Marks to frame; water marks to the white roller blind, no cleat fitted; black spot marks to the sealant, heavier to the right corner.                                                                                                                                                                                                                                                                            | Used      | No safety catch visible to blind |
| Lights & Electrical<br>Fittings | 24  | White-fronted light switch; ceiling plastic rose, energy bulb fitted, 4-plate frosted shade; whitefronted plug socket, fuse socket and cooker point as fitted.                                                                                                                                                                                                                                                                                                                                                                                                                                                                                                                                     | Used      | Consistent with inventory        |
| Cabinets                        | 25  | Flat laminate shaker-type cabinets with oval metal handles. All carcass are wooden, wall units have 2 shelves; sink unit, 1 shelf. Wall units have top and bottom plinths, matching kickplate to base units. Wall units from left to right: 4 sets of slimline units with upand-over door for extractor fan, all units are clean. Floor units: double sink unit, 1 shelf with 1 door, wearing to the edge, laminate lifting to the kickplate to the corner underneath sink unit. Dummy drawer under oven, 4 pull-out drawers, white carcass; top carcass has manuals for oven, light marks seen to the carcass. Black mark to the back left corner to top draw, all drawers are fitted to runners. | Used      | Consistent with inventory        |
| Counter-Tops                    | 26  | Beach-colour roll-edge<br>laminate worktop, 3 sets of<br>scratches to right of hob.<br>Panstands and chopping<br>boards to be used at all times;<br>sealant: all good condition.                                                                                                                                                                                                                                                                                                                                                                                                                                                                                                                   | Used      | Consistent with inventory        |