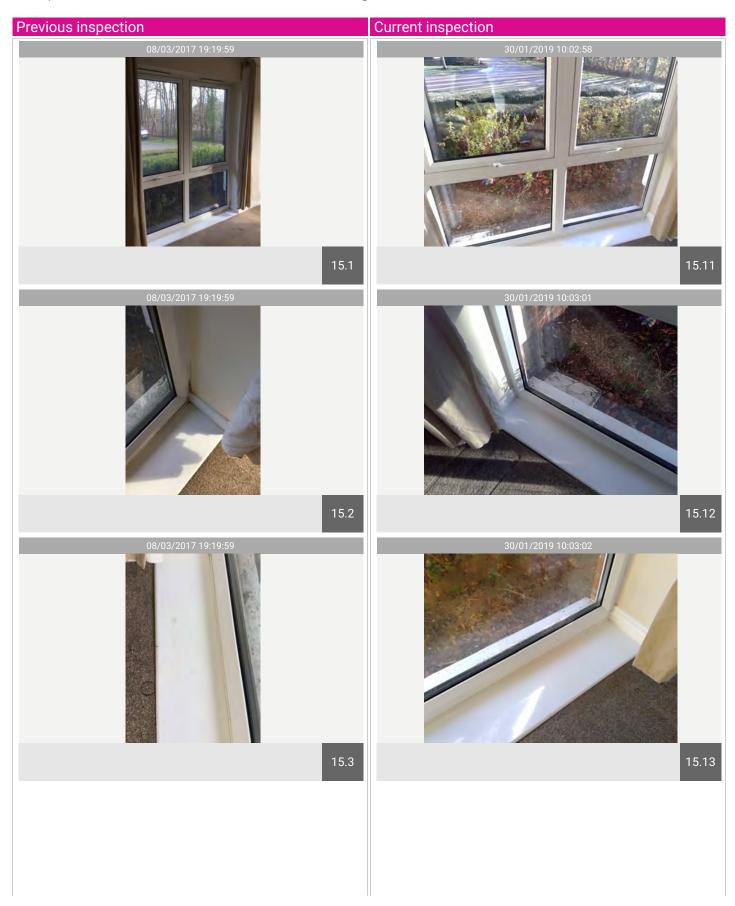

# Reception Room

| Name                           | No. | Description                                                                                                                                                                                                                                                                                                                                                                        | Condition | Check Out<br>Condition                                                                                       | Т | L | F |
|--------------------------------|-----|------------------------------------------------------------------------------------------------------------------------------------------------------------------------------------------------------------------------------------------------------------------------------------------------------------------------------------------------------------------------------------|-----------|--------------------------------------------------------------------------------------------------------------|---|---|---|
| Windows and Window<br>Fittings | 15  | White UPVC windows, 2 sets of double openers with white handles, window vents fitted, enclosed panels underneath; exterior side of the glass requires cleaning; [windowsill-type], blackened to the corners, marks to the top. Heavy black spot marks to the sealants, matching chrome curtain poles with finials, floor-length beige/cream eyelet curtains, curtains are creased. | Used      | Condensation can be seen within glass panes. Curtain rail coming away to right side to window to facing wall |   |   |   |

## Reception Room

| Name                           | No. | Description                                                                                                                                                                                                                                                                                                                                                                       | Condition | Check Out Condition                                                                                          |
|--------------------------------|-----|-----------------------------------------------------------------------------------------------------------------------------------------------------------------------------------------------------------------------------------------------------------------------------------------------------------------------------------------------------------------------------------|-----------|--------------------------------------------------------------------------------------------------------------|
| Windows and Window<br>Fittings | 15  | White UPVC windows, 2 sets of double openers with white handles, window vents fitted, enclosed panels underneath; exterior side of the glass requires cleaning; [windowsill-type], blackened to the corners, marks to the top. Heavy black spot marks to the sealants, matching chrome curtain poles with finials, floorlength beige/cream eyelet curtains, curtains are creased. | Used      | Condensation can be seen within glass panes. Curtain rail coming away to right side to window to facing wall |

| Name                            | No. | Description                                                                                                                                                                                                                                                                                                                                                                                                                                                                                                            | Condition | Check Out Condition                                                                                          |
|---------------------------------|-----|------------------------------------------------------------------------------------------------------------------------------------------------------------------------------------------------------------------------------------------------------------------------------------------------------------------------------------------------------------------------------------------------------------------------------------------------------------------------------------------------------------------------|-----------|--------------------------------------------------------------------------------------------------------------|
| Walls                           | 13  | Continuation of cream smooth painted walls with white wooden skirting; pilaster between kitchen and reception, indents marks seen, skirting is white wooden.  Touch-up paint noticed with the white filler, finger marks and shade marks seen to the facing and right-hand wall. Yellow spot marks seen to the left-hand wall to the skirting and to the right of the pillar. Metal with white rubber doorstop seen, man-made cable hole to left and right walls.  Cable and clips fitted to the left and facing wall. | Used      | Consistent with inventory                                                                                    |
| Floors                          | 14  | Continuation of carpet, heavy indentations seen, lifting noticed.                                                                                                                                                                                                                                                                                                                                                                                                                                                      | Used      | Yellow stain can be seen to centre                                                                           |
| Windows and Window<br>Fittings  | 15  | White UPVC windows, 2 sets of double openers with white handles, window vents fitted, enclosed panels underneath; exterior side of the glass requires cleaning; [windowsill-type], blackened to the corners, marks to the top. Heavy black spot marks to the sealants, matching chrome curtain poles with finials, floorlength beige/cream eyelet curtains, curtains are creased.                                                                                                                                      | Used      | Condensation can be seen within glass panes. Curtain rail coming away to right side to window to facing wall |
| Heating                         | 16  | Wall-fitted electric heater as fitted very noisey. Dent to the front                                                                                                                                                                                                                                                                                                                                                                                                                                                   | Damaged   | Consistent with inventory                                                                                    |
| Lights & Electrical<br>Fittings | 17  | White-fronted light switch; white-fronted sockets, aerial sockets, telephone point as fitted; 2 ceiling plastic rose, 2-tier beige suede-effect light shades, energy bulbs fitted, both lights working.                                                                                                                                                                                                                                                                                                                | Used      | Consistent with inventory                                                                                    |