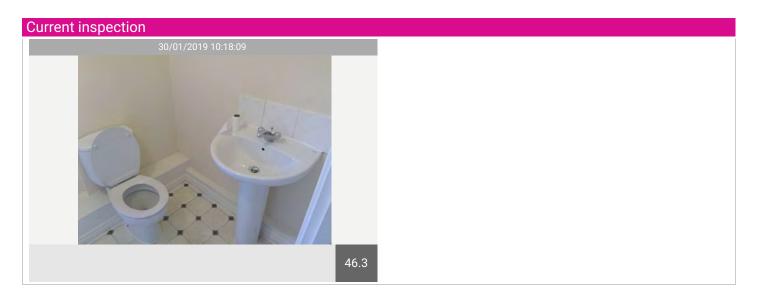

| Name         | No. | Description                                                                                                                                                                                                                                                                                                            | Condition | Check Out Condition                              |
|--------------|-----|------------------------------------------------------------------------------------------------------------------------------------------------------------------------------------------------------------------------------------------------------------------------------------------------------------------------|-----------|--------------------------------------------------|
| Basin        | 54  | Roca white pedestal basin, chrome pop-up plug, chrome mixer tap, pop-up plug mechanism behind, working; sealant: good condition, very small chip to the edge to the left. Photo and highlighted. Sealant all good condition to the pedestal.                                                                           | Used      | Consistent with inventory                        |
| Bath/ Shower | 55  | White acrylic enclosed bath with cream plastic bath panel, heavy gaps showing to the right; chrome grip handles with waste with metal chain with black rubber plug. Chrome mixer tap; chrome showerhead and hose fitted to bracket. Glass curved shower screen, all professionally cleaned, sealant is good condition. | Used      | Consistent with inventory                        |
| Toilet       | 56  | White WC Roca toilet; chrome push-in flusher, short and large; white plastic toilet seat, flusher working, bowl clean. Light marks to the sealant around pedestal.                                                                                                                                                     | Used      | Hairline crack can be seen to back of the toilet |