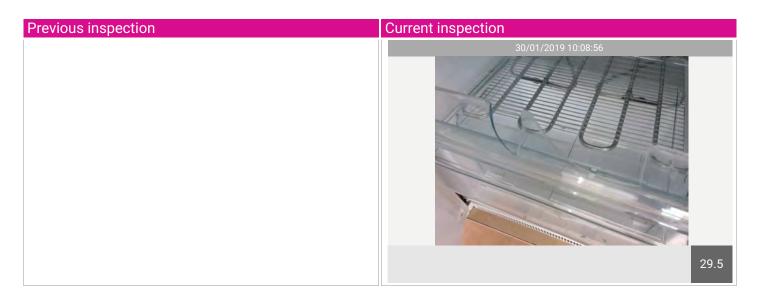

## Kitchen

| Name            | No. | Description                                                                                                                                                                                                                                                  | Condition | Check Out<br>Condition                                                                                 | Т | L | F |
|-----------------|-----|--------------------------------------------------------------------------------------------------------------------------------------------------------------------------------------------------------------------------------------------------------------|-----------|--------------------------------------------------------------------------------------------------------|---|---|---|
| Walls           | 21  | Cream smooth painted walls with white ceramic mosaic tiles, marks to the right side to entrance. White spot marks to left-hand wall and just above skirting, water marks seen to skirtings to the open area under window. Dust to the top of tiles by window | Used      | Heavy Scuff mark can<br>be seen to left wall with<br>various marks from mid<br>to low-level.           |   |   |   |
| Fridge/ Freezer | 29  | Integrated fridge/freezer, fridge, 4 glass shelves with white plastic edging, 1 crisp drawer, door shelves have 3 full door shelves, top shelf with lid; freezer has frost-free pull-out tray with further 3 trays; all professionally cleaned.              | Used      | Crack visible to<br>compartment to door.<br>Damage can be seen to<br>pull out drawer within<br>freezer |   |   |   |

| Name            | No. | Description                                                                                                                                                                                                                                                                                                                                                                                                                                                   | Condition | Check Out Condition                                                                                 |
|-----------------|-----|---------------------------------------------------------------------------------------------------------------------------------------------------------------------------------------------------------------------------------------------------------------------------------------------------------------------------------------------------------------------------------------------------------------------------------------------------------------|-----------|-----------------------------------------------------------------------------------------------------|
| Sink            | 27  | 1-1/2 stainless steel sink, white rubber plug; indent to the main sink, domestic scratches, has been professionally cleaned; chrome monobloc mixer tap. Limescale free.                                                                                                                                                                                                                                                                                       | Used      | Consistent with inventory                                                                           |
| Hob/ Oven       | 28  | Chrome metal Electrolux extractor fan, grease free, professionally cleaned; new filter, 2 plastic light covers, fan is working, light working. White enamel Electrolux hob, controls to the right with red igniter light; light carbon marks seen around the rings but professionally cleaned. White enamel Beko oven, controls to the front, light working, fan working, 2 metal shelves with tray and grid, rubber doorseal intact; professionally cleaned. | Used      | Consistent with inventory                                                                           |
| Fridge/ Freezer | 29  | Integrated fridge/freezer, fridge, 4 glass shelves with white plastic edging, 1 crisp drawer, door shelves have 3 full door shelves, top shelf with lid; freezer has frost-free pull-out tray with further 3 trays; all professionally cleaned.                                                                                                                                                                                                               | Used      | Crack visible to compartment<br>to door.<br>Damage can be seen to pull<br>out drawer within freezer |

## Kitchen - Fridge/ Freezer