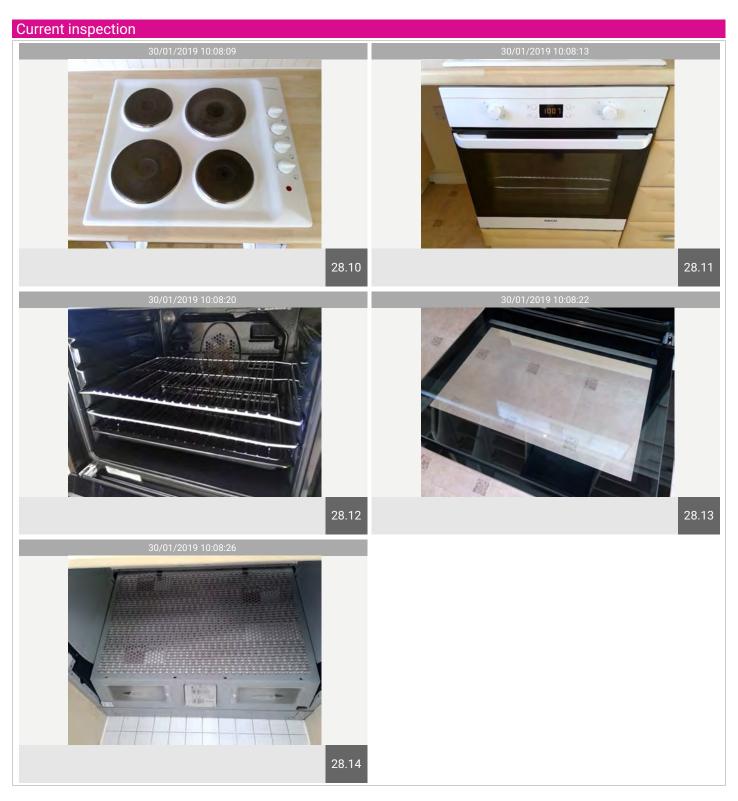

| Name            | No. | Description                                                                                                                                                                                                                                                                                                                                                                                                                                                   | Condition | Check Out Condition                                                                                 |
|-----------------|-----|---------------------------------------------------------------------------------------------------------------------------------------------------------------------------------------------------------------------------------------------------------------------------------------------------------------------------------------------------------------------------------------------------------------------------------------------------------------|-----------|-----------------------------------------------------------------------------------------------------|
| Sink            | 27  | 1-1/2 stainless steel sink, white rubber plug; indent to the main sink, domestic scratches, has been professionally cleaned; chrome monobloc mixer tap. Limescale free.                                                                                                                                                                                                                                                                                       | Used      | Consistent with inventory                                                                           |
| Hob/ Oven       | 28  | Chrome metal Electrolux extractor fan, grease free, professionally cleaned; new filter, 2 plastic light covers, fan is working, light working. White enamel Electrolux hob, controls to the right with red igniter light; light carbon marks seen around the rings but professionally cleaned. White enamel Beko oven, controls to the front, light working, fan working, 2 metal shelves with tray and grid, rubber doorseal intact; professionally cleaned. | Used      | Consistent with inventory                                                                           |
| Fridge/ Freezer | 29  | Integrated fridge/freezer, fridge, 4 glass shelves with white plastic edging, 1 crisp drawer, door shelves have 3 full door shelves, top shelf with lid; freezer has frost-free pull-out tray with further 3 trays; all professionally cleaned.                                                                                                                                                                                                               | Used      | Crack visible to compartment<br>to door.<br>Damage can be seen to pull<br>out drawer within freezer |