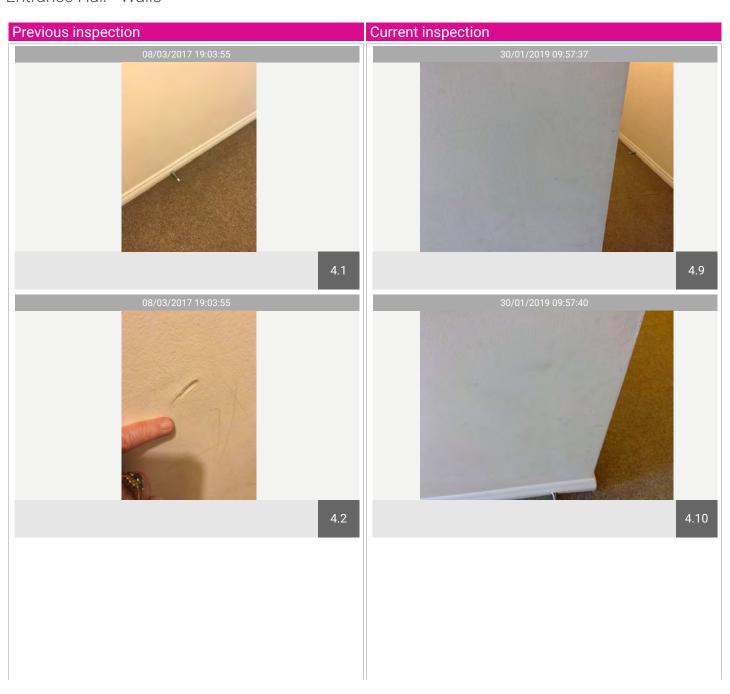

## **Entrance Hall**

| Name   | No. | Description                                                                                                                                                                                                                                                                                                                                                                                                                                                                                                                                                                                                                                                            | Condition | Check Out<br>Condition                 | Т | L | F |
|--------|-----|------------------------------------------------------------------------------------------------------------------------------------------------------------------------------------------------------------------------------------------------------------------------------------------------------------------------------------------------------------------------------------------------------------------------------------------------------------------------------------------------------------------------------------------------------------------------------------------------------------------------------------------------------------------------|-----------|----------------------------------------|---|---|---|
| Walls  | 4   | Walls are smooth painted cream with white wooden skirting. [2 chrome doorstops to entrance,] 3 chrome doorstops fitted to the entrance area 1. Indents to the plaster to left wall behind door with light scuffs around, further light scuff marks to mid and lower level to the right-hand of entrance. Further light scuff marks with touch-up paint and patchy paint noticeable to the left. Scuff marks to wall edge to the right with heavy overpainted defect to the left of bathroom door. Continuation of the patchy paint to the last part of the entrance hall, light chips to wall edges. Scuff marks to the paintwork between bedroom 2 and cupboard door. | Used      | White tip missing to doorstop.         |   |   |   |
| Floors | 5   | Brown fitted carpet, join gaps seen. Furniture indentations noticed, has been professionally cleaned. Signs of lifting near reception door.                                                                                                                                                                                                                                                                                                                                                                                                                                                                                                                            | Used      | Black staining visible to<br>left wall |   |   |   |

| Name                         | No. | Description                                                                                                                                                                                                                                                                                                                                                                                                                                                                                                                                                                                                                                                                | Condition | Check Out Condition                                                    |
|------------------------------|-----|----------------------------------------------------------------------------------------------------------------------------------------------------------------------------------------------------------------------------------------------------------------------------------------------------------------------------------------------------------------------------------------------------------------------------------------------------------------------------------------------------------------------------------------------------------------------------------------------------------------------------------------------------------------------------|-----------|------------------------------------------------------------------------|
| Ceiling                      | 3   | White smooth painted ceiling.<br>Patchy paint noticeable.                                                                                                                                                                                                                                                                                                                                                                                                                                                                                                                                                                                                                  | Used      | Consistent with inventory                                              |
| Walls                        | 4   | Walls are smooth painted cream with white wooden skirting.  [2 chrome doorstops to entrance,] 3 chrome doorstops fitted to the entrance area 1. Indents to the plaster to left wall behind door with light scuffs around, further light scuff marks to mid and lower level to the right-hand of entrance.  Further light scuff marks with touch-up paint and patchy paint noticeable to the left. Scuff marks to wall edge to the right with heavy overpainted defect to the left of bathroom door.  Continuation of the patchy paint to the last part of the entrance hall, light chips to wall edges.  Scuff marks to the paintwork between bedroom 2 and cupboard door. | Used      | White tip missing to doorstop.                                         |
| Floors                       | 5   | Brown fitted carpet, join gaps seen. Furniture indentations noticed, has been professionally cleaned. Signs of lifting near reception door.                                                                                                                                                                                                                                                                                                                                                                                                                                                                                                                                | Used      | Black staining visible to left wall                                    |
| Heating                      | 6   | Wall fitted flat electric heater<br>as fitted, light mark to the<br>front.                                                                                                                                                                                                                                                                                                                                                                                                                                                                                                                                                                                                 | Used      | Consistent with inventory                                              |
| Lights & Electrical Fittings | 7   | White-fronted switches and sockets as fitted, wall-mounted entry phone. 2 ceiling plastic roses with cream shades, 1 light not working. Ceiling-fitted smoke detector.                                                                                                                                                                                                                                                                                                                                                                                                                                                                                                     | Used      | Both lights tested and working. One smoke detector, tested and working |