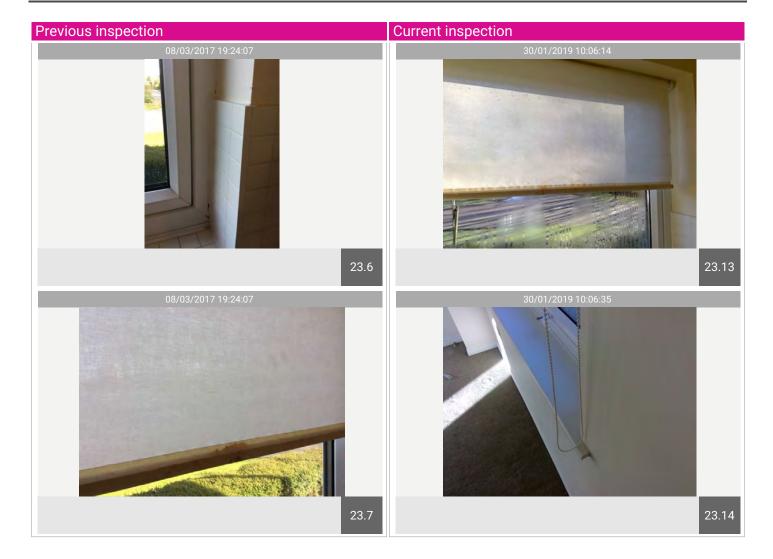

## Bedroom 2

| Name                           | No. | Description                                                                                                                                                                                                                                            | Condition | Check Out<br>Condition                                      | Т | L | F |
|--------------------------------|-----|--------------------------------------------------------------------------------------------------------------------------------------------------------------------------------------------------------------------------------------------------------|-----------|-------------------------------------------------------------|---|---|---|
| Windows and Window<br>Fittings | 43  | White UPVC window with white handle; white painted windowsill, blackening spots to the sealant; white roller blind with plastic pull cord. Blackening to the sealant to top left corner, fraying to the roller blind to the edge with black spot mark. | Used      | No safety clasp has<br>been fitted to roller blind<br>chain |   |   |   |

## Bedroom 2

| Name                           | No. | Description                                                                                                                                                                                                                                            | Condition | Check Out Condition                                   |
|--------------------------------|-----|--------------------------------------------------------------------------------------------------------------------------------------------------------------------------------------------------------------------------------------------------------|-----------|-------------------------------------------------------|
| Windows and Window<br>Fittings | 43  | White UPVC window with white handle; white painted windowsill, blackening spots to the sealant; white roller blind with plastic pull cord. Blackening to the sealant to top left corner, fraying to the roller blind to the edge with black spot mark. | Used      | No safety clasp has been fitted to roller blind chain |

| Name                            | No. | Description                                                                                                                                                                                                                                            | Condition | Check Out Condition                                      |
|---------------------------------|-----|--------------------------------------------------------------------------------------------------------------------------------------------------------------------------------------------------------------------------------------------------------|-----------|----------------------------------------------------------|
| Windows and Window<br>Fittings  | 43  | White UPVC window with white handle; white painted windowsill, blackening spots to the sealant; white roller blind with plastic pull cord. Blackening to the sealant to top left corner, fraying to the roller blind to the edge with black spot mark. | Used      | No safety clasp has been fitted<br>to roller blind chain |
| Heating                         | 44  | Wall-fitted flat electric heater as fitted.                                                                                                                                                                                                            | Used      | Consistent with inventory                                |
| Lights & Electrical<br>Fittings | 45  | White-fronted single light switch; ceiling plastic rose, energy bulb fitted, 2-tier brown shade. Sockets, fuse sockets, telephone point and aerial socket are white-fronted as fitted; TV aerial cable noted.                                          | Used      | Consistent with inventory                                |