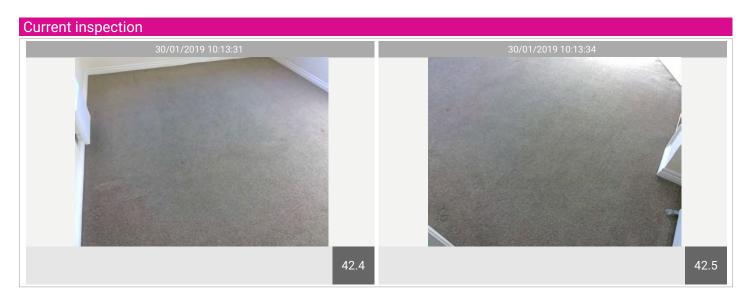

# Bedroom 2

| Name             | No. | Description                                                                                                                                                                                                                                                                                                                                                                                                                                                                                                                                                                                                                                                              | Condition | Check Out Condition       |
|------------------|-----|--------------------------------------------------------------------------------------------------------------------------------------------------------------------------------------------------------------------------------------------------------------------------------------------------------------------------------------------------------------------------------------------------------------------------------------------------------------------------------------------------------------------------------------------------------------------------------------------------------------------------------------------------------------------------|-----------|---------------------------|
| Bedroom 2        | 38  |                                                                                                                                                                                                                                                                                                                                                                                                                                                                                                                                                                                                                                                                          |           | Consistent with inventory |
| Doors & Woodwork | 39  | Wood grain-effect white panel door with chrome pull down lever handle. Fire door hinge fitted, door frame is painted white, chips to exterior, chips to the top recess of the door frame. Metal threshold. Interior side of door; reverse of handle, door frame white, light scratch mark by middle hinge and small chip to the right lower level.                                                                                                                                                                                                                                                                                                                       | Used      | Consistent with inventory |
| Ceiling          | 40  | White smooth painted ceiling.<br>Brown spot marks to the back<br>right corner.                                                                                                                                                                                                                                                                                                                                                                                                                                                                                                                                                                                           | Used      | Consistent with inventory |
| Walls            | 41  | Cream smooth painted walls with white painted wooden skirting, chrome doorstop with white rubber tip fitted, light inuse marks to the wood. Patchy paint is noticeable to all walls, small blemish mark to the back wall, finger marks around light switches. Facing wall: small scuff mark to left, further marks to the right of window with scuff marks underneath. Continuation of light scuff marks around plug sockets to mid and lower level to the righthand wall; indent to the plaster, right side of double plug socket. Further rubber doorstop fitted, heavier marks to the skirting to the right-hand wall. Man-made cable hole to the facing left corner. | Used      | Consistent with inventory |
| Floors           | 42  | Continuation of the brown fitted carpet, furniture indents noticeable. Floor lifting to the right, join gaps seen behind door with white spot mark.                                                                                                                                                                                                                                                                                                                                                                                                                                                                                                                      | Used      | Consistent with inventory |