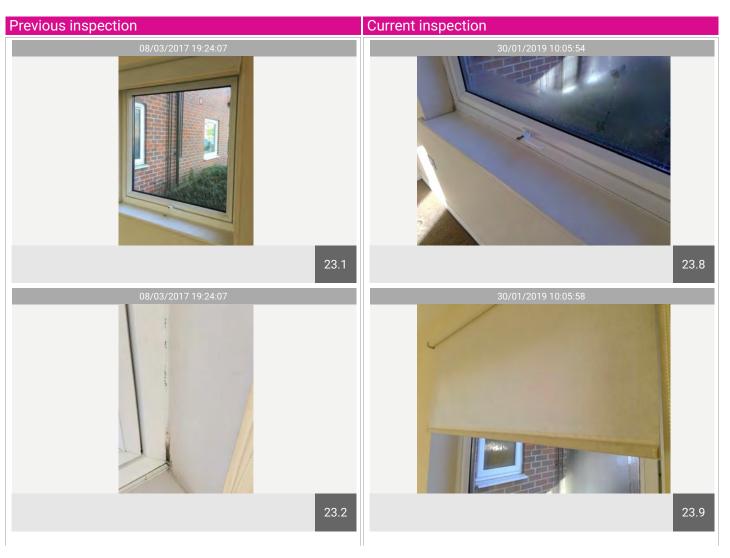

## Kitchen

| Name                         | No. | Description                                                                                                                                                                                                                                                                                                                                                                                                            | Condition | Check Out<br>Condition           | Т | L | F |
|------------------------------|-----|------------------------------------------------------------------------------------------------------------------------------------------------------------------------------------------------------------------------------------------------------------------------------------------------------------------------------------------------------------------------------------------------------------------------|-----------|----------------------------------|---|---|---|
| Windows & Window<br>Fittings | 23  | White UPVC windows, 2 sets; white handle, heavy blackening spot marks to the sealant to the corners; white rollededge windowsill and ceramic tiles to the kitchen by sink. Key present; white roller blind, plastic pull cord, not with a child breakage cord, water marks seen. Marks to frame; water marks to the white roller blind, no cleat fitted; black spot marks to the sealant, heavier to the right corner. | Used      | No safety catch visible to blind |   |   |   |

## Kitchen

| Name                         | No. | Description                                                                                                                                                                                                                                                                                                                                                                                                             | Condition | Check Out Condition              |
|------------------------------|-----|-------------------------------------------------------------------------------------------------------------------------------------------------------------------------------------------------------------------------------------------------------------------------------------------------------------------------------------------------------------------------------------------------------------------------|-----------|----------------------------------|
| Windows & Window<br>Fittings | 23  | White UPVC windows, 2 sets; white handle, heavy blackening spot marks to the sealant to the corners; white rolled-edge windowsill and ceramic tiles to the kitchen by sink. Key present; white roller blind, plastic pull cord, not with a child breakage cord, water marks seen. Marks to frame; water marks to the white roller blind, no cleat fitted; black spot marks to the sealant, heavier to the right corner. | Used      | No safety catch visible to blind |