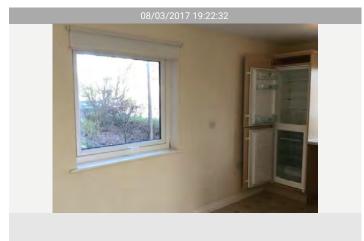

| Name            | No. | Description                                                                                                                                                                                                                                                                                                                                                                                                                                                   | Condition | Check Out Condition                                                                                 |
|-----------------|-----|---------------------------------------------------------------------------------------------------------------------------------------------------------------------------------------------------------------------------------------------------------------------------------------------------------------------------------------------------------------------------------------------------------------------------------------------------------------|-----------|-----------------------------------------------------------------------------------------------------|
| Sink            | 27  | 1-1/2 stainless steel sink, white rubber plug; indent to the main sink, domestic scratches, has been professionally cleaned; chrome monobloc mixer tap. Limescale free.                                                                                                                                                                                                                                                                                       | Used      | Consistent with inventory                                                                           |
| Hob/ Oven       | 28  | Chrome metal Electrolux extractor fan, grease free, professionally cleaned; new filter, 2 plastic light covers, fan is working, light working. White enamel Electrolux hob, controls to the right with red igniter light; light carbon marks seen around the rings but professionally cleaned. White enamel Beko oven, controls to the front, light working, fan working, 2 metal shelves with tray and grid, rubber doorseal intact; professionally cleaned. | Used      | Consistent with inventory                                                                           |
| Fridge/ Freezer | 29  | Integrated fridge/freezer, fridge, 4 glass shelves with white plastic edging, 1 crisp drawer, door shelves have 3 full door shelves, top shelf with lid; freezer has frost-free pull-out tray with further 3 trays; all professionally cleaned.                                                                                                                                                                                                               | Used      | Crack visible to compartment<br>to door.<br>Damage can be seen to pull<br>out drawer within freezer |