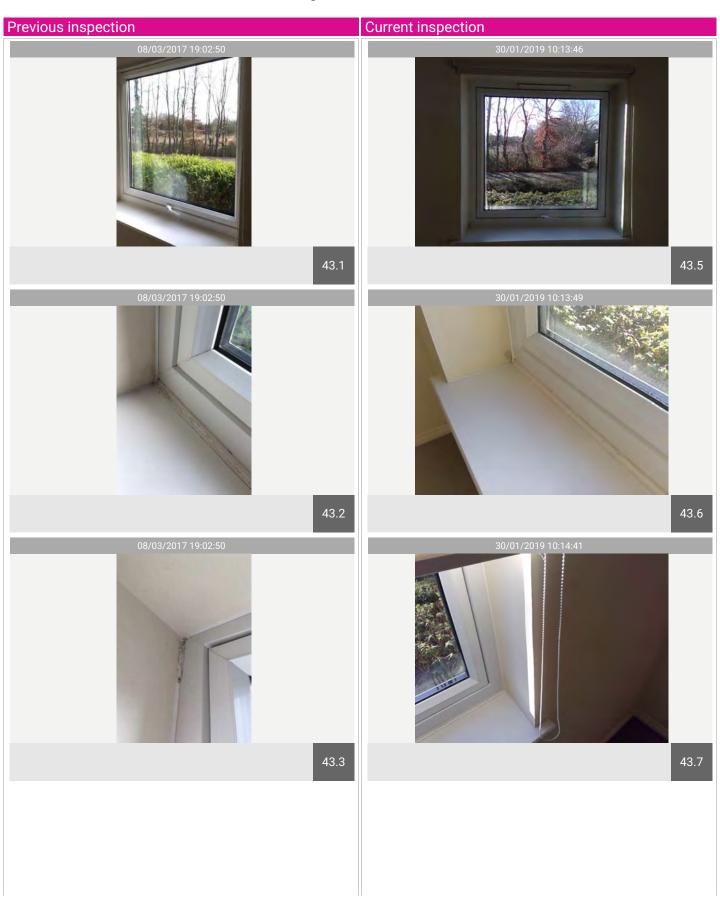

## Bedroom 2

| Name                           | No. | Description                                                                                                                                                                                                                                            | Condition | Check Out<br>Condition                                      | Т | L | F |
|--------------------------------|-----|--------------------------------------------------------------------------------------------------------------------------------------------------------------------------------------------------------------------------------------------------------|-----------|-------------------------------------------------------------|---|---|---|
| Windows and Window<br>Fittings | 43  | White UPVC window with white handle; white painted windowsill, blackening spots to the sealant; white roller blind with plastic pull cord. Blackening to the sealant to top left corner, fraying to the roller blind to the edge with black spot mark. | Used      | No safety clasp has<br>been fitted to roller blind<br>chain |   |   |   |

## Bedroom 2

| Name                           | No. | Description                                                                                                                                                                                                                                            | Condition | Check Out Condition                                   |
|--------------------------------|-----|--------------------------------------------------------------------------------------------------------------------------------------------------------------------------------------------------------------------------------------------------------|-----------|-------------------------------------------------------|
| Windows and Window<br>Fittings | 43  | White UPVC window with white handle; white painted windowsill, blackening spots to the sealant; white roller blind with plastic pull cord. Blackening to the sealant to top left corner, fraying to the roller blind to the edge with black spot mark. | Used      | No safety clasp has been fitted to roller blind chain |

| Name                            | No. | Description                                                                                                                                                                                                                                            | Condition | Check Out Condition                                      |
|---------------------------------|-----|--------------------------------------------------------------------------------------------------------------------------------------------------------------------------------------------------------------------------------------------------------|-----------|----------------------------------------------------------|
| Windows and Window<br>Fittings  | 43  | White UPVC window with white handle; white painted windowsill, blackening spots to the sealant; white roller blind with plastic pull cord. Blackening to the sealant to top left corner, fraying to the roller blind to the edge with black spot mark. | Used      | No safety clasp has been fitted<br>to roller blind chain |
| Heating                         | 44  | Wall-fitted flat electric heater as fitted.                                                                                                                                                                                                            | Used      | Consistent with inventory                                |
| Lights & Electrical<br>Fittings | 45  | White-fronted single light switch; ceiling plastic rose, energy bulb fitted, 2-tier brown shade. Sockets, fuse sockets, telephone point and aerial socket are white-fronted as fitted; TV aerial cable noted.                                          | Used      | Consistent with inventory                                |