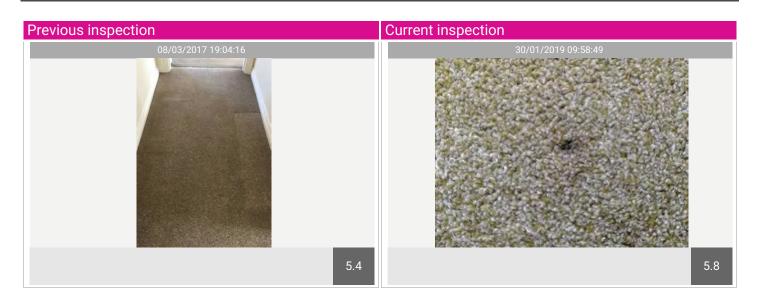

## **Entrance Hall**

| Name   | No. | Description                                                                                                                                                                                                                                                                                                                                                                                                                                                                                                                                                                                                                                                            | Condition | Check Out<br>Condition                 | Т | L | F |
|--------|-----|------------------------------------------------------------------------------------------------------------------------------------------------------------------------------------------------------------------------------------------------------------------------------------------------------------------------------------------------------------------------------------------------------------------------------------------------------------------------------------------------------------------------------------------------------------------------------------------------------------------------------------------------------------------------|-----------|----------------------------------------|---|---|---|
| Walls  | 4   | Walls are smooth painted cream with white wooden skirting. [2 chrome doorstops to entrance,] 3 chrome doorstops fitted to the entrance area 1. Indents to the plaster to left wall behind door with light scuffs around, further light scuff marks to mid and lower level to the right-hand of entrance. Further light scuff marks with touch-up paint and patchy paint noticeable to the left. Scuff marks to wall edge to the right with heavy overpainted defect to the left of bathroom door. Continuation of the patchy paint to the last part of the entrance hall, light chips to wall edges. Scuff marks to the paintwork between bedroom 2 and cupboard door. | Used      | White tip missing to doorstop.         |   |   |   |
| Floors | 5   | Brown fitted carpet, join gaps seen. Furniture indentations noticed, has been professionally cleaned. Signs of lifting near reception door.                                                                                                                                                                                                                                                                                                                                                                                                                                                                                                                            | Used      | Black staining visible to<br>left wall |   |   |   |

| Name                         | No. | Description                                                                                                                                                                                                                                                                                                                                                                                                                                                                                                                                                                                                                                                                | Condition | Check Out Condition                                                    |
|------------------------------|-----|----------------------------------------------------------------------------------------------------------------------------------------------------------------------------------------------------------------------------------------------------------------------------------------------------------------------------------------------------------------------------------------------------------------------------------------------------------------------------------------------------------------------------------------------------------------------------------------------------------------------------------------------------------------------------|-----------|------------------------------------------------------------------------|
| Ceiling                      | 3   | White smooth painted ceiling.<br>Patchy paint noticeable.                                                                                                                                                                                                                                                                                                                                                                                                                                                                                                                                                                                                                  | Used      | Consistent with inventory                                              |
| Walls                        | 4   | Walls are smooth painted cream with white wooden skirting.  [2 chrome doorstops to entrance,] 3 chrome doorstops fitted to the entrance area 1. Indents to the plaster to left wall behind door with light scuffs around, further light scuff marks to mid and lower level to the right-hand of entrance.  Further light scuff marks with touch-up paint and patchy paint noticeable to the left. Scuff marks to wall edge to the right with heavy overpainted defect to the left of bathroom door.  Continuation of the patchy paint to the last part of the entrance hall, light chips to wall edges.  Scuff marks to the paintwork between bedroom 2 and cupboard door. | Used      | White tip missing to doorstop.                                         |
| Floors                       | 5   | Brown fitted carpet, join gaps seen. Furniture indentations noticed, has been professionally cleaned. Signs of lifting near reception door.                                                                                                                                                                                                                                                                                                                                                                                                                                                                                                                                | Used      | Black staining visible to left wall                                    |
| Heating                      | 6   | Wall fitted flat electric heater<br>as fitted, light mark to the<br>front.                                                                                                                                                                                                                                                                                                                                                                                                                                                                                                                                                                                                 | Used      | Consistent with inventory                                              |
| Lights & Electrical Fittings | 7   | White-fronted switches and sockets as fitted, wall-mounted entry phone. 2 ceiling plastic roses with cream shades, 1 light not working. Ceiling-fitted smoke detector.                                                                                                                                                                                                                                                                                                                                                                                                                                                                                                     | Used      | Both lights tested and working. One smoke detector, tested and working |