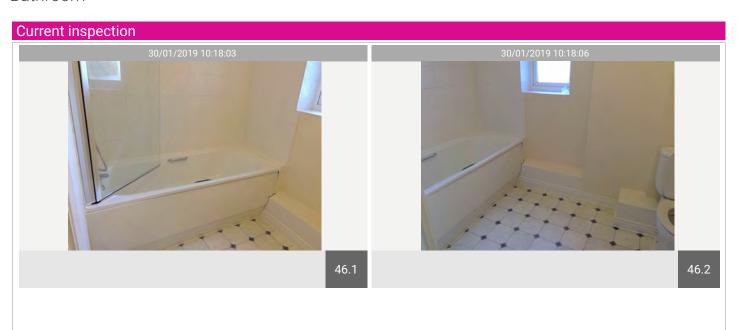

## Reception Room - Floors

| Name         | No. | Description                                                                                                                                                                                                                                                                                                            | Condition | Check Out Condition                              |
|--------------|-----|------------------------------------------------------------------------------------------------------------------------------------------------------------------------------------------------------------------------------------------------------------------------------------------------------------------------|-----------|--------------------------------------------------|
| Basin        | 54  | Roca white pedestal basin, chrome pop-up plug, chrome mixer tap, pop-up plug mechanism behind, working; sealant: good condition, very small chip to the edge to the left. Photo and highlighted. Sealant all good condition to the pedestal.                                                                           | Used      | Consistent with inventory                        |
| Bath/ Shower | 55  | White acrylic enclosed bath with cream plastic bath panel, heavy gaps showing to the right; chrome grip handles with waste with metal chain with black rubber plug. Chrome mixer tap; chrome showerhead and hose fitted to bracket. Glass curved shower screen, all professionally cleaned, sealant is good condition. | Used      | Consistent with inventory                        |
| Toilet       | 56  | White WC Roca toilet; chrome push-in flusher, short and large; white plastic toilet seat, flusher working, bowl clean. Light marks to the sealant around pedestal.                                                                                                                                                     | Used      | Hairline crack can be seen to back of the toilet |