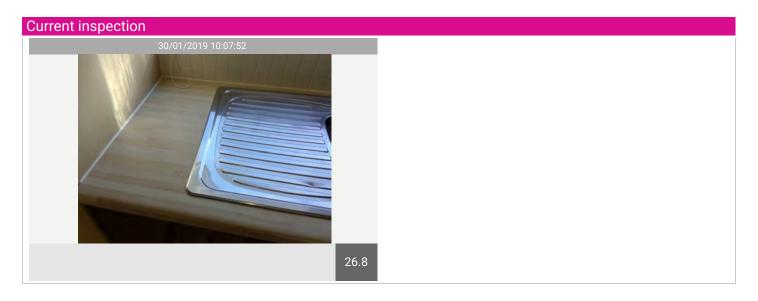

| Name            | No. | Description                                                                                                                                                                                                                                                                                                                                                                                                                                                   | Condition | Check Out Condition                                                                                 |
|-----------------|-----|---------------------------------------------------------------------------------------------------------------------------------------------------------------------------------------------------------------------------------------------------------------------------------------------------------------------------------------------------------------------------------------------------------------------------------------------------------------|-----------|-----------------------------------------------------------------------------------------------------|
| Sink            | 27  | 1-1/2 stainless steel sink, white rubber plug; indent to the main sink, domestic scratches, has been professionally cleaned; chrome monobloc mixer tap. Limescale free.                                                                                                                                                                                                                                                                                       | Used      | Consistent with inventory                                                                           |
| Hob/ Oven       | 28  | Chrome metal Electrolux extractor fan, grease free, professionally cleaned; new filter, 2 plastic light covers, fan is working, light working. White enamel Electrolux hob, controls to the right with red igniter light; light carbon marks seen around the rings but professionally cleaned. White enamel Beko oven, controls to the front, light working, fan working, 2 metal shelves with tray and grid, rubber doorseal intact; professionally cleaned. | Used      | Consistent with inventory                                                                           |
| Fridge/ Freezer | 29  | Integrated fridge/freezer, fridge, 4 glass shelves with white plastic edging, 1 crisp drawer, door shelves have 3 full door shelves, top shelf with lid; freezer has frost-free pull-out tray with further 3 trays; all professionally cleaned.                                                                                                                                                                                                               | Used      | Crack visible to compartment<br>to door.<br>Damage can be seen to pull<br>out drawer within freezer |