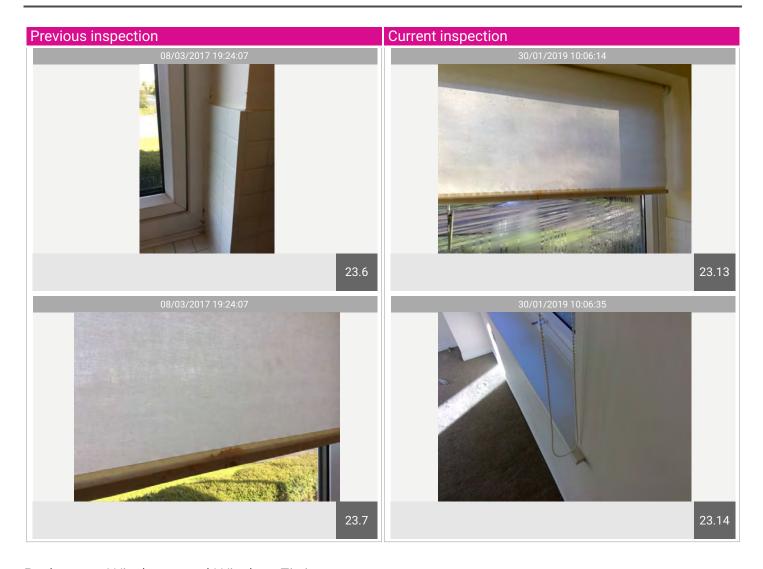

## Kitchen

| Name                         | No. | Description                                                                                                                                                                                                                                                                                                                                                                                                            | Condition | Check Out<br>Condition           | Т | L | F |
|------------------------------|-----|------------------------------------------------------------------------------------------------------------------------------------------------------------------------------------------------------------------------------------------------------------------------------------------------------------------------------------------------------------------------------------------------------------------------|-----------|----------------------------------|---|---|---|
| Windows & Window<br>Fittings | 23  | White UPVC windows, 2 sets; white handle, heavy blackening spot marks to the sealant to the corners; white rollededge windowsill and ceramic tiles to the kitchen by sink. Key present; white roller blind, plastic pull cord, not with a child breakage cord, water marks seen. Marks to frame; water marks to the white roller blind, no cleat fitted; black spot marks to the sealant, heavier to the right corner. | Used      | No safety catch visible to blind |   |   |   |

## Kitchen

| Name                         | No. | Description                                                                                                                                                                                                                                                                                                                                                                                                             | Condition | Check Out Condition              |
|------------------------------|-----|-------------------------------------------------------------------------------------------------------------------------------------------------------------------------------------------------------------------------------------------------------------------------------------------------------------------------------------------------------------------------------------------------------------------------|-----------|----------------------------------|
| Windows & Window<br>Fittings | 23  | White UPVC windows, 2 sets; white handle, heavy blackening spot marks to the sealant to the corners; white rolled-edge windowsill and ceramic tiles to the kitchen by sink. Key present; white roller blind, plastic pull cord, not with a child breakage cord, water marks seen. Marks to frame; water marks to the white roller blind, no cleat fitted; black spot marks to the sealant, heavier to the right corner. | Used      | No safety catch visible to blind |