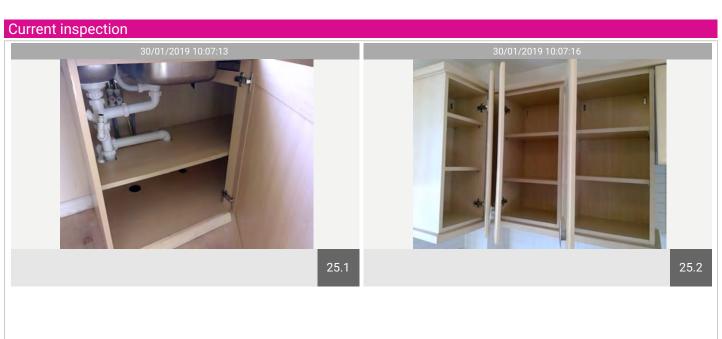

| Name                            | No. | Description                                                                                                                                                                                                                                                                                                                                                                                                                                                                                                                                                                                                                                                                                        | Condition | Check Out Condition              |
|---------------------------------|-----|----------------------------------------------------------------------------------------------------------------------------------------------------------------------------------------------------------------------------------------------------------------------------------------------------------------------------------------------------------------------------------------------------------------------------------------------------------------------------------------------------------------------------------------------------------------------------------------------------------------------------------------------------------------------------------------------------|-----------|----------------------------------|
| Windows & Window<br>Fittings    | 23  | White UPVC windows, 2 sets; white handle, heavy blackening spot marks to the sealant to the corners; white rolled-edge windowsill and ceramic tiles to the kitchen by sink. Key present; white roller blind, plastic pull cord, not with a child breakage cord, water marks seen. Marks to frame; water marks to the white roller blind, no cleat fitted; black spot marks to the sealant, heavier to the right corner.                                                                                                                                                                                                                                                                            | Used      | No safety catch visible to blind |
| Lights & Electrical<br>Fittings | 24  | White-fronted light switch; ceiling plastic rose, energy bulb fitted, 4-plate frosted shade; whitefronted plug socket, fuse socket and cooker point as fitted.                                                                                                                                                                                                                                                                                                                                                                                                                                                                                                                                     | Used      | Consistent with inventory        |
| Cabinets                        | 25  | Flat laminate shaker-type cabinets with oval metal handles. All carcass are wooden, wall units have 2 shelves; sink unit, 1 shelf. Wall units have top and bottom plinths, matching kickplate to base units. Wall units from left to right: 4 sets of slimline units with upand-over door for extractor fan, all units are clean. Floor units: double sink unit, 1 shelf with 1 door, wearing to the edge, laminate lifting to the kickplate to the corner underneath sink unit. Dummy drawer under oven, 4 pull-out drawers, white carcass; top carcass has manuals for oven, light marks seen to the carcass. Black mark to the back left corner to top draw, all drawers are fitted to runners. | Used      | Consistent with inventory        |
| Counter-Tops                    | 26  | Beach-colour roll-edge<br>laminate worktop, 3 sets of<br>scratches to right of hob.<br>Panstands and chopping<br>boards to be used at all times;<br>sealant: all good condition.                                                                                                                                                                                                                                                                                                                                                                                                                                                                                                                   | Used      | Consistent with inventory        |

| Name            | No. | Description                                                                                                                                                                                                                                                                                                                                                                                                                                                   | Condition | Check Out Condition                                                                                 |
|-----------------|-----|---------------------------------------------------------------------------------------------------------------------------------------------------------------------------------------------------------------------------------------------------------------------------------------------------------------------------------------------------------------------------------------------------------------------------------------------------------------|-----------|-----------------------------------------------------------------------------------------------------|
| Sink            | 27  | 1-1/2 stainless steel sink, white rubber plug; indent to the main sink, domestic scratches, has been professionally cleaned; chrome monobloc mixer tap. Limescale free.                                                                                                                                                                                                                                                                                       | Used      | Consistent with inventory                                                                           |
| Hob/ Oven       | 28  | Chrome metal Electrolux extractor fan, grease free, professionally cleaned; new filter, 2 plastic light covers, fan is working, light working. White enamel Electrolux hob, controls to the right with red igniter light; light carbon marks seen around the rings but professionally cleaned. White enamel Beko oven, controls to the front, light working, fan working, 2 metal shelves with tray and grid, rubber doorseal intact; professionally cleaned. | Used      | Consistent with inventory                                                                           |
| Fridge/ Freezer | 29  | Integrated fridge/freezer, fridge, 4 glass shelves with white plastic edging, 1 crisp drawer, door shelves have 3 full door shelves, top shelf with lid; freezer has frost-free pull-out tray with further 3 trays; all professionally cleaned.                                                                                                                                                                                                               | Used      | Crack visible to compartment<br>to door.<br>Damage can be seen to pull<br>out drawer within freezer |