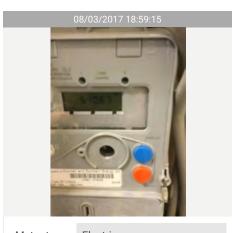

H05C 07639

Location:

In cupboard outside front

door

Utility Co.:

Meter type: Electric

Reading: 51067

Serial No.: H05C 07639