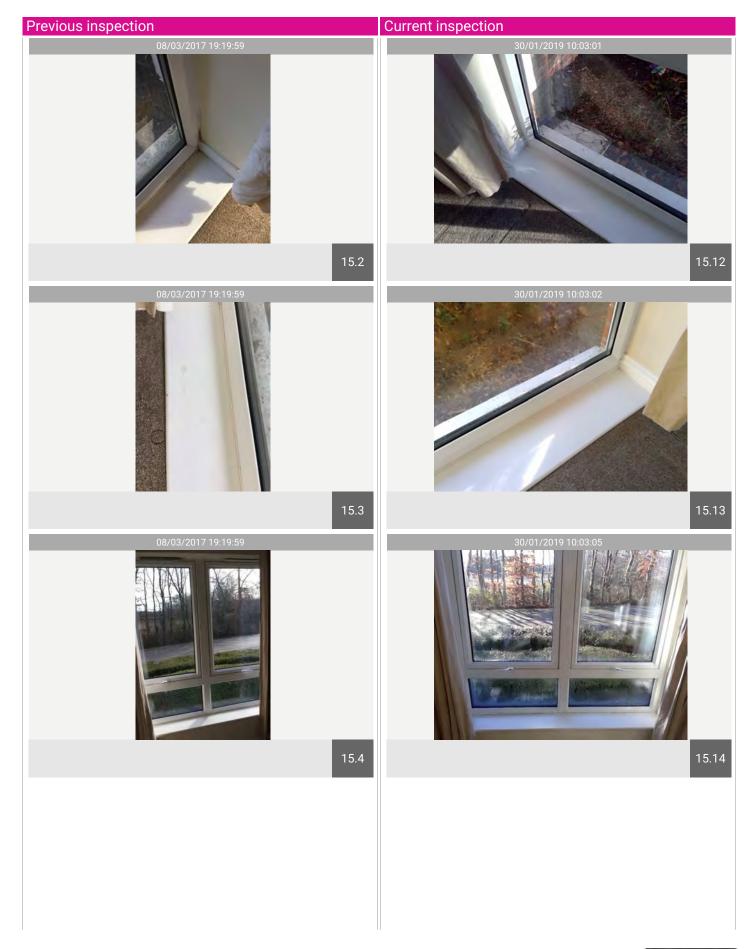

## **Entrance Hall**

| Name   | No. | Description                                                                                                                                                                                                                                                                                                                                                                                                                                                                                                                                                                                                                                                            | Condition | Check Out<br>Condition                 | Т | L | F |
|--------|-----|------------------------------------------------------------------------------------------------------------------------------------------------------------------------------------------------------------------------------------------------------------------------------------------------------------------------------------------------------------------------------------------------------------------------------------------------------------------------------------------------------------------------------------------------------------------------------------------------------------------------------------------------------------------------|-----------|----------------------------------------|---|---|---|
| Walls  | 4   | Walls are smooth painted cream with white wooden skirting. [2 chrome doorstops to entrance,] 3 chrome doorstops fitted to the entrance area 1. Indents to the plaster to left wall behind door with light scuffs around, further light scuff marks to mid and lower level to the right-hand of entrance. Further light scuff marks with touch-up paint and patchy paint noticeable to the left. Scuff marks to wall edge to the right with heavy overpainted defect to the left of bathroom door. Continuation of the patchy paint to the last part of the entrance hall, light chips to wall edges. Scuff marks to the paintwork between bedroom 2 and cupboard door. | Used      | White tip missing to doorstop.         |   |   |   |
| Floors | 5   | Brown fitted carpet, join gaps seen. Furniture indentations noticed, has been professionally cleaned. Signs of lifting near reception door.                                                                                                                                                                                                                                                                                                                                                                                                                                                                                                                            | Used      | Black staining visible to<br>left wall |   |   |   |

| Name                         | No. | Description                                                                                                                                                                                                                                                                                                                                                                                                                                                                                                                                                                                                                                                                | Condition | Check Out Condition                                                    |
|------------------------------|-----|----------------------------------------------------------------------------------------------------------------------------------------------------------------------------------------------------------------------------------------------------------------------------------------------------------------------------------------------------------------------------------------------------------------------------------------------------------------------------------------------------------------------------------------------------------------------------------------------------------------------------------------------------------------------------|-----------|------------------------------------------------------------------------|
| Ceiling                      | 3   | White smooth painted ceiling.<br>Patchy paint noticeable.                                                                                                                                                                                                                                                                                                                                                                                                                                                                                                                                                                                                                  | Used      | Consistent with inventory                                              |
| Walls                        | 4   | Walls are smooth painted cream with white wooden skirting.  [2 chrome doorstops to entrance,] 3 chrome doorstops fitted to the entrance area 1. Indents to the plaster to left wall behind door with light scuffs around, further light scuff marks to mid and lower level to the right-hand of entrance.  Further light scuff marks with touch-up paint and patchy paint noticeable to the left. Scuff marks to wall edge to the right with heavy overpainted defect to the left of bathroom door.  Continuation of the patchy paint to the last part of the entrance hall, light chips to wall edges.  Scuff marks to the paintwork between bedroom 2 and cupboard door. | Used      | White tip missing to doorstop.                                         |
| Floors                       | 5   | Brown fitted carpet, join gaps seen. Furniture indentations noticed, has been professionally cleaned. Signs of lifting near reception door.                                                                                                                                                                                                                                                                                                                                                                                                                                                                                                                                | Used      | Black staining visible to left wall                                    |
| Heating                      | 6   | Wall fitted flat electric heater<br>as fitted, light mark to the<br>front.                                                                                                                                                                                                                                                                                                                                                                                                                                                                                                                                                                                                 | Used      | Consistent with inventory                                              |
| Lights & Electrical Fittings | 7   | White-fronted switches and sockets as fitted, wall-mounted entry phone. 2 ceiling plastic roses with cream shades, 1 light not working. Ceiling-fitted smoke detector.                                                                                                                                                                                                                                                                                                                                                                                                                                                                                                     | Used      | Both lights tested and working. One smoke detector, tested and working |