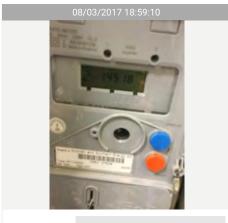

In cupboard outside front

door

Utility Co.:

Meter type:

Electric

Reading:

14518

Serial No.: