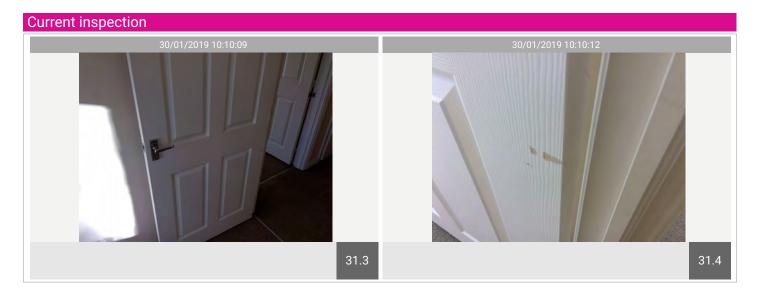

## Bedroom

| Name             | No. | Description                                                                                                                                                                                                                                                                                                 | Condition | Check Out Condition       |
|------------------|-----|-------------------------------------------------------------------------------------------------------------------------------------------------------------------------------------------------------------------------------------------------------------------------------------------------------------|-----------|---------------------------|
| Bedroom          | 30  |                                                                                                                                                                                                                                                                                                             |           | Consistent with inventory |
| Doors & Woodwork | 31  | Wood grain-effect white panel door with chrome pull down lever handle. Exterior side: light scratches seen to the right upper level, chips to the paintwork underneath by door hinge, small chip to the bottom right corner. Metal threshold; reverse of door: reverse of handle; door frame painted white. | Used      | Consistent with inventory |