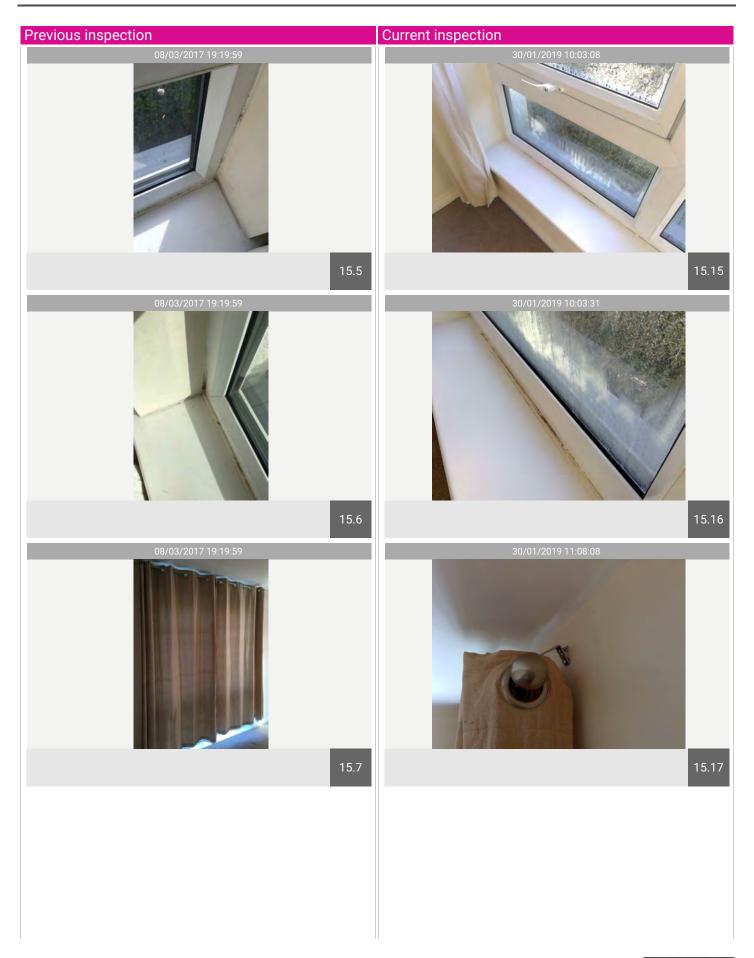

# Reception Room

| Name                           | No. | Description                                                                                                                                                                                                                                                                                                                                                                        | Condition | Check Out<br>Condition                                                                                       | Т | L | F |
|--------------------------------|-----|------------------------------------------------------------------------------------------------------------------------------------------------------------------------------------------------------------------------------------------------------------------------------------------------------------------------------------------------------------------------------------|-----------|--------------------------------------------------------------------------------------------------------------|---|---|---|
| Windows and Window<br>Fittings | 15  | White UPVC windows, 2 sets of double openers with white handles, window vents fitted, enclosed panels underneath; exterior side of the glass requires cleaning; [windowsill-type], blackened to the corners, marks to the top. Heavy black spot marks to the sealants, matching chrome curtain poles with finials, floor-length beige/cream eyelet curtains, curtains are creased. | Used      | Condensation can be seen within glass panes. Curtain rail coming away to right side to window to facing wall |   |   |   |

## Reception Room

| Name                           | No. | Description                                                                                                                                                                                                                                                                                                                                                                       | Condition | Check Out Condition                                                                                          |
|--------------------------------|-----|-----------------------------------------------------------------------------------------------------------------------------------------------------------------------------------------------------------------------------------------------------------------------------------------------------------------------------------------------------------------------------------|-----------|--------------------------------------------------------------------------------------------------------------|
| Windows and Window<br>Fittings | 15  | White UPVC windows, 2 sets of double openers with white handles, window vents fitted, enclosed panels underneath; exterior side of the glass requires cleaning; [windowsill-type], blackened to the corners, marks to the top. Heavy black spot marks to the sealants, matching chrome curtain poles with finials, floorlength beige/cream eyelet curtains, curtains are creased. | Used      | Condensation can be seen within glass panes. Curtain rail coming away to right side to window to facing wall |