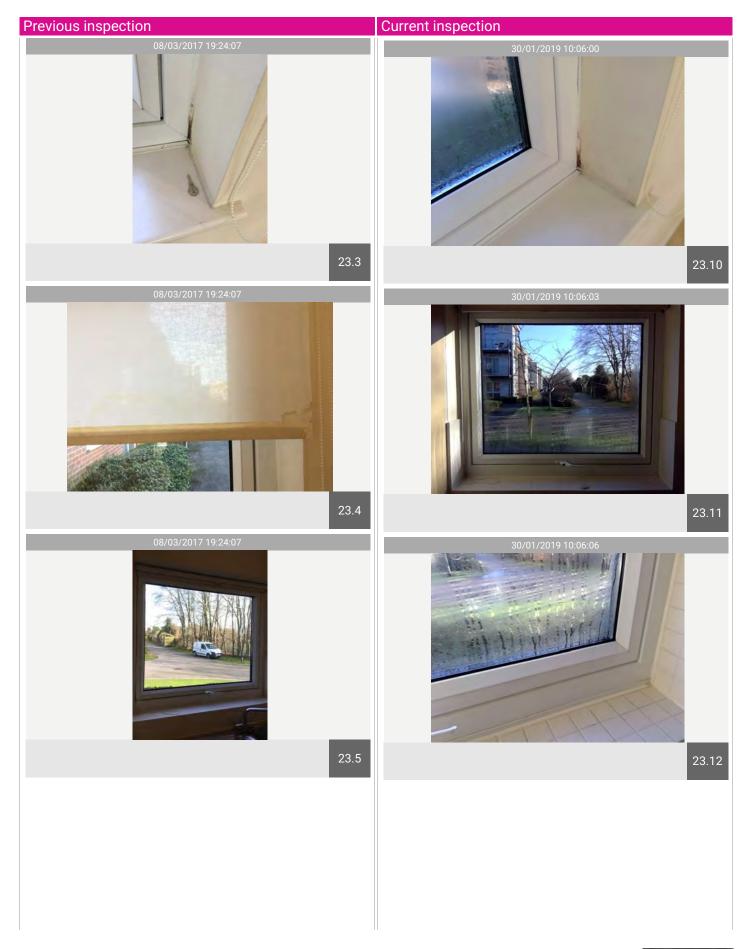

## Kitchen

| Name                         | No. | Description                                                                                                                                                                                                                                                                                                                                                                                                            | Condition | Check Out<br>Condition           | Т | L | F |
|------------------------------|-----|------------------------------------------------------------------------------------------------------------------------------------------------------------------------------------------------------------------------------------------------------------------------------------------------------------------------------------------------------------------------------------------------------------------------|-----------|----------------------------------|---|---|---|
| Windows & Window<br>Fittings | 23  | White UPVC windows, 2 sets; white handle, heavy blackening spot marks to the sealant to the corners; white rollededge windowsill and ceramic tiles to the kitchen by sink. Key present; white roller blind, plastic pull cord, not with a child breakage cord, water marks seen. Marks to frame; water marks to the white roller blind, no cleat fitted; black spot marks to the sealant, heavier to the right corner. | Used      | No safety catch visible to blind |   |   |   |

## Kitchen

| Name                         | No. | Description                                                                                                                                                                                                                                                                                                                                                                                                             | Condition | Check Out Condition              |
|------------------------------|-----|-------------------------------------------------------------------------------------------------------------------------------------------------------------------------------------------------------------------------------------------------------------------------------------------------------------------------------------------------------------------------------------------------------------------------|-----------|----------------------------------|
| Windows & Window<br>Fittings | 23  | White UPVC windows, 2 sets; white handle, heavy blackening spot marks to the sealant to the corners; white rolled-edge windowsill and ceramic tiles to the kitchen by sink. Key present; white roller blind, plastic pull cord, not with a child breakage cord, water marks seen. Marks to frame; water marks to the white roller blind, no cleat fitted; black spot marks to the sealant, heavier to the right corner. | Used      | No safety catch visible to blind |