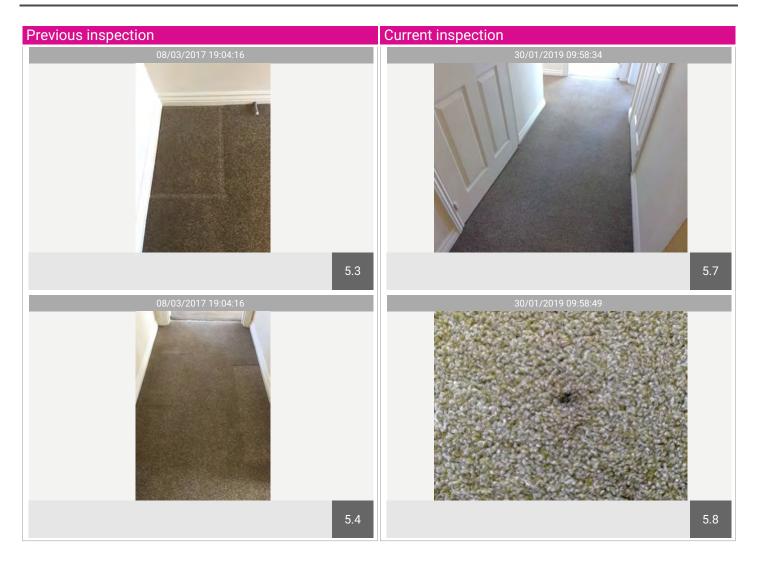

## **Entrance Hall**

| Name   | No. | Description                                                                                                                                                                                                                                                                                                                                                                                                                                                                                                                                                                                                                                                            | Condition | Check Out<br>Condition                 | Т | L | F |
|--------|-----|------------------------------------------------------------------------------------------------------------------------------------------------------------------------------------------------------------------------------------------------------------------------------------------------------------------------------------------------------------------------------------------------------------------------------------------------------------------------------------------------------------------------------------------------------------------------------------------------------------------------------------------------------------------------|-----------|----------------------------------------|---|---|---|
| Walls  | 4   | Walls are smooth painted cream with white wooden skirting. [2 chrome doorstops to entrance,] 3 chrome doorstops fitted to the entrance area 1. Indents to the plaster to left wall behind door with light scuffs around, further light scuff marks to mid and lower level to the right-hand of entrance. Further light scuff marks with touch-up paint and patchy paint noticeable to the left. Scuff marks to wall edge to the right with heavy overpainted defect to the left of bathroom door. Continuation of the patchy paint to the last part of the entrance hall, light chips to wall edges. Scuff marks to the paintwork between bedroom 2 and cupboard door. | Used      | White tip missing to doorstop.         |   |   |   |
| Floors | 5   | Brown fitted carpet, join gaps seen. Furniture indentations noticed, has been professionally cleaned. Signs of lifting near reception door.                                                                                                                                                                                                                                                                                                                                                                                                                                                                                                                            | Used      | Black staining visible to<br>left wall |   |   |   |

# Reception Room

| Name   | No. | Description                                                       | Condition | Check Out<br>Condition             | Т | L | F |
|--------|-----|-------------------------------------------------------------------|-----------|------------------------------------|---|---|---|
| Floors | 14  | Continuation of carpet, heavy indentations seen, lifting noticed. | Used      | Yellow stain can be seen to centre |   |   |   |

| Name                         | No. | Description                                                                                                                                                                                                                                                                                                                                                                                                                                                                                                                                                                                                                                                                | Condition | Check Out Condition                                                    |
|------------------------------|-----|----------------------------------------------------------------------------------------------------------------------------------------------------------------------------------------------------------------------------------------------------------------------------------------------------------------------------------------------------------------------------------------------------------------------------------------------------------------------------------------------------------------------------------------------------------------------------------------------------------------------------------------------------------------------------|-----------|------------------------------------------------------------------------|
| Ceiling                      | 3   | White smooth painted ceiling.<br>Patchy paint noticeable.                                                                                                                                                                                                                                                                                                                                                                                                                                                                                                                                                                                                                  | Used      | Consistent with inventory                                              |
| Walls                        | 4   | Walls are smooth painted cream with white wooden skirting.  [2 chrome doorstops to entrance,] 3 chrome doorstops fitted to the entrance area 1. Indents to the plaster to left wall behind door with light scuffs around, further light scuff marks to mid and lower level to the right-hand of entrance.  Further light scuff marks with touch-up paint and patchy paint noticeable to the left. Scuff marks to wall edge to the right with heavy overpainted defect to the left of bathroom door.  Continuation of the patchy paint to the last part of the entrance hall, light chips to wall edges.  Scuff marks to the paintwork between bedroom 2 and cupboard door. | Used      | White tip missing to doorstop.                                         |
| Floors                       | 5   | Brown fitted carpet, join gaps seen. Furniture indentations noticed, has been professionally cleaned. Signs of lifting near reception door.                                                                                                                                                                                                                                                                                                                                                                                                                                                                                                                                | Used      | Black staining visible to left wall                                    |
| Heating                      | 6   | Wall fitted flat electric heater<br>as fitted, light mark to the<br>front.                                                                                                                                                                                                                                                                                                                                                                                                                                                                                                                                                                                                 | Used      | Consistent with inventory                                              |
| Lights & Electrical Fittings | 7   | White-fronted switches and sockets as fitted, wall-mounted entry phone. 2 ceiling plastic roses with cream shades, 1 light not working. Ceiling-fitted smoke detector.                                                                                                                                                                                                                                                                                                                                                                                                                                                                                                     | Used      | Both lights tested and working. One smoke detector, tested and working |

| Name                            | No. | Description                                                                                                                                                                                                                                                                                                                                                                                                                                                                                                            | Condition | Check Out Condition                                                                                          |
|---------------------------------|-----|------------------------------------------------------------------------------------------------------------------------------------------------------------------------------------------------------------------------------------------------------------------------------------------------------------------------------------------------------------------------------------------------------------------------------------------------------------------------------------------------------------------------|-----------|--------------------------------------------------------------------------------------------------------------|
| Walls                           | 13  | Continuation of cream smooth painted walls with white wooden skirting; pilaster between kitchen and reception, indents marks seen, skirting is white wooden.  Touch-up paint noticed with the white filler, finger marks and shade marks seen to the facing and right-hand wall. Yellow spot marks seen to the left-hand wall to the skirting and to the right of the pillar. Metal with white rubber doorstop seen, man-made cable hole to left and right walls.  Cable and clips fitted to the left and facing wall. | Used      | Consistent with inventory                                                                                    |
| Floors                          | 14  | Continuation of carpet, heavy indentations seen, lifting noticed.                                                                                                                                                                                                                                                                                                                                                                                                                                                      | Used      | Yellow stain can be seen to centre                                                                           |
| Windows and Window<br>Fittings  | 15  | White UPVC windows, 2 sets of double openers with white handles, window vents fitted, enclosed panels underneath; exterior side of the glass requires cleaning; [windowsill-type], blackened to the corners, marks to the top. Heavy black spot marks to the sealants, matching chrome curtain poles with finials, floorlength beige/cream eyelet curtains, curtains are creased.                                                                                                                                      | Used      | Condensation can be seen within glass panes. Curtain rail coming away to right side to window to facing wall |
| Heating                         | 16  | Wall-fitted electric heater as fitted very noisey. Dent to the front                                                                                                                                                                                                                                                                                                                                                                                                                                                   | Damaged   | Consistent with inventory                                                                                    |
| Lights & Electrical<br>Fittings | 17  | White-fronted light switch; white-fronted sockets, aerial sockets, telephone point as fitted; 2 ceiling plastic rose, 2-tier beige suede-effect light shades, energy bulbs fitted, both lights working.                                                                                                                                                                                                                                                                                                                | Used      | Consistent with inventory                                                                                    |