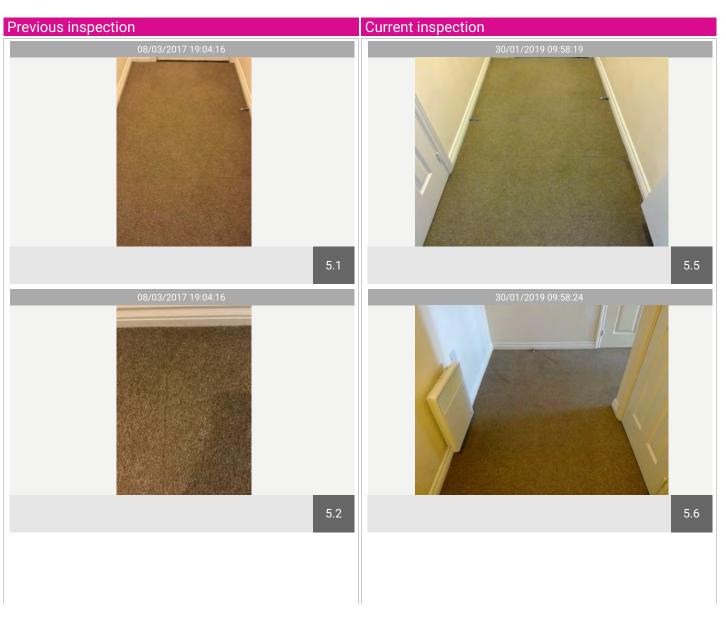

## **Entrance Hall**

| Name   | No. | Description                                                                                                                                                                                                                                                                                                                                                                                                                                                                                                                                                                                                                                                            | Condition | Check Out<br>Condition                 | Т | L | F |
|--------|-----|------------------------------------------------------------------------------------------------------------------------------------------------------------------------------------------------------------------------------------------------------------------------------------------------------------------------------------------------------------------------------------------------------------------------------------------------------------------------------------------------------------------------------------------------------------------------------------------------------------------------------------------------------------------------|-----------|----------------------------------------|---|---|---|
| Walls  | 4   | Walls are smooth painted cream with white wooden skirting. [2 chrome doorstops to entrance,] 3 chrome doorstops fitted to the entrance area 1. Indents to the plaster to left wall behind door with light scuffs around, further light scuff marks to mid and lower level to the right-hand of entrance. Further light scuff marks with touch-up paint and patchy paint noticeable to the left. Scuff marks to wall edge to the right with heavy overpainted defect to the left of bathroom door. Continuation of the patchy paint to the last part of the entrance hall, light chips to wall edges. Scuff marks to the paintwork between bedroom 2 and cupboard door. | Used      | White tip missing to doorstop.         |   |   |   |
| Floors | 5   | Brown fitted carpet, join gaps seen. Furniture indentations noticed, has been professionally cleaned. Signs of lifting near reception door.                                                                                                                                                                                                                                                                                                                                                                                                                                                                                                                            | Used      | Black staining visible to<br>left wall |   |   |   |

# Reception Room

| Name   | No. | Description                                                       | Condition | Check Out<br>Condition             | Т | L | F |
|--------|-----|-------------------------------------------------------------------|-----------|------------------------------------|---|---|---|
| Floors | 14  | Continuation of carpet, heavy indentations seen, lifting noticed. | Used      | Yellow stain can be seen to centre |   |   |   |

| Name                         | No. | Description                                                                                                                                                                                                                                                                                                                                                                                                                                                                                                                                                                                                                                                                | Condition | Check Out Condition                                                    |
|------------------------------|-----|----------------------------------------------------------------------------------------------------------------------------------------------------------------------------------------------------------------------------------------------------------------------------------------------------------------------------------------------------------------------------------------------------------------------------------------------------------------------------------------------------------------------------------------------------------------------------------------------------------------------------------------------------------------------------|-----------|------------------------------------------------------------------------|
| Ceiling                      | 3   | White smooth painted ceiling.<br>Patchy paint noticeable.                                                                                                                                                                                                                                                                                                                                                                                                                                                                                                                                                                                                                  | Used      | Consistent with inventory                                              |
| Walls                        | 4   | Walls are smooth painted cream with white wooden skirting.  [2 chrome doorstops to entrance,] 3 chrome doorstops fitted to the entrance area 1. Indents to the plaster to left wall behind door with light scuffs around, further light scuff marks to mid and lower level to the right-hand of entrance.  Further light scuff marks with touch-up paint and patchy paint noticeable to the left. Scuff marks to wall edge to the right with heavy overpainted defect to the left of bathroom door.  Continuation of the patchy paint to the last part of the entrance hall, light chips to wall edges.  Scuff marks to the paintwork between bedroom 2 and cupboard door. | Used      | White tip missing to doorstop.                                         |
| Floors                       | 5   | Brown fitted carpet, join gaps seen. Furniture indentations noticed, has been professionally cleaned. Signs of lifting near reception door.                                                                                                                                                                                                                                                                                                                                                                                                                                                                                                                                | Used      | Black staining visible to left wall                                    |
| Heating                      | 6   | Wall fitted flat electric heater<br>as fitted, light mark to the<br>front.                                                                                                                                                                                                                                                                                                                                                                                                                                                                                                                                                                                                 | Used      | Consistent with inventory                                              |
| Lights & Electrical Fittings | 7   | White-fronted switches and sockets as fitted, wall-mounted entry phone. 2 ceiling plastic roses with cream shades, 1 light not working. Ceiling-fitted smoke detector.                                                                                                                                                                                                                                                                                                                                                                                                                                                                                                     | Used      | Both lights tested and working. One smoke detector, tested and working |

| Name                            | No. | Description                                                                                                                                                                                                                                                                                                                                                                                                                                                                                                            | Condition | Check Out Condition                                                                                          |
|---------------------------------|-----|------------------------------------------------------------------------------------------------------------------------------------------------------------------------------------------------------------------------------------------------------------------------------------------------------------------------------------------------------------------------------------------------------------------------------------------------------------------------------------------------------------------------|-----------|--------------------------------------------------------------------------------------------------------------|
| Walls                           | 13  | Continuation of cream smooth painted walls with white wooden skirting; pilaster between kitchen and reception, indents marks seen, skirting is white wooden.  Touch-up paint noticed with the white filler, finger marks and shade marks seen to the facing and right-hand wall. Yellow spot marks seen to the left-hand wall to the skirting and to the right of the pillar. Metal with white rubber doorstop seen, man-made cable hole to left and right walls.  Cable and clips fitted to the left and facing wall. | Used      | Consistent with inventory                                                                                    |
| Floors                          | 14  | Continuation of carpet, heavy indentations seen, lifting noticed.                                                                                                                                                                                                                                                                                                                                                                                                                                                      | Used      | Yellow stain can be seen to centre                                                                           |
| Windows and Window<br>Fittings  | 15  | White UPVC windows, 2 sets of double openers with white handles, window vents fitted, enclosed panels underneath; exterior side of the glass requires cleaning; [windowsill-type], blackened to the corners, marks to the top. Heavy black spot marks to the sealants, matching chrome curtain poles with finials, floorlength beige/cream eyelet curtains, curtains are creased.                                                                                                                                      | Used      | Condensation can be seen within glass panes. Curtain rail coming away to right side to window to facing wall |
| Heating                         | 16  | Wall-fitted electric heater as fitted very noisey. Dent to the front                                                                                                                                                                                                                                                                                                                                                                                                                                                   | Damaged   | Consistent with inventory                                                                                    |
| Lights & Electrical<br>Fittings | 17  | White-fronted light switch; white-fronted sockets, aerial sockets, telephone point as fitted; 2 ceiling plastic rose, 2-tier beige suede-effect light shades, energy bulbs fitted, both lights working.                                                                                                                                                                                                                                                                                                                | Used      | Consistent with inventory                                                                                    |