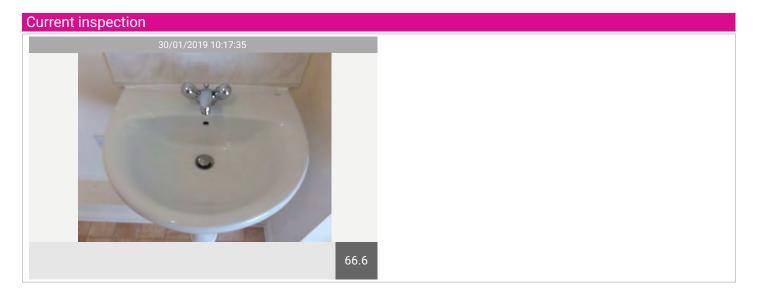

| Name         | No. | Description                                                                                                                                                                                                                                                                                                                                                                                                                                         | Condition | Check Out Condition       |
|--------------|-----|-----------------------------------------------------------------------------------------------------------------------------------------------------------------------------------------------------------------------------------------------------------------------------------------------------------------------------------------------------------------------------------------------------------------------------------------------------|-----------|---------------------------|
| Bath/ Shower | 64  | White frame bifold corner shower built up on a white plinth, 2 screw caps missing; sealant: fair condition; has been professionally cleaned; white shower tray, chrome waste top missing, marks to the sealant.  Marks to the corners of the doors and the rubber seal.  Wall-fitted thermostat control shower bar with a brass-effect shower hose, chrome showerhead fitted to shower riser with plastic double soap dish, professionally cleaned. | Used      | Consistent with inventory |
| Toilet       | 65  | White WC with chrome short<br>and long flusher, Roca, flusher<br>working; white plastic toilet<br>seat, chrome hinges, marks to<br>the ceiling, bowl clean.                                                                                                                                                                                                                                                                                         | Used      | Consistent with inventory |
| Basin        | 66  | White ceramic basin, pedestal; chrome mixer tap, smear marked, plug mechanism behind; pop-up plug: lightly tarnished and wearing; sealant: good condition.                                                                                                                                                                                                                                                                                          | Used      | Consistent with inventory |