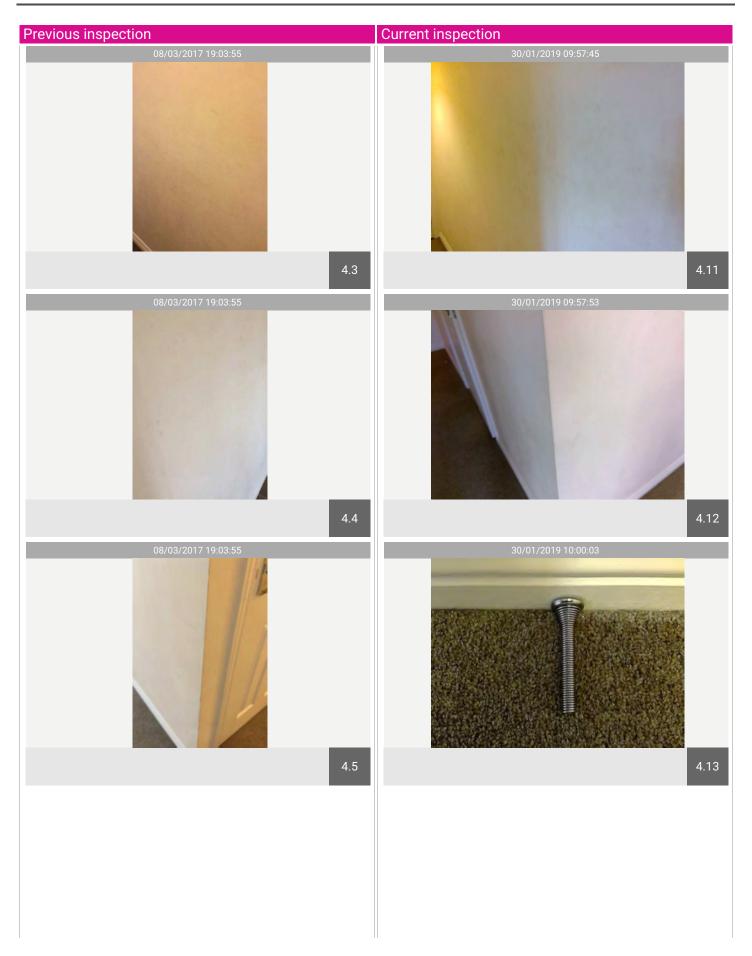

| Name                         | No. | Description                                                                                                                                                                                                                                                                                                                                                                                                                                                                                                                                                                                                                                                                | Condition | Check Out Condition                                                    |
|------------------------------|-----|----------------------------------------------------------------------------------------------------------------------------------------------------------------------------------------------------------------------------------------------------------------------------------------------------------------------------------------------------------------------------------------------------------------------------------------------------------------------------------------------------------------------------------------------------------------------------------------------------------------------------------------------------------------------------|-----------|------------------------------------------------------------------------|
| Ceiling                      | 3   | White smooth painted ceiling.<br>Patchy paint noticeable.                                                                                                                                                                                                                                                                                                                                                                                                                                                                                                                                                                                                                  | Used      | Consistent with inventory                                              |
| Walls                        | 4   | Walls are smooth painted cream with white wooden skirting.  [2 chrome doorstops to entrance,] 3 chrome doorstops fitted to the entrance area 1. Indents to the plaster to left wall behind door with light scuffs around, further light scuff marks to mid and lower level to the right-hand of entrance.  Further light scuff marks with touch-up paint and patchy paint noticeable to the left. Scuff marks to wall edge to the right with heavy overpainted defect to the left of bathroom door.  Continuation of the patchy paint to the last part of the entrance hall, light chips to wall edges.  Scuff marks to the paintwork between bedroom 2 and cupboard door. | Used      | White tip missing to doorstop.                                         |
| Floors                       | 5   | Brown fitted carpet, join gaps seen. Furniture indentations noticed, has been professionally cleaned. Signs of lifting near reception door.                                                                                                                                                                                                                                                                                                                                                                                                                                                                                                                                | Used      | Black staining visible to left wall                                    |
| Heating                      | 6   | Wall fitted flat electric heater<br>as fitted, light mark to the<br>front.                                                                                                                                                                                                                                                                                                                                                                                                                                                                                                                                                                                                 | Used      | Consistent with inventory                                              |
| Lights & Electrical Fittings | 7   | White-fronted switches and sockets as fitted, wall-mounted entry phone. 2 ceiling plastic roses with cream shades, 1 light not working. Ceiling-fitted smoke detector.                                                                                                                                                                                                                                                                                                                                                                                                                                                                                                     | Used      | Both lights tested and working. One smoke detector, tested and working |

| Name       | No. | Description                                                                                                                                                                                                                                                                                                                                                                                                          | Condition | Check Out Condition       |
|------------|-----|----------------------------------------------------------------------------------------------------------------------------------------------------------------------------------------------------------------------------------------------------------------------------------------------------------------------------------------------------------------------------------------------------------------------|-----------|---------------------------|
| Cupboard   | 8   | White wooden panel door with grain-effect, door frame painted white, chrome pull down lever handle; interior side of the door: reverse of handle, light discolouration to the colour; dark terracotta carpet, white smooth painted walls with floor-standing combi tank and boiler, various white-fronted switches seen; exposed pipework, lagged and unlagged.                                                      | Used      | Consistent with inventory |
| Cupboard 2 | 9   | White panel door wood graineffect, white door frame, chrome pull down lever handle; light chip to the paint to the exterior side bottom left corner to the frame.  Interior side of door: reverse of handle, metal threshold, continuation of the carpet.  Cream smooth painted walls, heavy brown marks seen with skirting, missed cut-out to the facing, light scuff marks upper level; 2 sets of fuse boxes seen. | Used      | Consistent with inventory |