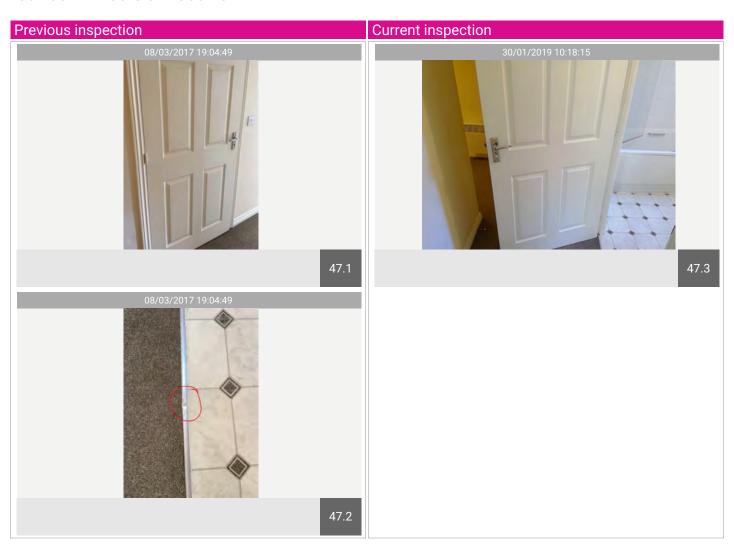

## **Entrance Hall**

| Name   | No. | Description                                                                                                                                                                                                                                                                                                                                                                                                                                                                                                                                                                                                                                                            | Condition | Check Out<br>Condition                 | Т | L | F |
|--------|-----|------------------------------------------------------------------------------------------------------------------------------------------------------------------------------------------------------------------------------------------------------------------------------------------------------------------------------------------------------------------------------------------------------------------------------------------------------------------------------------------------------------------------------------------------------------------------------------------------------------------------------------------------------------------------|-----------|----------------------------------------|---|---|---|
| Walls  | 4   | Walls are smooth painted cream with white wooden skirting. [2 chrome doorstops to entrance,] 3 chrome doorstops fitted to the entrance area 1. Indents to the plaster to left wall behind door with light scuffs around, further light scuff marks to mid and lower level to the right-hand of entrance. Further light scuff marks with touch-up paint and patchy paint noticeable to the left. Scuff marks to wall edge to the right with heavy overpainted defect to the left of bathroom door. Continuation of the patchy paint to the last part of the entrance hall, light chips to wall edges. Scuff marks to the paintwork between bedroom 2 and cupboard door. | Used      | White tip missing to doorstop.         |   |   |   |
| Floors | 5   | Brown fitted carpet, join gaps seen. Furniture indentations noticed, has been professionally cleaned. Signs of lifting near reception door.                                                                                                                                                                                                                                                                                                                                                                                                                                                                                                                            | Used      | Black staining visible to<br>left wall |   |   |   |

| Name                         | No. | Description                                                                                                                                                                                                                                                                                                                                                                                                                                                                                                                                                                                                                                                                | Condition | Check Out Condition                                                    |
|------------------------------|-----|----------------------------------------------------------------------------------------------------------------------------------------------------------------------------------------------------------------------------------------------------------------------------------------------------------------------------------------------------------------------------------------------------------------------------------------------------------------------------------------------------------------------------------------------------------------------------------------------------------------------------------------------------------------------------|-----------|------------------------------------------------------------------------|
| Ceiling                      | 3   | White smooth painted ceiling.<br>Patchy paint noticeable.                                                                                                                                                                                                                                                                                                                                                                                                                                                                                                                                                                                                                  | Used      | Consistent with inventory                                              |
| Walls                        | 4   | Walls are smooth painted cream with white wooden skirting.  [2 chrome doorstops to entrance,] 3 chrome doorstops fitted to the entrance area 1. Indents to the plaster to left wall behind door with light scuffs around, further light scuff marks to mid and lower level to the right-hand of entrance.  Further light scuff marks with touch-up paint and patchy paint noticeable to the left. Scuff marks to wall edge to the right with heavy overpainted defect to the left of bathroom door.  Continuation of the patchy paint to the last part of the entrance hall, light chips to wall edges.  Scuff marks to the paintwork between bedroom 2 and cupboard door. | Used      | White tip missing to doorstop.                                         |
| Floors                       | 5   | Brown fitted carpet, join gaps seen. Furniture indentations noticed, has been professionally cleaned. Signs of lifting near reception door.                                                                                                                                                                                                                                                                                                                                                                                                                                                                                                                                | Used      | Black staining visible to left wall                                    |
| Heating                      | 6   | Wall fitted flat electric heater<br>as fitted, light mark to the<br>front.                                                                                                                                                                                                                                                                                                                                                                                                                                                                                                                                                                                                 | Used      | Consistent with inventory                                              |
| Lights & Electrical Fittings | 7   | White-fronted switches and sockets as fitted, wall-mounted entry phone. 2 ceiling plastic roses with cream shades, 1 light not working. Ceiling-fitted smoke detector.                                                                                                                                                                                                                                                                                                                                                                                                                                                                                                     | Used      | Both lights tested and working. One smoke detector, tested and working |