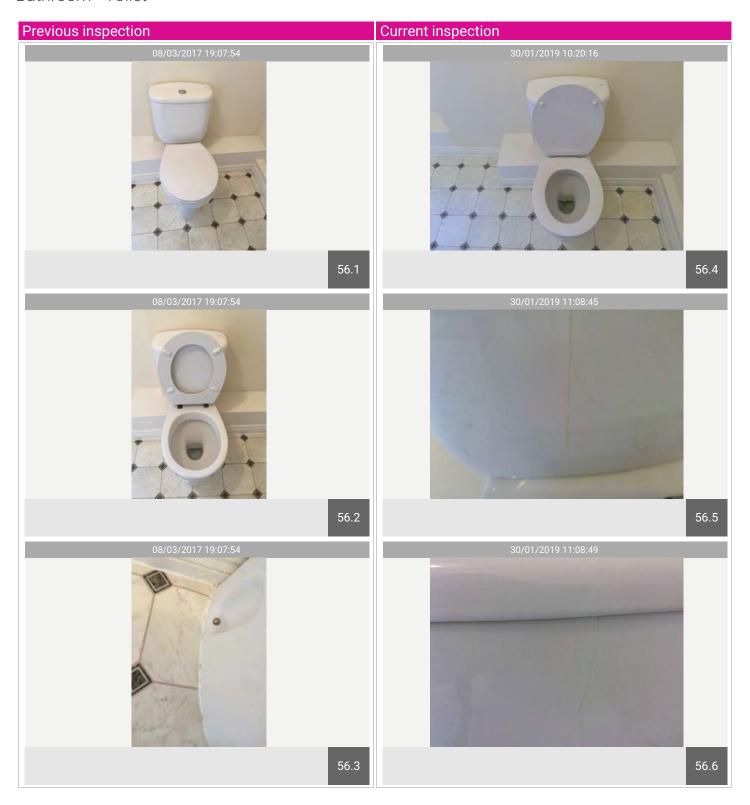

## Bathroom

| Name   | No. | Description                                                                                                                                                        | Condition | Check Out<br>Condition                           | Т | L | F |
|--------|-----|--------------------------------------------------------------------------------------------------------------------------------------------------------------------|-----------|--------------------------------------------------|---|---|---|
| Toilet | 56  | White WC Roca toilet; chrome push-in flusher, short and large; white plastic toilet seat, flusher working, bowl clean. Light marks to the sealant around pedestal. | Used      | Hairline crack can be seen to back of the toilet |   |   |   |

| Name         | No. | Description                                                                                                                                                                                                                                                                                                            | Condition | Check Out Condition                              |
|--------------|-----|------------------------------------------------------------------------------------------------------------------------------------------------------------------------------------------------------------------------------------------------------------------------------------------------------------------------|-----------|--------------------------------------------------|
| Basin        | 54  | Roca white pedestal basin, chrome pop-up plug, chrome mixer tap, pop-up plug mechanism behind, working; sealant: good condition, very small chip to the edge to the left. Photo and highlighted. Sealant all good condition to the pedestal.                                                                           | Used      | Consistent with inventory                        |
| Bath/ Shower | 55  | White acrylic enclosed bath with cream plastic bath panel, heavy gaps showing to the right; chrome grip handles with waste with metal chain with black rubber plug. Chrome mixer tap; chrome showerhead and hose fitted to bracket. Glass curved shower screen, all professionally cleaned, sealant is good condition. | Used      | Consistent with inventory                        |
| Toilet       | 56  | White WC Roca toilet; chrome push-in flusher, short and large; white plastic toilet seat, flusher working, bowl clean. Light marks to the sealant around pedestal.                                                                                                                                                     | Used      | Hairline crack can be seen to back of the toilet |