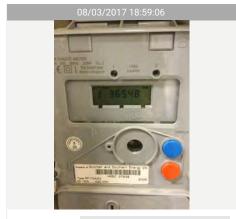

#### Meters

Meter type:

Electric

Reading:

36548

Serial No.:

H05C 07639

Location: