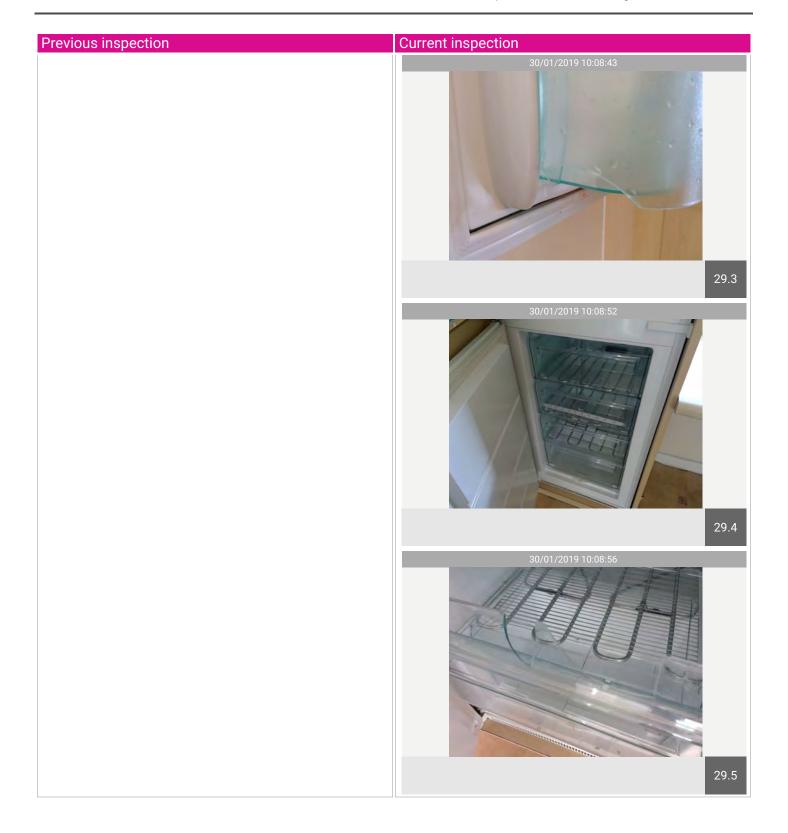

## Kitchen

| Name            | No. | Description                                                                                                                                                                                                                                                  | Condition | Check Out<br>Condition                                                                                 | Т | L | F |
|-----------------|-----|--------------------------------------------------------------------------------------------------------------------------------------------------------------------------------------------------------------------------------------------------------------|-----------|--------------------------------------------------------------------------------------------------------|---|---|---|
| Walls           | 21  | Cream smooth painted walls with white ceramic mosaic tiles, marks to the right side to entrance. White spot marks to left-hand wall and just above skirting, water marks seen to skirtings to the open area under window. Dust to the top of tiles by window | Used      | Heavy Scuff mark can<br>be seen to left wall with<br>various marks from mid<br>to low-level.           |   |   |   |
| Fridge/ Freezer | 29  | Integrated fridge/freezer, fridge, 4 glass shelves with white plastic edging, 1 crisp drawer, door shelves have 3 full door shelves, top shelf with lid; freezer has frost-free pull-out tray with further 3 trays; all professionally cleaned.              | Used      | Crack visible to<br>compartment to door.<br>Damage can be seen to<br>pull out drawer within<br>freezer |   |   |   |

| Name            | No. | Description                                                                                                                                                                                                                                                                                                                                                                                                                                                   | Condition | Check Out Condition                                                                                 |
|-----------------|-----|---------------------------------------------------------------------------------------------------------------------------------------------------------------------------------------------------------------------------------------------------------------------------------------------------------------------------------------------------------------------------------------------------------------------------------------------------------------|-----------|-----------------------------------------------------------------------------------------------------|
| Sink            | 27  | 1-1/2 stainless steel sink, white rubber plug; indent to the main sink, domestic scratches, has been professionally cleaned; chrome monobloc mixer tap. Limescale free.                                                                                                                                                                                                                                                                                       | Used      | Consistent with inventory                                                                           |
| Hob/ Oven       | 28  | Chrome metal Electrolux extractor fan, grease free, professionally cleaned; new filter, 2 plastic light covers, fan is working, light working. White enamel Electrolux hob, controls to the right with red igniter light; light carbon marks seen around the rings but professionally cleaned. White enamel Beko oven, controls to the front, light working, fan working, 2 metal shelves with tray and grid, rubber doorseal intact; professionally cleaned. | Used      | Consistent with inventory                                                                           |
| Fridge/ Freezer | 29  | Integrated fridge/freezer, fridge, 4 glass shelves with white plastic edging, 1 crisp drawer, door shelves have 3 full door shelves, top shelf with lid; freezer has frost-free pull-out tray with further 3 trays; all professionally cleaned.                                                                                                                                                                                                               | Used      | Crack visible to compartment<br>to door.<br>Damage can be seen to pull<br>out drawer within freezer |

## Kitchen - Fridge/ Freezer