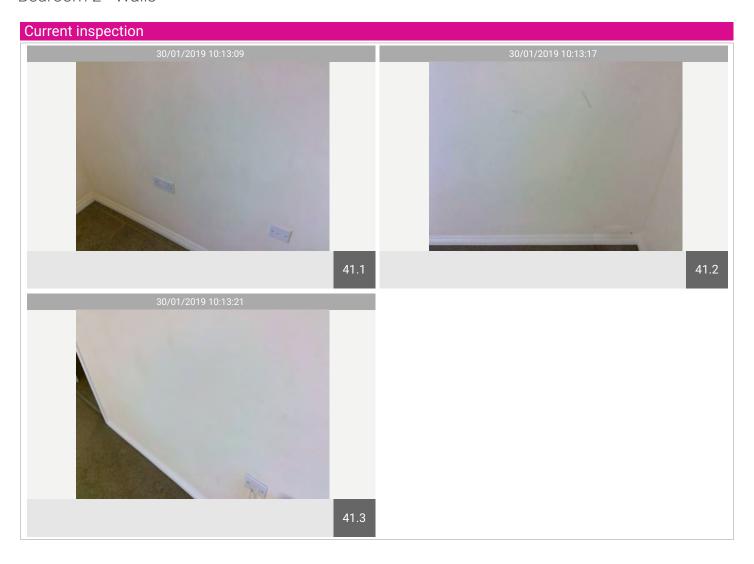

## **Entrance Hall**

| Name   | No. | Description                                                                                                                                                                                                                                                                                                                                                                                                                                                                                                                                                                                                                                                            | Condition | Check Out<br>Condition                 | Т | L | F |
|--------|-----|------------------------------------------------------------------------------------------------------------------------------------------------------------------------------------------------------------------------------------------------------------------------------------------------------------------------------------------------------------------------------------------------------------------------------------------------------------------------------------------------------------------------------------------------------------------------------------------------------------------------------------------------------------------------|-----------|----------------------------------------|---|---|---|
| Walls  | 4   | Walls are smooth painted cream with white wooden skirting. [2 chrome doorstops to entrance,] 3 chrome doorstops fitted to the entrance area 1. Indents to the plaster to left wall behind door with light scuffs around, further light scuff marks to mid and lower level to the right-hand of entrance. Further light scuff marks with touch-up paint and patchy paint noticeable to the left. Scuff marks to wall edge to the right with heavy overpainted defect to the left of bathroom door. Continuation of the patchy paint to the last part of the entrance hall, light chips to wall edges. Scuff marks to the paintwork between bedroom 2 and cupboard door. | Used      | White tip missing to doorstop.         |   |   |   |
| Floors | 5   | Brown fitted carpet, join gaps seen. Furniture indentations noticed, has been professionally cleaned. Signs of lifting near reception door.                                                                                                                                                                                                                                                                                                                                                                                                                                                                                                                            | Used      | Black staining visible to<br>left wall |   |   |   |

| Name                         | No. | Description                                                                                                                                                                                                                                                                                                                                                                                                                                                                                                                                                                                                                                                                | Condition | Check Out Condition                                                    |
|------------------------------|-----|----------------------------------------------------------------------------------------------------------------------------------------------------------------------------------------------------------------------------------------------------------------------------------------------------------------------------------------------------------------------------------------------------------------------------------------------------------------------------------------------------------------------------------------------------------------------------------------------------------------------------------------------------------------------------|-----------|------------------------------------------------------------------------|
| Ceiling                      | 3   | White smooth painted ceiling.<br>Patchy paint noticeable.                                                                                                                                                                                                                                                                                                                                                                                                                                                                                                                                                                                                                  | Used      | Consistent with inventory                                              |
| Walls                        | 4   | Walls are smooth painted cream with white wooden skirting.  [2 chrome doorstops to entrance,] 3 chrome doorstops fitted to the entrance area 1. Indents to the plaster to left wall behind door with light scuffs around, further light scuff marks to mid and lower level to the right-hand of entrance.  Further light scuff marks with touch-up paint and patchy paint noticeable to the left. Scuff marks to wall edge to the right with heavy overpainted defect to the left of bathroom door.  Continuation of the patchy paint to the last part of the entrance hall, light chips to wall edges.  Scuff marks to the paintwork between bedroom 2 and cupboard door. | Used      | White tip missing to doorstop.                                         |
| Floors                       | 5   | Brown fitted carpet, join gaps seen. Furniture indentations noticed, has been professionally cleaned. Signs of lifting near reception door.                                                                                                                                                                                                                                                                                                                                                                                                                                                                                                                                | Used      | Black staining visible to left wall                                    |
| Heating                      | 6   | Wall fitted flat electric heater<br>as fitted, light mark to the<br>front.                                                                                                                                                                                                                                                                                                                                                                                                                                                                                                                                                                                                 | Used      | Consistent with inventory                                              |
| Lights & Electrical Fittings | 7   | White-fronted switches and sockets as fitted, wall-mounted entry phone. 2 ceiling plastic roses with cream shades, 1 light not working. Ceiling-fitted smoke detector.                                                                                                                                                                                                                                                                                                                                                                                                                                                                                                     | Used      | Both lights tested and working. One smoke detector, tested and working |

#### Entrance Hall - Walls