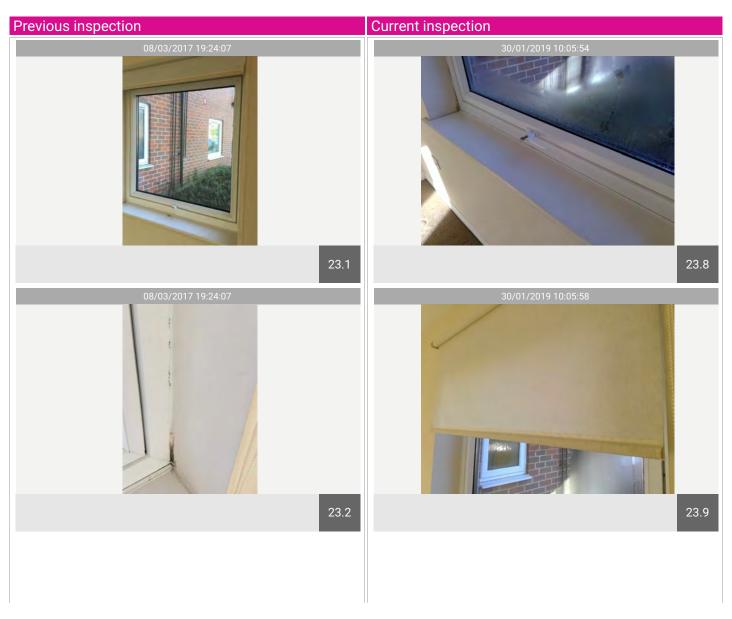

## Kitchen

| Name                         | No. | Description                                                                                                                                                                                                                                                                                                                                                                                                            | Condition | Check Out<br>Condition           | Т | L | F |
|------------------------------|-----|------------------------------------------------------------------------------------------------------------------------------------------------------------------------------------------------------------------------------------------------------------------------------------------------------------------------------------------------------------------------------------------------------------------------|-----------|----------------------------------|---|---|---|
| Windows & Window<br>Fittings | 23  | White UPVC windows, 2 sets; white handle, heavy blackening spot marks to the sealant to the corners; white rollededge windowsill and ceramic tiles to the kitchen by sink. Key present; white roller blind, plastic pull cord, not with a child breakage cord, water marks seen. Marks to frame; water marks to the white roller blind, no cleat fitted; black spot marks to the sealant, heavier to the right corner. | Used      | No safety catch visible to blind |   |   |   |

## Kitchen

| Name                         | No. | Description                                                                                                                                                                                                                                                                                                                                                                                                             | Condition | Check Out Condition              |
|------------------------------|-----|-------------------------------------------------------------------------------------------------------------------------------------------------------------------------------------------------------------------------------------------------------------------------------------------------------------------------------------------------------------------------------------------------------------------------|-----------|----------------------------------|
| Windows & Window<br>Fittings | 23  | White UPVC windows, 2 sets; white handle, heavy blackening spot marks to the sealant to the corners; white rolled-edge windowsill and ceramic tiles to the kitchen by sink. Key present; white roller blind, plastic pull cord, not with a child breakage cord, water marks seen. Marks to frame; water marks to the white roller blind, no cleat fitted; black spot marks to the sealant, heavier to the right corner. | Used      | No safety catch visible to blind |