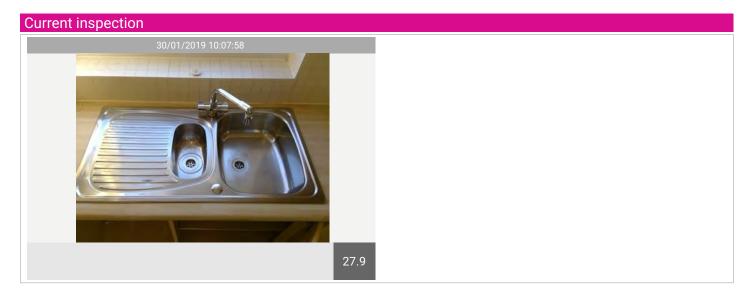

| Name            | No. | Description                                                                                                                                                                                                                                                                                                                                                                                                                                                   | Condition | Check Out Condition                                                                                 |
|-----------------|-----|---------------------------------------------------------------------------------------------------------------------------------------------------------------------------------------------------------------------------------------------------------------------------------------------------------------------------------------------------------------------------------------------------------------------------------------------------------------|-----------|-----------------------------------------------------------------------------------------------------|
| Sink            | 27  | 1-1/2 stainless steel sink, white rubber plug; indent to the main sink, domestic scratches, has been professionally cleaned; chrome monobloc mixer tap. Limescale free.                                                                                                                                                                                                                                                                                       | Used      | Consistent with inventory                                                                           |
| Hob/ Oven       | 28  | Chrome metal Electrolux extractor fan, grease free, professionally cleaned; new filter, 2 plastic light covers, fan is working, light working. White enamel Electrolux hob, controls to the right with red igniter light; light carbon marks seen around the rings but professionally cleaned. White enamel Beko oven, controls to the front, light working, fan working, 2 metal shelves with tray and grid, rubber doorseal intact; professionally cleaned. | Used      | Consistent with inventory                                                                           |
| Fridge/ Freezer | 29  | Integrated fridge/freezer, fridge, 4 glass shelves with white plastic edging, 1 crisp drawer, door shelves have 3 full door shelves, top shelf with lid; freezer has frost-free pull-out tray with further 3 trays; all professionally cleaned.                                                                                                                                                                                                               | Used      | Crack visible to compartment<br>to door.<br>Damage can be seen to pull<br>out drawer within freezer |