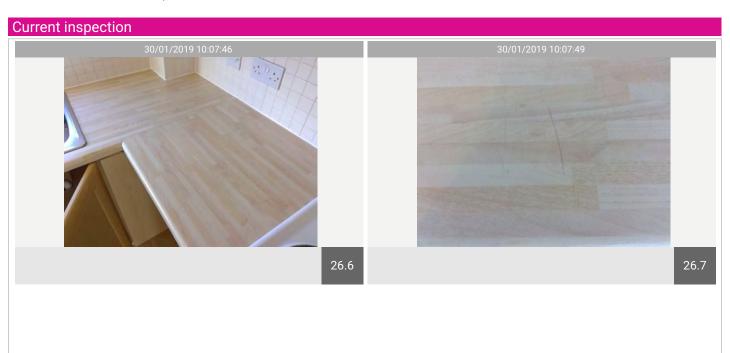

| Name                            | No. | Description                                                                                                                                                                                                                                                                                                                                                                                                                                                                                                                                                                                                                                                                                        | Condition | Check Out Condition              |
|---------------------------------|-----|----------------------------------------------------------------------------------------------------------------------------------------------------------------------------------------------------------------------------------------------------------------------------------------------------------------------------------------------------------------------------------------------------------------------------------------------------------------------------------------------------------------------------------------------------------------------------------------------------------------------------------------------------------------------------------------------------|-----------|----------------------------------|
| Windows & Window<br>Fittings    | 23  | White UPVC windows, 2 sets; white handle, heavy blackening spot marks to the sealant to the corners; white rolled-edge windowsill and ceramic tiles to the kitchen by sink. Key present; white roller blind, plastic pull cord, not with a child breakage cord, water marks seen. Marks to frame; water marks to the white roller blind, no cleat fitted; black spot marks to the sealant, heavier to the right corner.                                                                                                                                                                                                                                                                            | Used      | No safety catch visible to blind |
| Lights & Electrical<br>Fittings | 24  | White-fronted light switch; ceiling plastic rose, energy bulb fitted, 4-plate frosted shade; whitefronted plug socket, fuse socket and cooker point as fitted.                                                                                                                                                                                                                                                                                                                                                                                                                                                                                                                                     | Used      | Consistent with inventory        |
| Cabinets                        | 25  | Flat laminate shaker-type cabinets with oval metal handles. All carcass are wooden, wall units have 2 shelves; sink unit, 1 shelf. Wall units have top and bottom plinths, matching kickplate to base units. Wall units from left to right: 4 sets of slimline units with upand-over door for extractor fan, all units are clean. Floor units: double sink unit, 1 shelf with 1 door, wearing to the edge, laminate lifting to the kickplate to the corner underneath sink unit. Dummy drawer under oven, 4 pull-out drawers, white carcass; top carcass has manuals for oven, light marks seen to the carcass. Black mark to the back left corner to top draw, all drawers are fitted to runners. | Used      | Consistent with inventory        |
| Counter-Tops                    | 26  | Beach-colour roll-edge<br>laminate worktop, 3 sets of<br>scratches to right of hob.<br>Panstands and chopping<br>boards to be used at all times;<br>sealant: all good condition.                                                                                                                                                                                                                                                                                                                                                                                                                                                                                                                   | Used      | Consistent with inventory        |