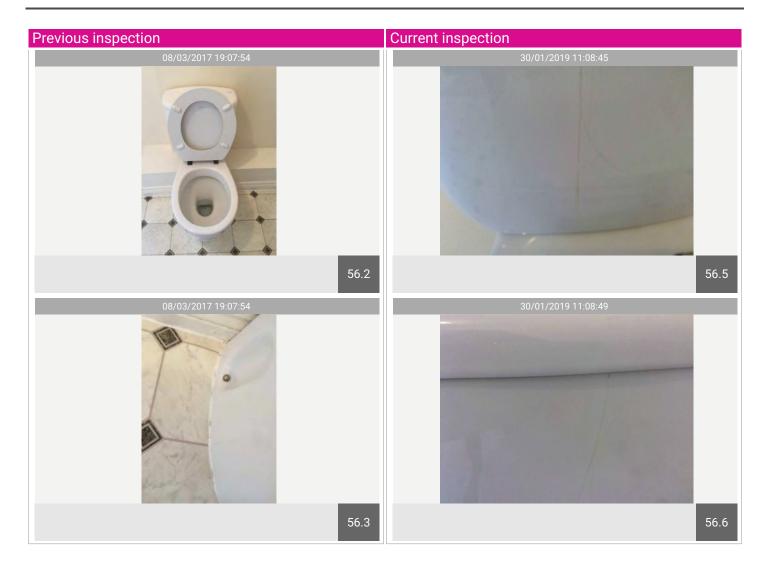

## Bathroom

| Name   | No. | Description                                                                                                                                                        | Condition | Check Out<br>Condition                           | Т | L | F |
|--------|-----|--------------------------------------------------------------------------------------------------------------------------------------------------------------------|-----------|--------------------------------------------------|---|---|---|
| Toilet | 56  | White WC Roca toilet; chrome push-in flusher, short and large; white plastic toilet seat, flusher working, bowl clean. Light marks to the sealant around pedestal. | Used      | Hairline crack can be seen to back of the toilet |   |   |   |

| Name         | No. | Description                                                                                                                                                                                                                                                                                                            | Condition | Check Out Condition                              |
|--------------|-----|------------------------------------------------------------------------------------------------------------------------------------------------------------------------------------------------------------------------------------------------------------------------------------------------------------------------|-----------|--------------------------------------------------|
| Basin        | 54  | Roca white pedestal basin, chrome pop-up plug, chrome mixer tap, pop-up plug mechanism behind, working; sealant: good condition, very small chip to the edge to the left. Photo and highlighted. Sealant all good condition to the pedestal.                                                                           | Used      | Consistent with inventory                        |
| Bath/ Shower | 55  | White acrylic enclosed bath with cream plastic bath panel, heavy gaps showing to the right; chrome grip handles with waste with metal chain with black rubber plug. Chrome mixer tap; chrome showerhead and hose fitted to bracket. Glass curved shower screen, all professionally cleaned, sealant is good condition. | Used      | Consistent with inventory                        |
| Toilet       | 56  | White WC Roca toilet; chrome push-in flusher, short and large; white plastic toilet seat, flusher working, bowl clean. Light marks to the sealant around pedestal.                                                                                                                                                     | Used      | Hairline crack can be seen to back of the toilet |