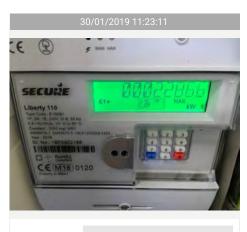

In cupboard outside front

Utility Co.:

Location:

Meter type:

Electric at checkout

Reading:

2286.6

Serial No.:

18P0902188

Location:

right side of door

Utility Co.:

New meter installed