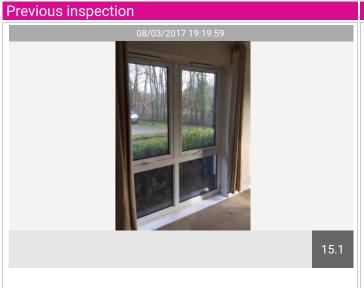

# Reception Room

| Name                           | No. | Description                                                                                                                                                                                                                                                                                                                                                                        | Condition | Check Out<br>Condition                                                                                       | Т | L | F |
|--------------------------------|-----|------------------------------------------------------------------------------------------------------------------------------------------------------------------------------------------------------------------------------------------------------------------------------------------------------------------------------------------------------------------------------------|-----------|--------------------------------------------------------------------------------------------------------------|---|---|---|
| Windows and Window<br>Fittings | 15  | White UPVC windows, 2 sets of double openers with white handles, window vents fitted, enclosed panels underneath; exterior side of the glass requires cleaning; [windowsill-type], blackened to the corners, marks to the top. Heavy black spot marks to the sealants, matching chrome curtain poles with finials, floor-length beige/cream eyelet curtains, curtains are creased. | Used      | Condensation can be seen within glass panes. Curtain rail coming away to right side to window to facing wall |   |   |   |

## Reception Room

| Name                           | No. | Description                                                                                                                                                                                                                                                                                                                                                                       | Condition | Check Out Condition                                                                                          |
|--------------------------------|-----|-----------------------------------------------------------------------------------------------------------------------------------------------------------------------------------------------------------------------------------------------------------------------------------------------------------------------------------------------------------------------------------|-----------|--------------------------------------------------------------------------------------------------------------|
| Windows and Window<br>Fittings | 15  | White UPVC windows, 2 sets of double openers with white handles, window vents fitted, enclosed panels underneath; exterior side of the glass requires cleaning; [windowsill-type], blackened to the corners, marks to the top. Heavy black spot marks to the sealants, matching chrome curtain poles with finials, floorlength beige/cream eyelet curtains, curtains are creased. | Used      | Condensation can be seen within glass panes. Curtain rail coming away to right side to window to facing wall |