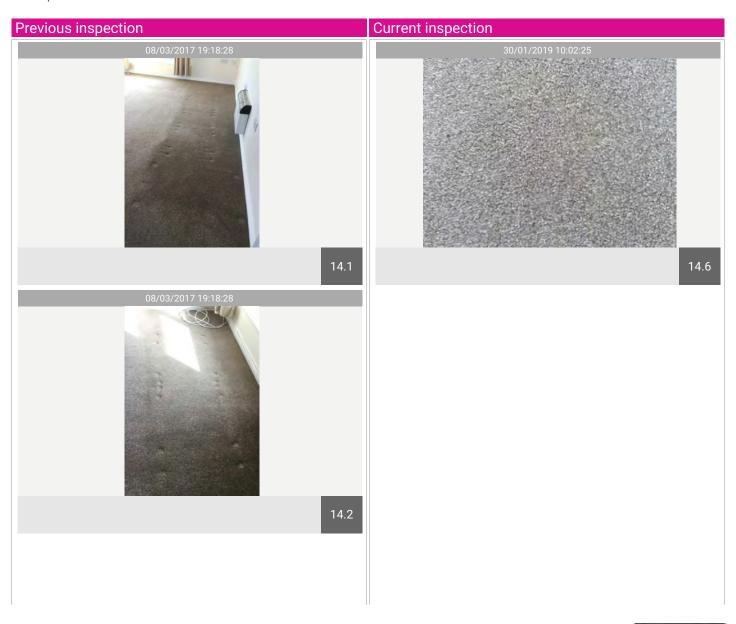

# Reception Room

| Name   | No. | Description                                                       | Condition | Check Out<br>Condition             | Т | L | F |
|--------|-----|-------------------------------------------------------------------|-----------|------------------------------------|---|---|---|
| Floors | 14  | Continuation of carpet, heavy indentations seen, lifting noticed. | Used      | Yellow stain can be seen to centre |   |   |   |

| Name                            | No. | Description                                                                                                                                                                                                                                                                                                                                                                                                                                                                                                            | Condition | Check Out Condition                                                                                          |
|---------------------------------|-----|------------------------------------------------------------------------------------------------------------------------------------------------------------------------------------------------------------------------------------------------------------------------------------------------------------------------------------------------------------------------------------------------------------------------------------------------------------------------------------------------------------------------|-----------|--------------------------------------------------------------------------------------------------------------|
| Walls                           | 13  | Continuation of cream smooth painted walls with white wooden skirting; pilaster between kitchen and reception, indents marks seen, skirting is white wooden.  Touch-up paint noticed with the white filler, finger marks and shade marks seen to the facing and right-hand wall. Yellow spot marks seen to the left-hand wall to the skirting and to the right of the pillar. Metal with white rubber doorstop seen, man-made cable hole to left and right walls.  Cable and clips fitted to the left and facing wall. | Used      | Consistent with inventory                                                                                    |
| Floors                          | 14  | Continuation of carpet, heavy indentations seen, lifting noticed.                                                                                                                                                                                                                                                                                                                                                                                                                                                      | Used      | Yellow stain can be seen to centre                                                                           |
| Windows and Window<br>Fittings  | 15  | White UPVC windows, 2 sets of double openers with white handles, window vents fitted, enclosed panels underneath; exterior side of the glass requires cleaning; [windowsill-type], blackened to the corners, marks to the top. Heavy black spot marks to the sealants, matching chrome curtain poles with finials, floorlength beige/cream eyelet curtains, curtains are creased.                                                                                                                                      | Used      | Condensation can be seen within glass panes. Curtain rail coming away to right side to window to facing wall |
| Heating                         | 16  | Wall-fitted electric heater as fitted very noisey. Dent to the front                                                                                                                                                                                                                                                                                                                                                                                                                                                   | Damaged   | Consistent with inventory                                                                                    |
| Lights & Electrical<br>Fittings | 17  | White-fronted light switch; white-fronted sockets, aerial sockets, telephone point as fitted; 2 ceiling plastic rose, 2-tier beige suede-effect light shades, energy bulbs fitted, both lights working.                                                                                                                                                                                                                                                                                                                | Used      | Consistent with inventory                                                                                    |