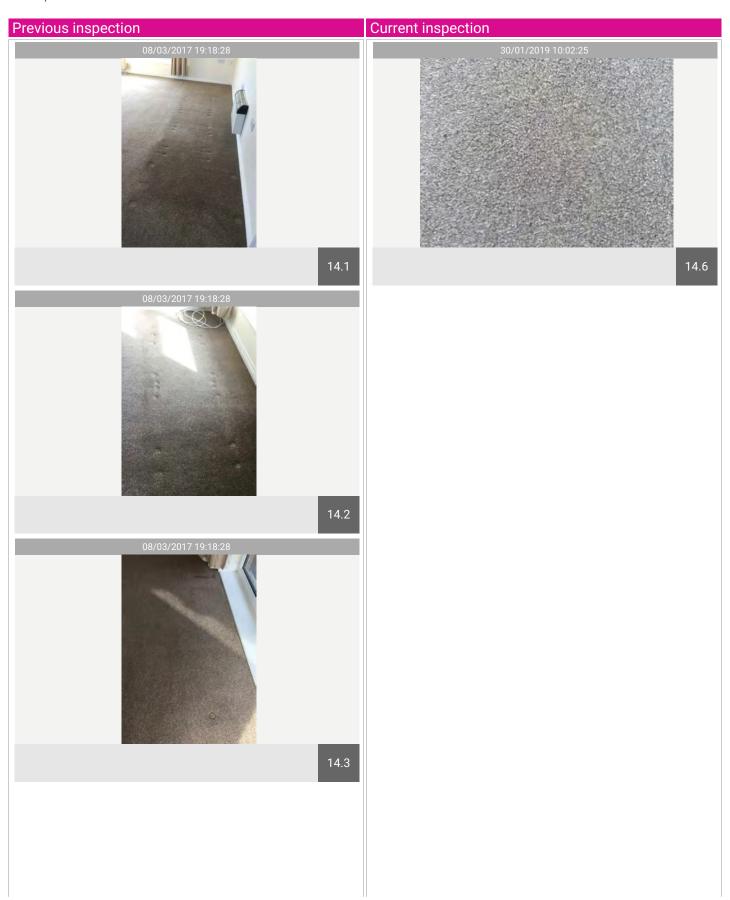

## **Entrance Hall**

| Name   | No. | Description                                                                                                                                                                                                                                                                                                                                                                                                                                                                                                                                                                                                                                                            | Condition | Check Out<br>Condition                 | Т | L | F |
|--------|-----|------------------------------------------------------------------------------------------------------------------------------------------------------------------------------------------------------------------------------------------------------------------------------------------------------------------------------------------------------------------------------------------------------------------------------------------------------------------------------------------------------------------------------------------------------------------------------------------------------------------------------------------------------------------------|-----------|----------------------------------------|---|---|---|
| Walls  | 4   | Walls are smooth painted cream with white wooden skirting. [2 chrome doorstops to entrance,] 3 chrome doorstops fitted to the entrance area 1. Indents to the plaster to left wall behind door with light scuffs around, further light scuff marks to mid and lower level to the right-hand of entrance. Further light scuff marks with touch-up paint and patchy paint noticeable to the left. Scuff marks to wall edge to the right with heavy overpainted defect to the left of bathroom door. Continuation of the patchy paint to the last part of the entrance hall, light chips to wall edges. Scuff marks to the paintwork between bedroom 2 and cupboard door. | Used      | White tip missing to doorstop.         |   |   |   |
| Floors | 5   | Brown fitted carpet, join gaps seen. Furniture indentations noticed, has been professionally cleaned. Signs of lifting near reception door.                                                                                                                                                                                                                                                                                                                                                                                                                                                                                                                            | Used      | Black staining visible to<br>left wall |   |   |   |

| Name                         | No. | Description                                                                                                                                                                                                                                                                                                                                                                                                                                                                                                                                                                                                                                                                | Condition | Check Out Condition                                                    |
|------------------------------|-----|----------------------------------------------------------------------------------------------------------------------------------------------------------------------------------------------------------------------------------------------------------------------------------------------------------------------------------------------------------------------------------------------------------------------------------------------------------------------------------------------------------------------------------------------------------------------------------------------------------------------------------------------------------------------------|-----------|------------------------------------------------------------------------|
| Ceiling                      | 3   | White smooth painted ceiling.<br>Patchy paint noticeable.                                                                                                                                                                                                                                                                                                                                                                                                                                                                                                                                                                                                                  | Used      | Consistent with inventory                                              |
| Walls                        | 4   | Walls are smooth painted cream with white wooden skirting.  [2 chrome doorstops to entrance,] 3 chrome doorstops fitted to the entrance area 1. Indents to the plaster to left wall behind door with light scuffs around, further light scuff marks to mid and lower level to the right-hand of entrance.  Further light scuff marks with touch-up paint and patchy paint noticeable to the left. Scuff marks to wall edge to the right with heavy overpainted defect to the left of bathroom door.  Continuation of the patchy paint to the last part of the entrance hall, light chips to wall edges.  Scuff marks to the paintwork between bedroom 2 and cupboard door. | Used      | White tip missing to doorstop.                                         |
| Floors                       | 5   | Brown fitted carpet, join gaps seen. Furniture indentations noticed, has been professionally cleaned. Signs of lifting near reception door.                                                                                                                                                                                                                                                                                                                                                                                                                                                                                                                                | Used      | Black staining visible to left wall                                    |
| Heating                      | 6   | Wall fitted flat electric heater<br>as fitted, light mark to the<br>front.                                                                                                                                                                                                                                                                                                                                                                                                                                                                                                                                                                                                 | Used      | Consistent with inventory                                              |
| Lights & Electrical Fittings | 7   | White-fronted switches and sockets as fitted, wall-mounted entry phone. 2 ceiling plastic roses with cream shades, 1 light not working. Ceiling-fitted smoke detector.                                                                                                                                                                                                                                                                                                                                                                                                                                                                                                     | Used      | Both lights tested and working. One smoke detector, tested and working |