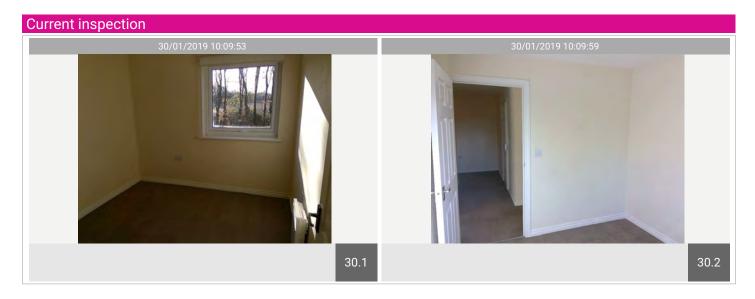

## Bedroom

| Name             | No. | Description                                                                                                                                                                                                                                                                                                 | Condition | Check Out Condition       |
|------------------|-----|-------------------------------------------------------------------------------------------------------------------------------------------------------------------------------------------------------------------------------------------------------------------------------------------------------------|-----------|---------------------------|
| Bedroom          | 30  |                                                                                                                                                                                                                                                                                                             |           | Consistent with inventory |
| Doors & Woodwork | 31  | Wood grain-effect white panel door with chrome pull down lever handle. Exterior side: light scratches seen to the right upper level, chips to the paintwork underneath by door hinge, small chip to the bottom right corner. Metal threshold; reverse of door: reverse of handle; door frame painted white. | Used      | Consistent with inventory |

| Name                            | No. | Description                                                                                                                                                                                                                                                                                                                                                                                                                                                                                                                                                                                                                                                                                    | Condition | Check Out Condition                              |
|---------------------------------|-----|------------------------------------------------------------------------------------------------------------------------------------------------------------------------------------------------------------------------------------------------------------------------------------------------------------------------------------------------------------------------------------------------------------------------------------------------------------------------------------------------------------------------------------------------------------------------------------------------------------------------------------------------------------------------------------------------|-----------|--------------------------------------------------|
| Ceiling                         | 32  | White smooth painted ceiling, patchy paint noticeable, light scuff marks near back wall. Cobwebs to the corners.                                                                                                                                                                                                                                                                                                                                                                                                                                                                                                                                                                               | Used      | Consistent with inventory                        |
| Walls                           | 33  | Continuation of the cream smooth painted wall, patchy paint is noticeable, light blemish mark to the back wall by light switch. Heavier scuff marks to left wall to mid and lower level, to mid centre, and near facing wall. Scuff marks to the facing wall lower level and underneath windowsill, man-made cable hole to left and right-hand walls, further scuff marks to right-hand wall, touch-up paint and cleaning circle marks seen to centre. Skirting is white wooden, cable clips and cable seen to facing wall, light spot marks seen, metal doorstop with white rubber tip seen. Spot mark left of heater with heavy service scuff marks to right-hand wall in the facing corner. | Used      | Consistent with inventory                        |
| Floors                          | 34  | Continuation of brown fitted carpet, furniture indentations in places, has been professionally cleaned. Bits of fluff still noticeable to the facing right corner.                                                                                                                                                                                                                                                                                                                                                                                                                                                                                                                             | Used      | Consistent with inventory                        |
| Windows and Window<br>Fittings  | 35  | White UPVC window, white handle, white UPVC frame, marks to sealant, white rollededge windowsill. Black spots are inside of the frame and underneath frame. Window vent fitted. Small hairline crack to recess of the wall, top left corner. White roller blind, fitted frame to the edge, not breakable plastic pull cord, no cleat                                                                                                                                                                                                                                                                                                                                                           | Used      | No safety catch visible to roller<br>blind chain |
| Heating                         | 36  | Wall-mounted flat electric heater as fitted.                                                                                                                                                                                                                                                                                                                                                                                                                                                                                                                                                                                                                                                   | Used      | Consistent with inventory                        |
| Lights & Electrical<br>Fittings | 37  | White-fronted light switch; ceiling plastic rose, energy bulb fitted, light working. No shade fitted, 2 white-fronted plug sockets, and fuse sockets as fitted.                                                                                                                                                                                                                                                                                                                                                                                                                                                                                                                                | Used      | Consistent with inventory                        |