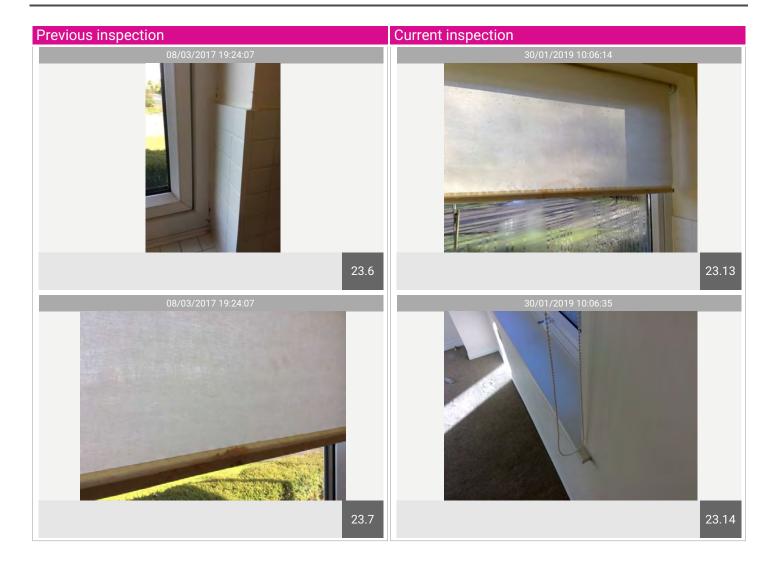

## Bedroom 2

| Name                           | No. | Description                                                                                                                                                                                                                                            | Condition | Check Out<br>Condition                                      | Т | L | F |
|--------------------------------|-----|--------------------------------------------------------------------------------------------------------------------------------------------------------------------------------------------------------------------------------------------------------|-----------|-------------------------------------------------------------|---|---|---|
| Windows and Window<br>Fittings | 43  | White UPVC window with white handle; white painted windowsill, blackening spots to the sealant; white roller blind with plastic pull cord. Blackening to the sealant to top left corner, fraying to the roller blind to the edge with black spot mark. | Used      | No safety clasp has<br>been fitted to roller blind<br>chain |   |   |   |

## Bedroom 2

| Name                           | No. | Description                                                                                                                                                                                                                                            | Condition | Check Out Condition                                   |
|--------------------------------|-----|--------------------------------------------------------------------------------------------------------------------------------------------------------------------------------------------------------------------------------------------------------|-----------|-------------------------------------------------------|
| Windows and Window<br>Fittings | 43  | White UPVC window with white handle; white painted windowsill, blackening spots to the sealant; white roller blind with plastic pull cord. Blackening to the sealant to top left corner, fraying to the roller blind to the edge with black spot mark. | Used      | No safety clasp has been fitted to roller blind chain |

| Name                            | No. | Description                                                                                                                                                                                                                                            | Condition | Check Out Condition                                      |
|---------------------------------|-----|--------------------------------------------------------------------------------------------------------------------------------------------------------------------------------------------------------------------------------------------------------|-----------|----------------------------------------------------------|
| Windows and Window<br>Fittings  | 43  | White UPVC window with white handle; white painted windowsill, blackening spots to the sealant; white roller blind with plastic pull cord. Blackening to the sealant to top left corner, fraying to the roller blind to the edge with black spot mark. | Used      | No safety clasp has been fitted<br>to roller blind chain |
| Heating                         | 44  | Wall-fitted flat electric heater as fitted.                                                                                                                                                                                                            | Used      | Consistent with inventory                                |
| Lights & Electrical<br>Fittings | 45  | White-fronted single light switch; ceiling plastic rose, energy bulb fitted, 2-tier brown shade. Sockets, fuse sockets, telephone point and aerial socket are white-fronted as fitted; TV aerial cable noted.                                          | Used      | Consistent with inventory                                |