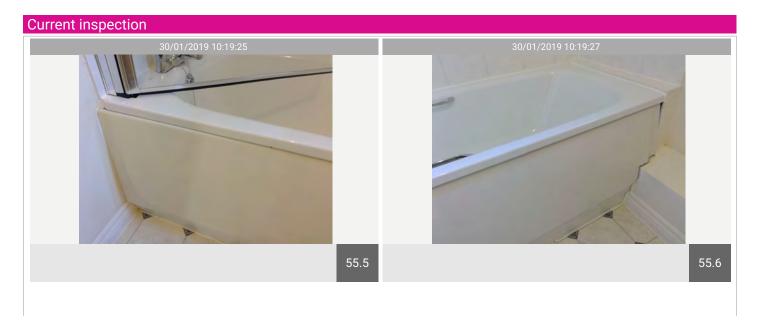

| Name         | No. | Description                                                                                                                                                                                                                                                                                                            | Condition | Check Out Condition                              |
|--------------|-----|------------------------------------------------------------------------------------------------------------------------------------------------------------------------------------------------------------------------------------------------------------------------------------------------------------------------|-----------|--------------------------------------------------|
| Basin        | 54  | Roca white pedestal basin, chrome pop-up plug, chrome mixer tap, pop-up plug mechanism behind, working; sealant: good condition, very small chip to the edge to the left. Photo and highlighted. Sealant all good condition to the pedestal.                                                                           | Used      | Consistent with inventory                        |
| Bath/ Shower | 55  | White acrylic enclosed bath with cream plastic bath panel, heavy gaps showing to the right; chrome grip handles with waste with metal chain with black rubber plug. Chrome mixer tap; chrome showerhead and hose fitted to bracket. Glass curved shower screen, all professionally cleaned, sealant is good condition. | Used      | Consistent with inventory                        |
| Toilet       | 56  | White WC Roca toilet; chrome push-in flusher, short and large; white plastic toilet seat, flusher working, bowl clean. Light marks to the sealant around pedestal.                                                                                                                                                     | Used      | Hairline crack can be seen to back of the toilet |