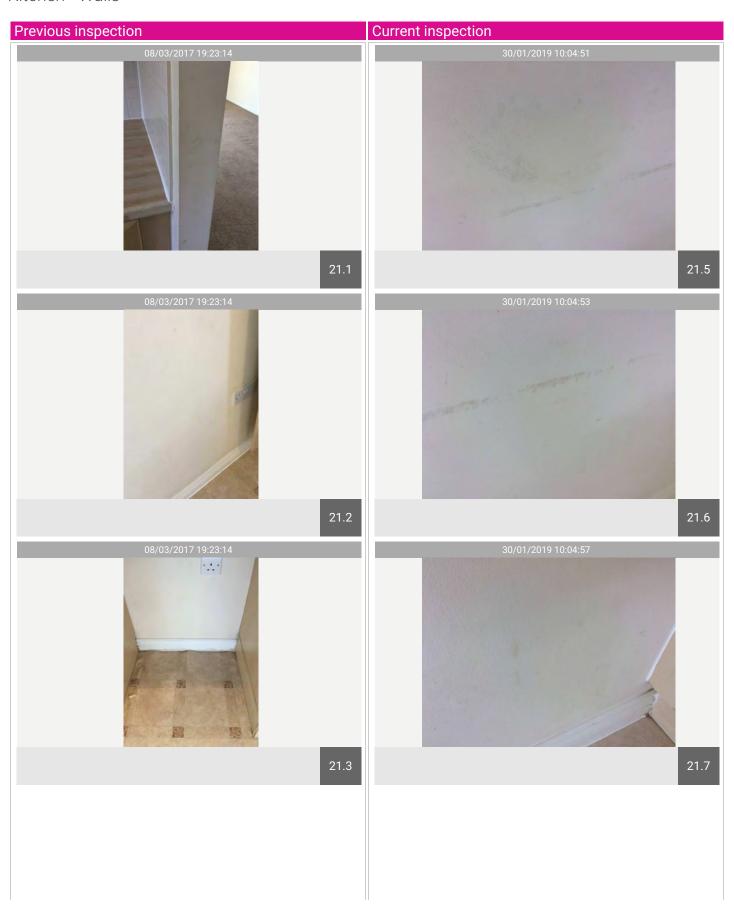

## Kitchen

| Name            | No. | Description                                                                                                                                                                                                                                                  | Condition | Check Out<br>Condition                                                                                 | Т | L | F |
|-----------------|-----|--------------------------------------------------------------------------------------------------------------------------------------------------------------------------------------------------------------------------------------------------------------|-----------|--------------------------------------------------------------------------------------------------------|---|---|---|
| Walls           | 21  | Cream smooth painted walls with white ceramic mosaic tiles, marks to the right side to entrance. White spot marks to left-hand wall and just above skirting, water marks seen to skirtings to the open area under window. Dust to the top of tiles by window | Used      | Heavy Scuff mark can<br>be seen to left wall with<br>various marks from mid<br>to low-level.           |   |   |   |
| Fridge/ Freezer | 29  | Integrated fridge/freezer, fridge, 4 glass shelves with white plastic edging, 1 crisp drawer, door shelves have 3 full door shelves, top shelf with lid; freezer has frost-free pull-out tray with further 3 trays; all professionally cleaned.              | Used      | Crack visible to<br>compartment to door.<br>Damage can be seen to<br>pull out drawer within<br>freezer |   |   |   |

| Name                            | No. | Description                                                                                                                                                                                                                                                                                                                                                                                                                                                                                                                                                                                                                                                                                        | Condition | Check Out Condition              |
|---------------------------------|-----|----------------------------------------------------------------------------------------------------------------------------------------------------------------------------------------------------------------------------------------------------------------------------------------------------------------------------------------------------------------------------------------------------------------------------------------------------------------------------------------------------------------------------------------------------------------------------------------------------------------------------------------------------------------------------------------------------|-----------|----------------------------------|
| Windows & Window<br>Fittings    | 23  | White UPVC windows, 2 sets; white handle, heavy blackening spot marks to the sealant to the corners; white rolled-edge windowsill and ceramic tiles to the kitchen by sink. Key present; white roller blind, plastic pull cord, not with a child breakage cord, water marks seen. Marks to frame; water marks to the white roller blind, no cleat fitted; black spot marks to the sealant, heavier to the right corner.                                                                                                                                                                                                                                                                            | Used      | No safety catch visible to blind |
| Lights & Electrical<br>Fittings | 24  | White-fronted light switch; ceiling plastic rose, energy bulb fitted, 4-plate frosted shade; whitefronted plug socket, fuse socket and cooker point as fitted.                                                                                                                                                                                                                                                                                                                                                                                                                                                                                                                                     | Used      | Consistent with inventory        |
| Cabinets                        | 25  | Flat laminate shaker-type cabinets with oval metal handles. All carcass are wooden, wall units have 2 shelves; sink unit, 1 shelf. Wall units have top and bottom plinths, matching kickplate to base units. Wall units from left to right: 4 sets of slimline units with upand-over door for extractor fan, all units are clean. Floor units: double sink unit, 1 shelf with 1 door, wearing to the edge, laminate lifting to the kickplate to the corner underneath sink unit. Dummy drawer under oven, 4 pull-out drawers, white carcass; top carcass has manuals for oven, light marks seen to the carcass. Black mark to the back left corner to top draw, all drawers are fitted to runners. | Used      | Consistent with inventory        |
| Counter-Tops                    | 26  | Beach-colour roll-edge<br>laminate worktop, 3 sets of<br>scratches to right of hob.<br>Panstands and chopping<br>boards to be used at all times;<br>sealant: all good condition.                                                                                                                                                                                                                                                                                                                                                                                                                                                                                                                   | Used      | Consistent with inventory        |

| Name            | No. | Description                                                                                                                                                                                                                                                                                                                                                                                                                                                   | Condition | Check Out Condition                                                                                 |
|-----------------|-----|---------------------------------------------------------------------------------------------------------------------------------------------------------------------------------------------------------------------------------------------------------------------------------------------------------------------------------------------------------------------------------------------------------------------------------------------------------------|-----------|-----------------------------------------------------------------------------------------------------|
| Sink            | 27  | 1-1/2 stainless steel sink, white rubber plug; indent to the main sink, domestic scratches, has been professionally cleaned; chrome monobloc mixer tap. Limescale free.                                                                                                                                                                                                                                                                                       | Used      | Consistent with inventory                                                                           |
| Hob/ Oven       | 28  | Chrome metal Electrolux extractor fan, grease free, professionally cleaned; new filter, 2 plastic light covers, fan is working, light working. White enamel Electrolux hob, controls to the right with red igniter light; light carbon marks seen around the rings but professionally cleaned. White enamel Beko oven, controls to the front, light working, fan working, 2 metal shelves with tray and grid, rubber doorseal intact; professionally cleaned. | Used      | Consistent with inventory                                                                           |
| Fridge/ Freezer | 29  | Integrated fridge/freezer, fridge, 4 glass shelves with white plastic edging, 1 crisp drawer, door shelves have 3 full door shelves, top shelf with lid; freezer has frost-free pull-out tray with further 3 trays; all professionally cleaned.                                                                                                                                                                                                               | Used      | Crack visible to compartment<br>to door.<br>Damage can be seen to pull<br>out drawer within freezer |