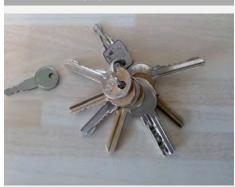

## Keys

2 X sets of keys, each set has 1 front and back building door key, front door key with 1 post box key to one of the sets. 1 window key Welcome Pack explained

Keys at Check Out 3 x communal door keys 3 x apartment door keys 1 x post box key

- 1 x window key
- 1 x back entrance key

(ONE BACK ENTRANCE KEY MISSING)