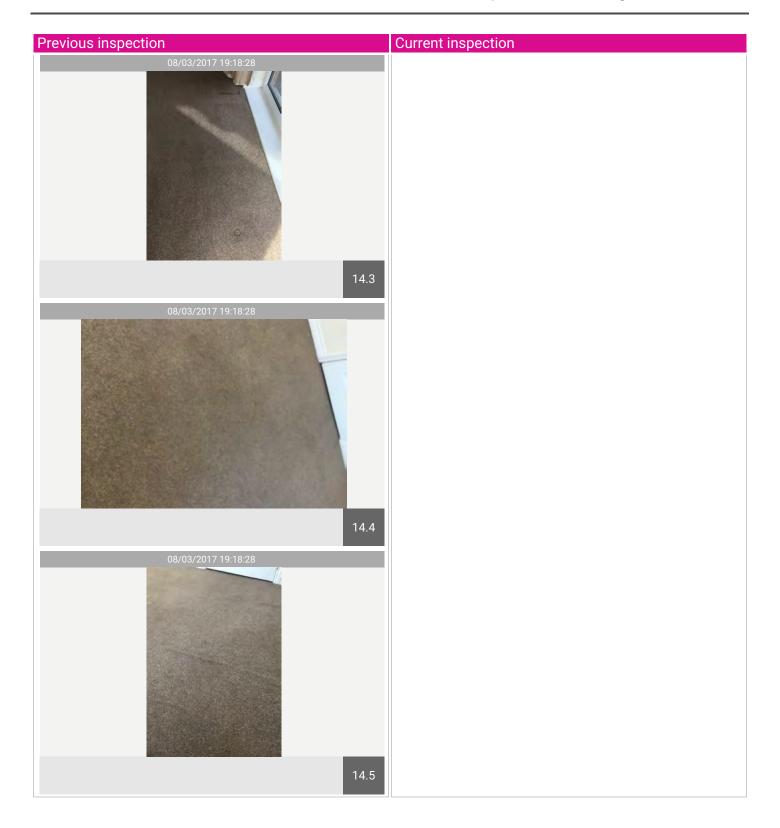

# Reception Room

| Name   | No. | Description                                                       | Condition | Check Out<br>Condition             | Т | L | F |
|--------|-----|-------------------------------------------------------------------|-----------|------------------------------------|---|---|---|
| Floors | 14  | Continuation of carpet, heavy indentations seen, lifting noticed. | Used      | Yellow stain can be seen to centre |   |   |   |

| Name                            | No. | Description                                                                                                                                                                                                                                                                                                                                                                                                                                                                                                            | Condition | Check Out Condition                                                                                          |
|---------------------------------|-----|------------------------------------------------------------------------------------------------------------------------------------------------------------------------------------------------------------------------------------------------------------------------------------------------------------------------------------------------------------------------------------------------------------------------------------------------------------------------------------------------------------------------|-----------|--------------------------------------------------------------------------------------------------------------|
| Walls                           | 13  | Continuation of cream smooth painted walls with white wooden skirting; pilaster between kitchen and reception, indents marks seen, skirting is white wooden.  Touch-up paint noticed with the white filler, finger marks and shade marks seen to the facing and right-hand wall. Yellow spot marks seen to the left-hand wall to the skirting and to the right of the pillar. Metal with white rubber doorstop seen, man-made cable hole to left and right walls.  Cable and clips fitted to the left and facing wall. | Used      | Consistent with inventory                                                                                    |
| Floors                          | 14  | Continuation of carpet, heavy indentations seen, lifting noticed.                                                                                                                                                                                                                                                                                                                                                                                                                                                      | Used      | Yellow stain can be seen to centre                                                                           |
| Windows and Window<br>Fittings  | 15  | White UPVC windows, 2 sets of double openers with white handles, window vents fitted, enclosed panels underneath; exterior side of the glass requires cleaning; [windowsill-type], blackened to the corners, marks to the top. Heavy black spot marks to the sealants, matching chrome curtain poles with finials, floorlength beige/cream eyelet curtains, curtains are creased.                                                                                                                                      | Used      | Condensation can be seen within glass panes. Curtain rail coming away to right side to window to facing wall |
| Heating                         | 16  | Wall-fitted electric heater as fitted very noisey. Dent to the front                                                                                                                                                                                                                                                                                                                                                                                                                                                   | Damaged   | Consistent with inventory                                                                                    |
| Lights & Electrical<br>Fittings | 17  | White-fronted light switch; white-fronted sockets, aerial sockets, telephone point as fitted; 2 ceiling plastic rose, 2-tier beige suede-effect light shades, energy bulbs fitted, both lights working.                                                                                                                                                                                                                                                                                                                | Used      | Consistent with inventory                                                                                    |