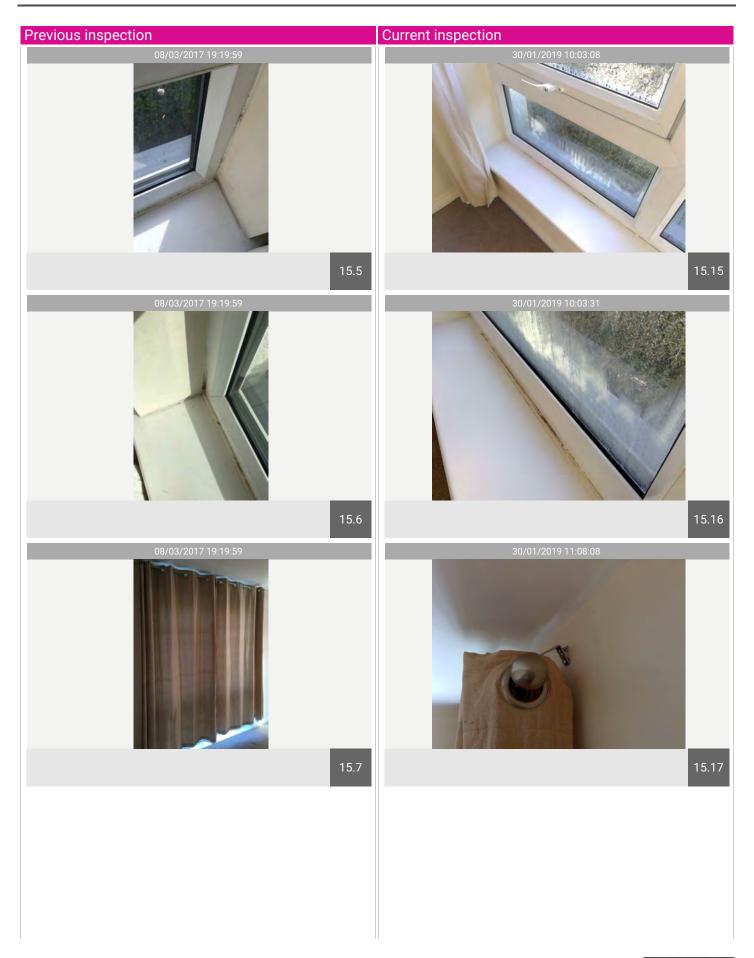

# Reception Room

| Name                           | No. | Description                                                                                                                                                                                                                                                                                                                                                                        | Condition | Check Out<br>Condition                                                                                       | Т | L | F |
|--------------------------------|-----|------------------------------------------------------------------------------------------------------------------------------------------------------------------------------------------------------------------------------------------------------------------------------------------------------------------------------------------------------------------------------------|-----------|--------------------------------------------------------------------------------------------------------------|---|---|---|
| Windows and Window<br>Fittings | 15  | White UPVC windows, 2 sets of double openers with white handles, window vents fitted, enclosed panels underneath; exterior side of the glass requires cleaning; [windowsill-type], blackened to the corners, marks to the top. Heavy black spot marks to the sealants, matching chrome curtain poles with finials, floor-length beige/cream eyelet curtains, curtains are creased. | Used      | Condensation can be seen within glass panes. Curtain rail coming away to right side to window to facing wall |   |   |   |

## Kitchen

| Name                         | No. | Description                                                                                                                                                                                                                                                                                                                                                                                                            | Condition | Check Out<br>Condition           | Т | L | F |
|------------------------------|-----|------------------------------------------------------------------------------------------------------------------------------------------------------------------------------------------------------------------------------------------------------------------------------------------------------------------------------------------------------------------------------------------------------------------------|-----------|----------------------------------|---|---|---|
| Windows & Window<br>Fittings | 23  | White UPVC windows, 2 sets; white handle, heavy blackening spot marks to the sealant to the corners; white rollededge windowsill and ceramic tiles to the kitchen by sink. Key present; white roller blind, plastic pull cord, not with a child breakage cord, water marks seen. Marks to frame; water marks to the white roller blind, no cleat fitted; black spot marks to the sealant, heavier to the right corner. | Used      | No safety catch visible to blind |   |   |   |