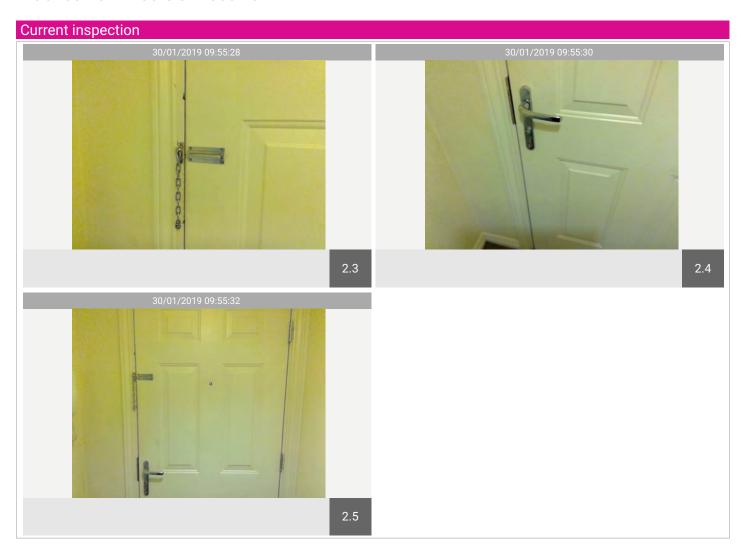

## Entrance Hall

| Name             | No. | Description                                                                                                                                                                                                                                                                                                                                                                                                                                              | Condition | Check Out Condition       |
|------------------|-----|----------------------------------------------------------------------------------------------------------------------------------------------------------------------------------------------------------------------------------------------------------------------------------------------------------------------------------------------------------------------------------------------------------------------------------------------------------|-----------|---------------------------|
| Entrance Hall    | 1   |                                                                                                                                                                                                                                                                                                                                                                                                                                                          |           | Consistent with inventory |
| Doors & Woodwork | 2   | White panelled door with chrome door furnishings, no number. Damage to the edge Interior side is a chain security sliding bolt, reverse of chrome handle, spy hole with chrome fire door hinge.  Door frame is white, light chips seen by the security chain, heavier above; blackening to the hinges, indent marks and scuff marks to the bottom, left and right.  Exterior side of door: scuff marks lower level; cream entrance mat, spot marks seen. | Used      | Consistent with inventory |

| Name                         | No. | Description                                                                                                                                                                                                                                                                                                                                                                                                                                                                                                                                                                                                                                                                | Condition | Check Out Condition                                                    |
|------------------------------|-----|----------------------------------------------------------------------------------------------------------------------------------------------------------------------------------------------------------------------------------------------------------------------------------------------------------------------------------------------------------------------------------------------------------------------------------------------------------------------------------------------------------------------------------------------------------------------------------------------------------------------------------------------------------------------------|-----------|------------------------------------------------------------------------|
| Ceiling                      | 3   | White smooth painted ceiling.<br>Patchy paint noticeable.                                                                                                                                                                                                                                                                                                                                                                                                                                                                                                                                                                                                                  | Used      | Consistent with inventory                                              |
| Walls                        | 4   | Walls are smooth painted cream with white wooden skirting.  [2 chrome doorstops to entrance,] 3 chrome doorstops fitted to the entrance area 1. Indents to the plaster to left wall behind door with light scuffs around, further light scuff marks to mid and lower level to the right-hand of entrance.  Further light scuff marks with touch-up paint and patchy paint noticeable to the left. Scuff marks to wall edge to the right with heavy overpainted defect to the left of bathroom door.  Continuation of the patchy paint to the last part of the entrance hall, light chips to wall edges.  Scuff marks to the paintwork between bedroom 2 and cupboard door. | Used      | White tip missing to doorstop.                                         |
| Floors                       | 5   | Brown fitted carpet, join gaps seen. Furniture indentations noticed, has been professionally cleaned. Signs of lifting near reception door.                                                                                                                                                                                                                                                                                                                                                                                                                                                                                                                                | Used      | Black staining visible to left wall                                    |
| Heating                      | 6   | Wall fitted flat electric heater<br>as fitted, light mark to the<br>front.                                                                                                                                                                                                                                                                                                                                                                                                                                                                                                                                                                                                 | Used      | Consistent with inventory                                              |
| Lights & Electrical Fittings | 7   | White-fronted switches and sockets as fitted, wall-mounted entry phone. 2 ceiling plastic roses with cream shades, 1 light not working. Ceiling-fitted smoke detector.                                                                                                                                                                                                                                                                                                                                                                                                                                                                                                     | Used      | Both lights tested and working. One smoke detector, tested and working |