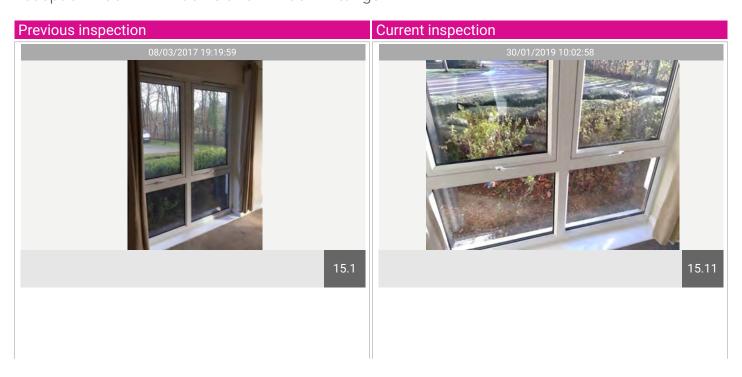

# Reception Room

| Name                           | No. | Description                                                                                                                                                                                                                                                                                                                                                                        | Condition | Check Out<br>Condition                                                                                       | Т | L | F |
|--------------------------------|-----|------------------------------------------------------------------------------------------------------------------------------------------------------------------------------------------------------------------------------------------------------------------------------------------------------------------------------------------------------------------------------------|-----------|--------------------------------------------------------------------------------------------------------------|---|---|---|
| Windows and Window<br>Fittings | 15  | White UPVC windows, 2 sets of double openers with white handles, window vents fitted, enclosed panels underneath; exterior side of the glass requires cleaning; [windowsill-type], blackened to the corners, marks to the top. Heavy black spot marks to the sealants, matching chrome curtain poles with finials, floor-length beige/cream eyelet curtains, curtains are creased. | Used      | Condensation can be seen within glass panes. Curtain rail coming away to right side to window to facing wall |   |   |   |

## Reception Room

| Name                           | No. | Description                                                                                                                                                                                                                                                                                                                                                                       | Condition | Check Out Condition                                                                                          |
|--------------------------------|-----|-----------------------------------------------------------------------------------------------------------------------------------------------------------------------------------------------------------------------------------------------------------------------------------------------------------------------------------------------------------------------------------|-----------|--------------------------------------------------------------------------------------------------------------|
| Windows and Window<br>Fittings | 15  | White UPVC windows, 2 sets of double openers with white handles, window vents fitted, enclosed panels underneath; exterior side of the glass requires cleaning; [windowsill-type], blackened to the corners, marks to the top. Heavy black spot marks to the sealants, matching chrome curtain poles with finials, floorlength beige/cream eyelet curtains, curtains are creased. | Used      | Condensation can be seen within glass panes. Curtain rail coming away to right side to window to facing wall |