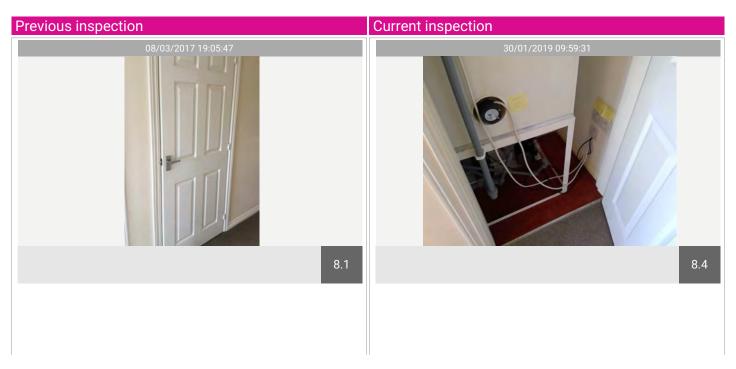

| Name       | No. | Description                                                                                                                                                                                                                                                                                                                                                                                                          | Condition | Check Out Condition       |
|------------|-----|----------------------------------------------------------------------------------------------------------------------------------------------------------------------------------------------------------------------------------------------------------------------------------------------------------------------------------------------------------------------------------------------------------------------|-----------|---------------------------|
| Cupboard   | 8   | White wooden panel door with grain-effect, door frame painted white, chrome pull down lever handle; interior side of the door: reverse of handle, light discolouration to the colour; dark terracotta carpet, white smooth painted walls with floor-standing combi tank and boiler, various white-fronted switches seen; exposed pipework, lagged and unlagged.                                                      | Used      | Consistent with inventory |
| Cupboard 2 | 9   | White panel door wood graineffect, white door frame, chrome pull down lever handle; light chip to the paint to the exterior side bottom left corner to the frame.  Interior side of door: reverse of handle, metal threshold, continuation of the carpet.  Cream smooth painted walls, heavy brown marks seen with skirting, missed cut-out to the facing, light scuff marks upper level; 2 sets of fuse boxes seen. | Used      | Consistent with inventory |