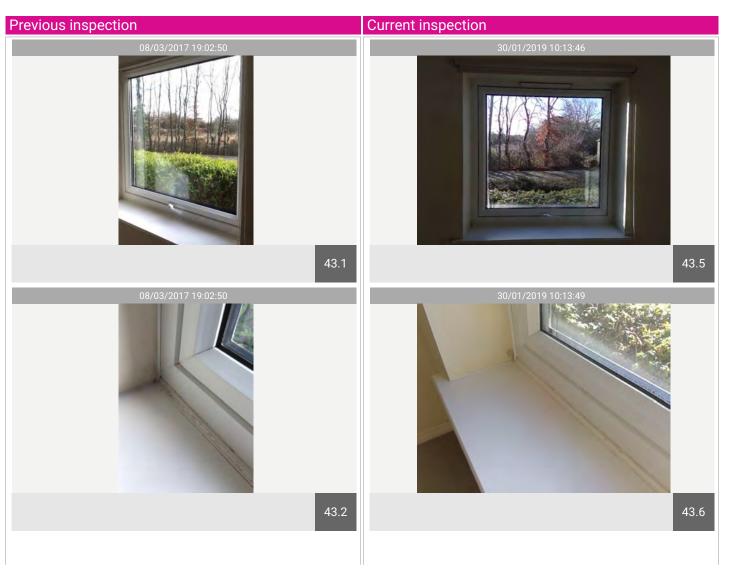

## Bedroom 2

| Name                           | No. | Description                                                                                                                                                                                                                                            | Condition | Check Out<br>Condition                                      | Т | L | F |
|--------------------------------|-----|--------------------------------------------------------------------------------------------------------------------------------------------------------------------------------------------------------------------------------------------------------|-----------|-------------------------------------------------------------|---|---|---|
| Windows and Window<br>Fittings | 43  | White UPVC window with white handle; white painted windowsill, blackening spots to the sealant; white roller blind with plastic pull cord. Blackening to the sealant to top left corner, fraying to the roller blind to the edge with black spot mark. | Used      | No safety clasp has<br>been fitted to roller blind<br>chain |   |   |   |

## Bedroom 2

| Name                           | No. | Description                                                                                                                                                                                                                                            | Condition | Check Out Condition                                   |
|--------------------------------|-----|--------------------------------------------------------------------------------------------------------------------------------------------------------------------------------------------------------------------------------------------------------|-----------|-------------------------------------------------------|
| Windows and Window<br>Fittings | 43  | White UPVC window with white handle; white painted windowsill, blackening spots to the sealant; white roller blind with plastic pull cord. Blackening to the sealant to top left corner, fraying to the roller blind to the edge with black spot mark. | Used      | No safety clasp has been fitted to roller blind chain |

| Name                            | No. | Description                                                                                                                                                                                                                                            | Condition | Check Out Condition                                      |
|---------------------------------|-----|--------------------------------------------------------------------------------------------------------------------------------------------------------------------------------------------------------------------------------------------------------|-----------|----------------------------------------------------------|
| Windows and Window<br>Fittings  | 43  | White UPVC window with white handle; white painted windowsill, blackening spots to the sealant; white roller blind with plastic pull cord. Blackening to the sealant to top left corner, fraying to the roller blind to the edge with black spot mark. | Used      | No safety clasp has been fitted<br>to roller blind chain |
| Heating                         | 44  | Wall-fitted flat electric heater as fitted.                                                                                                                                                                                                            | Used      | Consistent with inventory                                |
| Lights & Electrical<br>Fittings | 45  | White-fronted single light switch; ceiling plastic rose, energy bulb fitted, 2-tier brown shade. Sockets, fuse sockets, telephone point and aerial socket are white-fronted as fitted; TV aerial cable noted.                                          | Used      | Consistent with inventory                                |