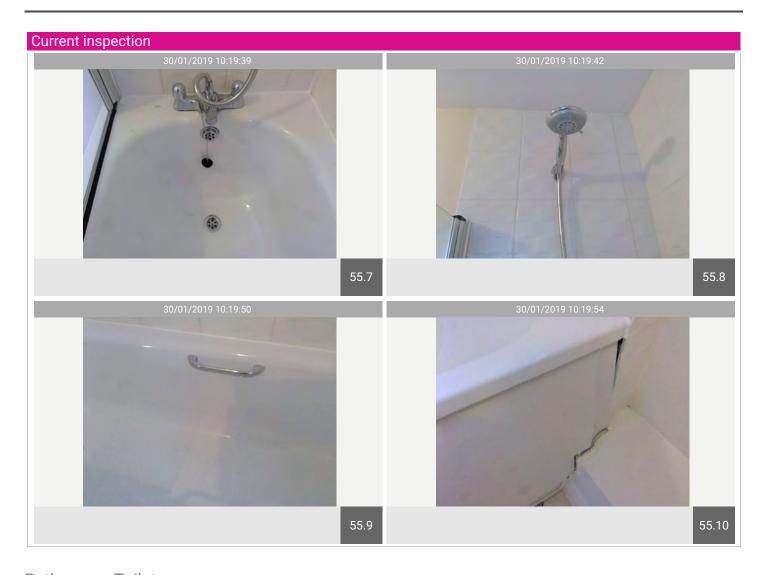

| Name         | No. | Description                                                                                                                                                                                                                                                                                                            | Condition | Check Out Condition                              |
|--------------|-----|------------------------------------------------------------------------------------------------------------------------------------------------------------------------------------------------------------------------------------------------------------------------------------------------------------------------|-----------|--------------------------------------------------|
| Basin        | 54  | Roca white pedestal basin, chrome pop-up plug, chrome mixer tap, pop-up plug mechanism behind, working; sealant: good condition, very small chip to the edge to the left. Photo and highlighted. Sealant all good condition to the pedestal.                                                                           | Used      | Consistent with inventory                        |
| Bath/ Shower | 55  | White acrylic enclosed bath with cream plastic bath panel, heavy gaps showing to the right; chrome grip handles with waste with metal chain with black rubber plug. Chrome mixer tap; chrome showerhead and hose fitted to bracket. Glass curved shower screen, all professionally cleaned, sealant is good condition. | Used      | Consistent with inventory                        |
| Toilet       | 56  | White WC Roca toilet; chrome push-in flusher, short and large; white plastic toilet seat, flusher working, bowl clean. Light marks to the sealant around pedestal.                                                                                                                                                     | Used      | Hairline crack can be seen to back of the toilet |