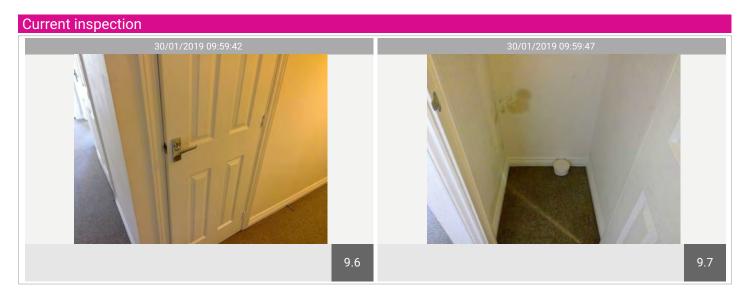

## Entrance Hall

| Name             | No. | Description                                                                                                                                                                                                                                                                                                                                                                                                                                              | Condition | Check Out Condition       |
|------------------|-----|----------------------------------------------------------------------------------------------------------------------------------------------------------------------------------------------------------------------------------------------------------------------------------------------------------------------------------------------------------------------------------------------------------------------------------------------------------|-----------|---------------------------|
| Entrance Hall    | 1   |                                                                                                                                                                                                                                                                                                                                                                                                                                                          |           | Consistent with inventory |
| Doors & Woodwork | 2   | White panelled door with chrome door furnishings, no number. Damage to the edge Interior side is a chain security sliding bolt, reverse of chrome handle, spy hole with chrome fire door hinge.  Door frame is white, light chips seen by the security chain, heavier above; blackening to the hinges, indent marks and scuff marks to the bottom, left and right.  Exterior side of door: scuff marks lower level; cream entrance mat, spot marks seen. | Used      | Consistent with inventory |

| Name                         | No. | Description                                                                                                                                                                                                                                                                                                                                                                                                                                                                                                                                                                                                                                                                | Condition | Check Out Condition                                                    |
|------------------------------|-----|----------------------------------------------------------------------------------------------------------------------------------------------------------------------------------------------------------------------------------------------------------------------------------------------------------------------------------------------------------------------------------------------------------------------------------------------------------------------------------------------------------------------------------------------------------------------------------------------------------------------------------------------------------------------------|-----------|------------------------------------------------------------------------|
| Ceiling                      | 3   | White smooth painted ceiling.<br>Patchy paint noticeable.                                                                                                                                                                                                                                                                                                                                                                                                                                                                                                                                                                                                                  | Used      | Consistent with inventory                                              |
| Walls                        | 4   | Walls are smooth painted cream with white wooden skirting.  [2 chrome doorstops to entrance,] 3 chrome doorstops fitted to the entrance area 1. Indents to the plaster to left wall behind door with light scuffs around, further light scuff marks to mid and lower level to the right-hand of entrance.  Further light scuff marks with touch-up paint and patchy paint noticeable to the left. Scuff marks to wall edge to the right with heavy overpainted defect to the left of bathroom door.  Continuation of the patchy paint to the last part of the entrance hall, light chips to wall edges.  Scuff marks to the paintwork between bedroom 2 and cupboard door. | Used      | White tip missing to doorstop.                                         |
| Floors                       | 5   | Brown fitted carpet, join gaps seen. Furniture indentations noticed, has been professionally cleaned. Signs of lifting near reception door.                                                                                                                                                                                                                                                                                                                                                                                                                                                                                                                                | Used      | Black staining visible to left wall                                    |
| Heating                      | 6   | Wall fitted flat electric heater<br>as fitted, light mark to the<br>front.                                                                                                                                                                                                                                                                                                                                                                                                                                                                                                                                                                                                 | Used      | Consistent with inventory                                              |
| Lights & Electrical Fittings | 7   | White-fronted switches and sockets as fitted, wall-mounted entry phone. 2 ceiling plastic roses with cream shades, 1 light not working. Ceiling-fitted smoke detector.                                                                                                                                                                                                                                                                                                                                                                                                                                                                                                     | Used      | Both lights tested and working. One smoke detector, tested and working |

| Name       | No. | Description                                                                                                                                                                                                                                                                                                                                                                                                          | Condition | Check Out Condition       |
|------------|-----|----------------------------------------------------------------------------------------------------------------------------------------------------------------------------------------------------------------------------------------------------------------------------------------------------------------------------------------------------------------------------------------------------------------------|-----------|---------------------------|
| Cupboard   | 8   | White wooden panel door with grain-effect, door frame painted white, chrome pull down lever handle; interior side of the door: reverse of handle, light discolouration to the colour; dark terracotta carpet, white smooth painted walls with floor-standing combi tank and boiler, various white-fronted switches seen; exposed pipework, lagged and unlagged.                                                      | Used      | Consistent with inventory |
| Cupboard 2 | 9   | White panel door wood graineffect, white door frame, chrome pull down lever handle; light chip to the paint to the exterior side bottom left corner to the frame.  Interior side of door: reverse of handle, metal threshold, continuation of the carpet.  Cream smooth painted walls, heavy brown marks seen with skirting, missed cut-out to the facing, light scuff marks upper level; 2 sets of fuse boxes seen. | Used      | Consistent with inventory |