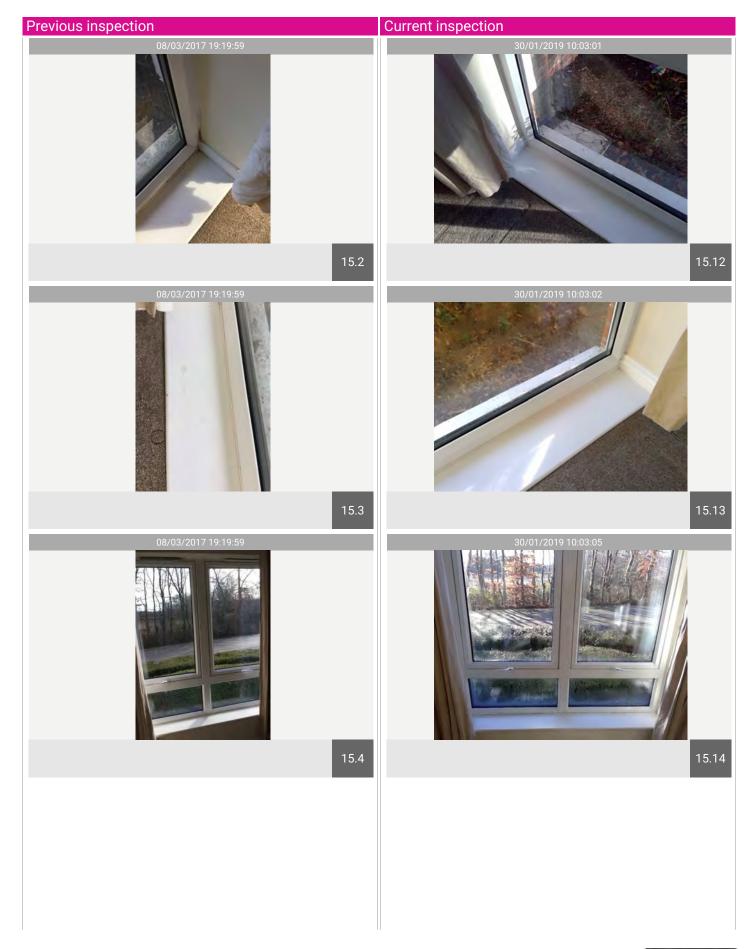

# Reception Room

| Name                           | No. | Description                                                                                                                                                                                                                                                                                                                                                                        | Condition | Check Out<br>Condition                                                                                       | Т | L | F |
|--------------------------------|-----|------------------------------------------------------------------------------------------------------------------------------------------------------------------------------------------------------------------------------------------------------------------------------------------------------------------------------------------------------------------------------------|-----------|--------------------------------------------------------------------------------------------------------------|---|---|---|
| Windows and Window<br>Fittings | 15  | White UPVC windows, 2 sets of double openers with white handles, window vents fitted, enclosed panels underneath; exterior side of the glass requires cleaning; [windowsill-type], blackened to the corners, marks to the top. Heavy black spot marks to the sealants, matching chrome curtain poles with finials, floor-length beige/cream eyelet curtains, curtains are creased. | Used      | Condensation can be seen within glass panes. Curtain rail coming away to right side to window to facing wall |   |   |   |

## Reception Room

| Name                           | No. | Description                                                                                                                                                                                                                                                                                                                                                                       | Condition | Check Out Condition                                                                                          |
|--------------------------------|-----|-----------------------------------------------------------------------------------------------------------------------------------------------------------------------------------------------------------------------------------------------------------------------------------------------------------------------------------------------------------------------------------|-----------|--------------------------------------------------------------------------------------------------------------|
| Windows and Window<br>Fittings | 15  | White UPVC windows, 2 sets of double openers with white handles, window vents fitted, enclosed panels underneath; exterior side of the glass requires cleaning; [windowsill-type], blackened to the corners, marks to the top. Heavy black spot marks to the sealants, matching chrome curtain poles with finials, floorlength beige/cream eyelet curtains, curtains are creased. | Used      | Condensation can be seen within glass panes. Curtain rail coming away to right side to window to facing wall |