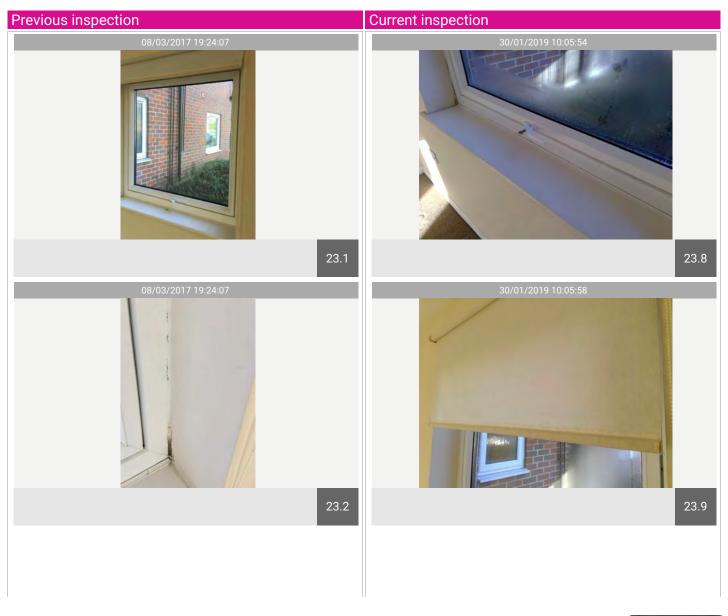

# Reception Room

| Name                           | No. | Description                                                                                                                                                                                                                                                                                                                                                                        | Condition | Check Out<br>Condition                                                                                       | Т | L | F |
|--------------------------------|-----|------------------------------------------------------------------------------------------------------------------------------------------------------------------------------------------------------------------------------------------------------------------------------------------------------------------------------------------------------------------------------------|-----------|--------------------------------------------------------------------------------------------------------------|---|---|---|
| Windows and Window<br>Fittings | 15  | White UPVC windows, 2 sets of double openers with white handles, window vents fitted, enclosed panels underneath; exterior side of the glass requires cleaning; [windowsill-type], blackened to the corners, marks to the top. Heavy black spot marks to the sealants, matching chrome curtain poles with finials, floor-length beige/cream eyelet curtains, curtains are creased. | Used      | Condensation can be seen within glass panes. Curtain rail coming away to right side to window to facing wall |   |   |   |

## Reception Room

| Name                           | No. | Description                                                                                                                                                                                                                                                                                                                                                                       | Condition | Check Out Condition                                                                                          |
|--------------------------------|-----|-----------------------------------------------------------------------------------------------------------------------------------------------------------------------------------------------------------------------------------------------------------------------------------------------------------------------------------------------------------------------------------|-----------|--------------------------------------------------------------------------------------------------------------|
| Windows and Window<br>Fittings | 15  | White UPVC windows, 2 sets of double openers with white handles, window vents fitted, enclosed panels underneath; exterior side of the glass requires cleaning; [windowsill-type], blackened to the corners, marks to the top. Heavy black spot marks to the sealants, matching chrome curtain poles with finials, floorlength beige/cream eyelet curtains, curtains are creased. | Used      | Condensation can be seen within glass panes. Curtain rail coming away to right side to window to facing wall |

| Name                            | No. | Description                                                                                                                                                                                                                                                                                                                                                                                                                                                                                                            | Condition | Check Out Condition                                                                                          |
|---------------------------------|-----|------------------------------------------------------------------------------------------------------------------------------------------------------------------------------------------------------------------------------------------------------------------------------------------------------------------------------------------------------------------------------------------------------------------------------------------------------------------------------------------------------------------------|-----------|--------------------------------------------------------------------------------------------------------------|
| Walls                           | 13  | Continuation of cream smooth painted walls with white wooden skirting; pilaster between kitchen and reception, indents marks seen, skirting is white wooden.  Touch-up paint noticed with the white filler, finger marks and shade marks seen to the facing and right-hand wall. Yellow spot marks seen to the left-hand wall to the skirting and to the right of the pillar. Metal with white rubber doorstop seen, man-made cable hole to left and right walls.  Cable and clips fitted to the left and facing wall. | Used      | Consistent with inventory                                                                                    |
| Floors                          | 14  | Continuation of carpet, heavy indentations seen, lifting noticed.                                                                                                                                                                                                                                                                                                                                                                                                                                                      | Used      | Yellow stain can be seen to centre                                                                           |
| Windows and Window<br>Fittings  | 15  | White UPVC windows, 2 sets of double openers with white handles, window vents fitted, enclosed panels underneath; exterior side of the glass requires cleaning; [windowsill-type], blackened to the corners, marks to the top. Heavy black spot marks to the sealants, matching chrome curtain poles with finials, floorlength beige/cream eyelet curtains, curtains are creased.                                                                                                                                      | Used      | Condensation can be seen within glass panes. Curtain rail coming away to right side to window to facing wall |
| Heating                         | 16  | Wall-fitted electric heater as fitted very noisey. Dent to the front                                                                                                                                                                                                                                                                                                                                                                                                                                                   | Damaged   | Consistent with inventory                                                                                    |
| Lights & Electrical<br>Fittings | 17  | White-fronted light switch; white-fronted sockets, aerial sockets, telephone point as fitted; 2 ceiling plastic rose, 2-tier beige suede-effect light shades, energy bulbs fitted, both lights working.                                                                                                                                                                                                                                                                                                                | Used      | Consistent with inventory                                                                                    |