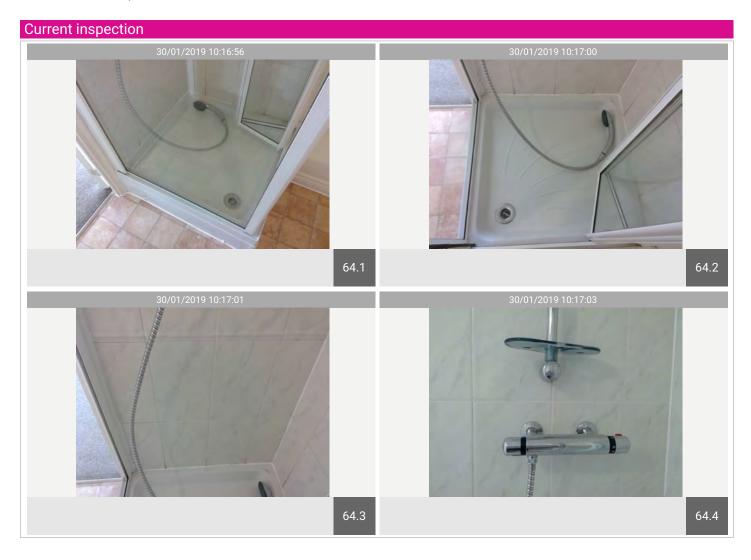

| Name         | No. | Description                                                                                                                                                                                                                                                                                                            | Condition | Check Out Condition                              |
|--------------|-----|------------------------------------------------------------------------------------------------------------------------------------------------------------------------------------------------------------------------------------------------------------------------------------------------------------------------|-----------|--------------------------------------------------|
| Basin        | 54  | Roca white pedestal basin, chrome pop-up plug, chrome mixer tap, pop-up plug mechanism behind, working; sealant: good condition, very small chip to the edge to the left. Photo and highlighted. Sealant all good condition to the pedestal.                                                                           | Used      | Consistent with inventory                        |
| Bath/ Shower | 55  | White acrylic enclosed bath with cream plastic bath panel, heavy gaps showing to the right; chrome grip handles with waste with metal chain with black rubber plug. Chrome mixer tap; chrome showerhead and hose fitted to bracket. Glass curved shower screen, all professionally cleaned, sealant is good condition. | Used      | Consistent with inventory                        |
| Toilet       | 56  | White WC Roca toilet; chrome push-in flusher, short and large; white plastic toilet seat, flusher working, bowl clean. Light marks to the sealant around pedestal.                                                                                                                                                     | Used      | Hairline crack can be seen to back of the toilet |