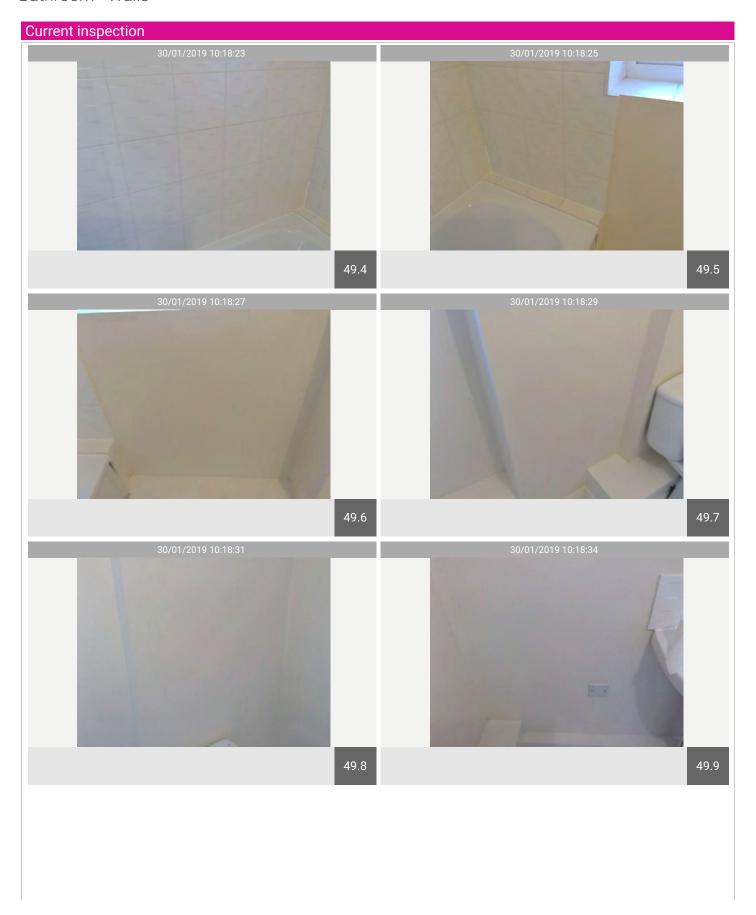

# Bathroom

| Name                            | No. | Description                                                                                                                                                                                                                                                                                                                                                      | Condition | Check Out Condition       |
|---------------------------------|-----|------------------------------------------------------------------------------------------------------------------------------------------------------------------------------------------------------------------------------------------------------------------------------------------------------------------------------------------------------------------|-----------|---------------------------|
| Bathroom                        | 46  |                                                                                                                                                                                                                                                                                                                                                                  |           | Consistent with inventory |
| Doors & Woodwork                | 47  | White panel grain-effect door, door frame painted white, chrome pull down lever handle; interior side: reverse of handle with thumblock. Metal threshold, indents seen.                                                                                                                                                                                          | Used      | Consistent with inventory |
| Ceiling                         | 48  | White smooth painted ceiling, overpainted defect.                                                                                                                                                                                                                                                                                                                | Used      | Consistent with inventory |
| Walls                           | 49  | Cream smooth painted walls with white ceramic tiles with a pattern to the bath area. Underneath window: boxing-in near pipes, marks seen, sealant poor condition. Light marks to wall left of toilet. Continuation of white ceramic tiles to splashback. Wall-fitted silver framed mirror, smear free. Skirting is white wooden. Light discolouration in places. | Used      | Consistent with inventory |
| Floors                          | 50  | Vinyl flooring, cream with a diamond motif. Sealant: good condition around the edges.                                                                                                                                                                                                                                                                            | Used      | Consistent with inventory |
| Windows & Window<br>Fittings    | 51  | White UPVC window, obscure glass, white handle, window vent fitted. Heavy black mould to the left and right corners, ceramic tiles to the windowsill. Light speckles and mould seen to the windowsill.                                                                                                                                                           | Used      | Consistent with inventory |
| Heating                         | 52  | Wall-fitted white casing<br>Dimplex heater, pull cord,<br>working fuse switch above<br>door frame.                                                                                                                                                                                                                                                               | Used      | Consistent with inventory |
| Lights & Electrical<br>Fittings | 53  | [??] light switch, isolator switch above door frame; ceiling-fitted light, glass frosted shade, light working. Ceiling-fitted extractor fan, working.                                                                                                                                                                                                            | Used      | Consistent with inventory |