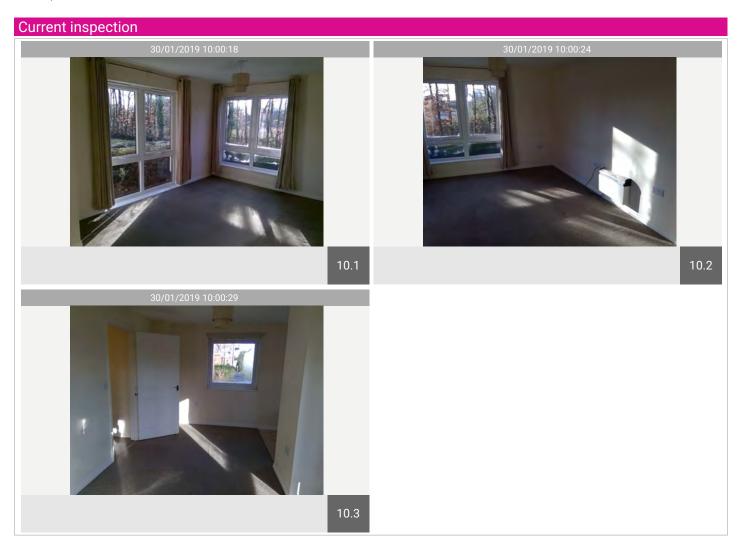

## **Entrance Hall**

| Name   | No. | Description                                                                                                                                                                                                                                                                                                                                                                                                                                                                                                                                                                                                                                                            | Condition | Check Out<br>Condition                 | Т | L | F |
|--------|-----|------------------------------------------------------------------------------------------------------------------------------------------------------------------------------------------------------------------------------------------------------------------------------------------------------------------------------------------------------------------------------------------------------------------------------------------------------------------------------------------------------------------------------------------------------------------------------------------------------------------------------------------------------------------------|-----------|----------------------------------------|---|---|---|
| Walls  | 4   | Walls are smooth painted cream with white wooden skirting. [2 chrome doorstops to entrance,] 3 chrome doorstops fitted to the entrance area 1. Indents to the plaster to left wall behind door with light scuffs around, further light scuff marks to mid and lower level to the right-hand of entrance. Further light scuff marks with touch-up paint and patchy paint noticeable to the left. Scuff marks to wall edge to the right with heavy overpainted defect to the left of bathroom door. Continuation of the patchy paint to the last part of the entrance hall, light chips to wall edges. Scuff marks to the paintwork between bedroom 2 and cupboard door. | Used      | White tip missing to doorstop.         |   |   |   |
| Floors | 5   | Brown fitted carpet, join gaps seen. Furniture indentations noticed, has been professionally cleaned. Signs of lifting near reception door.                                                                                                                                                                                                                                                                                                                                                                                                                                                                                                                            | Used      | Black staining visible to<br>left wall |   |   |   |

# Reception Room

| Name   | No. | Description                                                       | Condition | Check Out<br>Condition             | Т | L | F |
|--------|-----|-------------------------------------------------------------------|-----------|------------------------------------|---|---|---|
| Floors | 14  | Continuation of carpet, heavy indentations seen, lifting noticed. | Used      | Yellow stain can be seen to centre |   |   |   |

| Name                         | No. | Description                                                                                                                                                                                                                                                                                                                                                                                                                                                                                                                                                                                                                                                                | Condition | Check Out Condition                                                    |
|------------------------------|-----|----------------------------------------------------------------------------------------------------------------------------------------------------------------------------------------------------------------------------------------------------------------------------------------------------------------------------------------------------------------------------------------------------------------------------------------------------------------------------------------------------------------------------------------------------------------------------------------------------------------------------------------------------------------------------|-----------|------------------------------------------------------------------------|
| Ceiling                      | 3   | White smooth painted ceiling.<br>Patchy paint noticeable.                                                                                                                                                                                                                                                                                                                                                                                                                                                                                                                                                                                                                  | Used      | Consistent with inventory                                              |
| Walls                        | 4   | Walls are smooth painted cream with white wooden skirting.  [2 chrome doorstops to entrance,] 3 chrome doorstops fitted to the entrance area 1. Indents to the plaster to left wall behind door with light scuffs around, further light scuff marks to mid and lower level to the right-hand of entrance.  Further light scuff marks with touch-up paint and patchy paint noticeable to the left. Scuff marks to wall edge to the right with heavy overpainted defect to the left of bathroom door.  Continuation of the patchy paint to the last part of the entrance hall, light chips to wall edges.  Scuff marks to the paintwork between bedroom 2 and cupboard door. | Used      | White tip missing to doorstop.                                         |
| Floors                       | 5   | Brown fitted carpet, join gaps seen. Furniture indentations noticed, has been professionally cleaned. Signs of lifting near reception door.                                                                                                                                                                                                                                                                                                                                                                                                                                                                                                                                | Used      | Black staining visible to left wall                                    |
| Heating                      | 6   | Wall fitted flat electric heater<br>as fitted, light mark to the<br>front.                                                                                                                                                                                                                                                                                                                                                                                                                                                                                                                                                                                                 | Used      | Consistent with inventory                                              |
| Lights & Electrical Fittings | 7   | White-fronted switches and sockets as fitted, wall-mounted entry phone. 2 ceiling plastic roses with cream shades, 1 light not working. Ceiling-fitted smoke detector.                                                                                                                                                                                                                                                                                                                                                                                                                                                                                                     | Used      | Both lights tested and working. One smoke detector, tested and working |

| Name                            | No. | Description                                                                                                                                                                                                                                                                                                                                                                                                                                                                                                            | Condition | Check Out Condition                                                                                          |
|---------------------------------|-----|------------------------------------------------------------------------------------------------------------------------------------------------------------------------------------------------------------------------------------------------------------------------------------------------------------------------------------------------------------------------------------------------------------------------------------------------------------------------------------------------------------------------|-----------|--------------------------------------------------------------------------------------------------------------|
| Walls                           | 13  | Continuation of cream smooth painted walls with white wooden skirting; pilaster between kitchen and reception, indents marks seen, skirting is white wooden.  Touch-up paint noticed with the white filler, finger marks and shade marks seen to the facing and right-hand wall. Yellow spot marks seen to the left-hand wall to the skirting and to the right of the pillar. Metal with white rubber doorstop seen, man-made cable hole to left and right walls.  Cable and clips fitted to the left and facing wall. | Used      | Consistent with inventory                                                                                    |
| Floors                          | 14  | Continuation of carpet, heavy indentations seen, lifting noticed.                                                                                                                                                                                                                                                                                                                                                                                                                                                      | Used      | Yellow stain can be seen to centre                                                                           |
| Windows and Window<br>Fittings  | 15  | White UPVC windows, 2 sets of double openers with white handles, window vents fitted, enclosed panels underneath; exterior side of the glass requires cleaning; [windowsill-type], blackened to the corners, marks to the top. Heavy black spot marks to the sealants, matching chrome curtain poles with finials, floorlength beige/cream eyelet curtains, curtains are creased.                                                                                                                                      | Used      | Condensation can be seen within glass panes. Curtain rail coming away to right side to window to facing wall |
| Heating                         | 16  | Wall-fitted electric heater as fitted very noisey. Dent to the front                                                                                                                                                                                                                                                                                                                                                                                                                                                   | Damaged   | Consistent with inventory                                                                                    |
| Lights & Electrical<br>Fittings | 17  | White-fronted light switch; white-fronted sockets, aerial sockets, telephone point as fitted; 2 ceiling plastic rose, 2-tier beige suede-effect light shades, energy bulbs fitted, both lights working.                                                                                                                                                                                                                                                                                                                | Used      | Consistent with inventory                                                                                    |