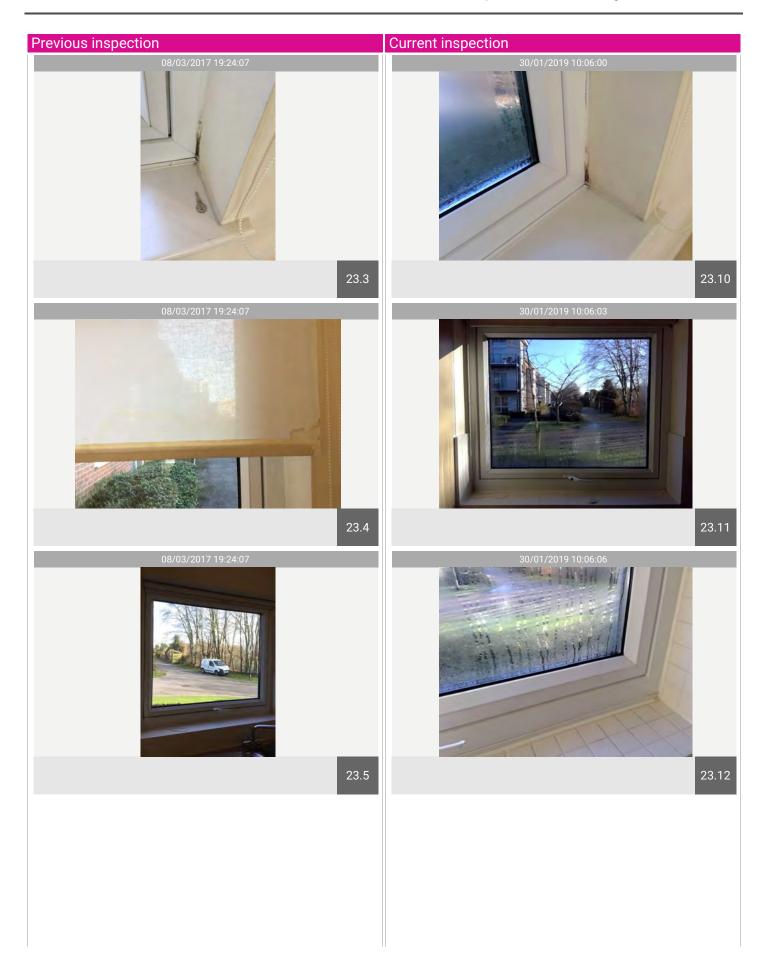

## Kitchen

| Name                         | No. | Description                                                                                                                                                                                                                                                                                                                                                                                                            | Condition | Check Out<br>Condition           | Т | L | F |
|------------------------------|-----|------------------------------------------------------------------------------------------------------------------------------------------------------------------------------------------------------------------------------------------------------------------------------------------------------------------------------------------------------------------------------------------------------------------------|-----------|----------------------------------|---|---|---|
| Windows & Window<br>Fittings | 23  | White UPVC windows, 2 sets; white handle, heavy blackening spot marks to the sealant to the corners; white rollededge windowsill and ceramic tiles to the kitchen by sink. Key present; white roller blind, plastic pull cord, not with a child breakage cord, water marks seen. Marks to frame; water marks to the white roller blind, no cleat fitted; black spot marks to the sealant, heavier to the right corner. | Used      | No safety catch visible to blind |   |   |   |

## Kitchen

| Name                         | No. | Description                                                                                                                                                                                                                                                                                                                                                                                                             | Condition | Check Out Condition              |
|------------------------------|-----|-------------------------------------------------------------------------------------------------------------------------------------------------------------------------------------------------------------------------------------------------------------------------------------------------------------------------------------------------------------------------------------------------------------------------|-----------|----------------------------------|
| Windows & Window<br>Fittings | 23  | White UPVC windows, 2 sets; white handle, heavy blackening spot marks to the sealant to the corners; white rolled-edge windowsill and ceramic tiles to the kitchen by sink. Key present; white roller blind, plastic pull cord, not with a child breakage cord, water marks seen. Marks to frame; water marks to the white roller blind, no cleat fitted; black spot marks to the sealant, heavier to the right corner. | Used      | No safety catch visible to blind |