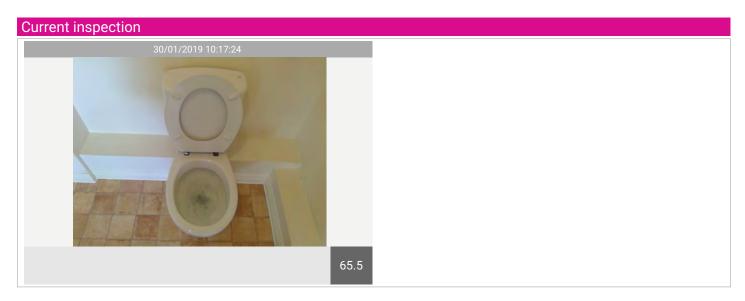

| Name         | No. | Description                                                                                                                                                                                                                                                                                                            | Condition | Check Out Condition                              |
|--------------|-----|------------------------------------------------------------------------------------------------------------------------------------------------------------------------------------------------------------------------------------------------------------------------------------------------------------------------|-----------|--------------------------------------------------|
| Basin        | 54  | Roca white pedestal basin, chrome pop-up plug, chrome mixer tap, pop-up plug mechanism behind, working; sealant: good condition, very small chip to the edge to the left. Photo and highlighted. Sealant all good condition to the pedestal.                                                                           | Used      | Consistent with inventory                        |
| Bath/ Shower | 55  | White acrylic enclosed bath with cream plastic bath panel, heavy gaps showing to the right; chrome grip handles with waste with metal chain with black rubber plug. Chrome mixer tap; chrome showerhead and hose fitted to bracket. Glass curved shower screen, all professionally cleaned, sealant is good condition. | Used      | Consistent with inventory                        |
| Toilet       | 56  | White WC Roca toilet; chrome push-in flusher, short and large; white plastic toilet seat, flusher working, bowl clean. Light marks to the sealant around pedestal.                                                                                                                                                     | Used      | Hairline crack can be seen to back of the toilet |