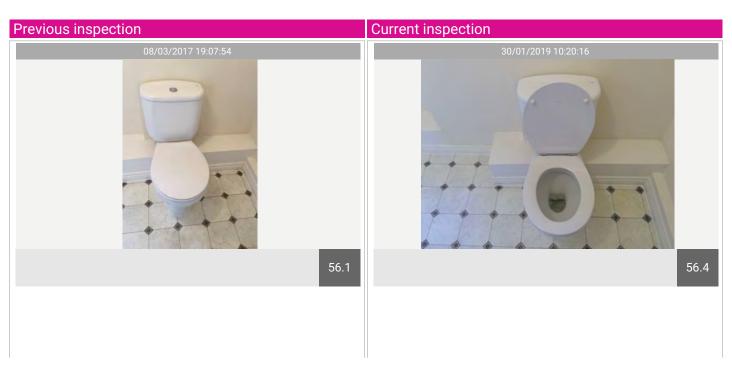

## Bathroom

| Name   | No. | Description                                                                                                                                                        | Condition | Check Out<br>Condition                           | Т | L | F |
|--------|-----|--------------------------------------------------------------------------------------------------------------------------------------------------------------------|-----------|--------------------------------------------------|---|---|---|
| Toilet | 56  | White WC Roca toilet; chrome push-in flusher, short and large; white plastic toilet seat, flusher working, bowl clean. Light marks to the sealant around pedestal. | Used      | Hairline crack can be seen to back of the toilet |   |   |   |

| Name         | No. | Description                                                                                                                                                                                                                                                                                                            | Condition | Check Out Condition                              |
|--------------|-----|------------------------------------------------------------------------------------------------------------------------------------------------------------------------------------------------------------------------------------------------------------------------------------------------------------------------|-----------|--------------------------------------------------|
| Basin        | 54  | Roca white pedestal basin, chrome pop-up plug, chrome mixer tap, pop-up plug mechanism behind, working; sealant: good condition, very small chip to the edge to the left. Photo and highlighted. Sealant all good condition to the pedestal.                                                                           | Used      | Consistent with inventory                        |
| Bath/ Shower | 55  | White acrylic enclosed bath with cream plastic bath panel, heavy gaps showing to the right; chrome grip handles with waste with metal chain with black rubber plug. Chrome mixer tap; chrome showerhead and hose fitted to bracket. Glass curved shower screen, all professionally cleaned, sealant is good condition. | Used      | Consistent with inventory                        |
| Toilet       | 56  | White WC Roca toilet; chrome push-in flusher, short and large; white plastic toilet seat, flusher working, bowl clean. Light marks to the sealant around pedestal.                                                                                                                                                     | Used      | Hairline crack can be seen to back of the toilet |