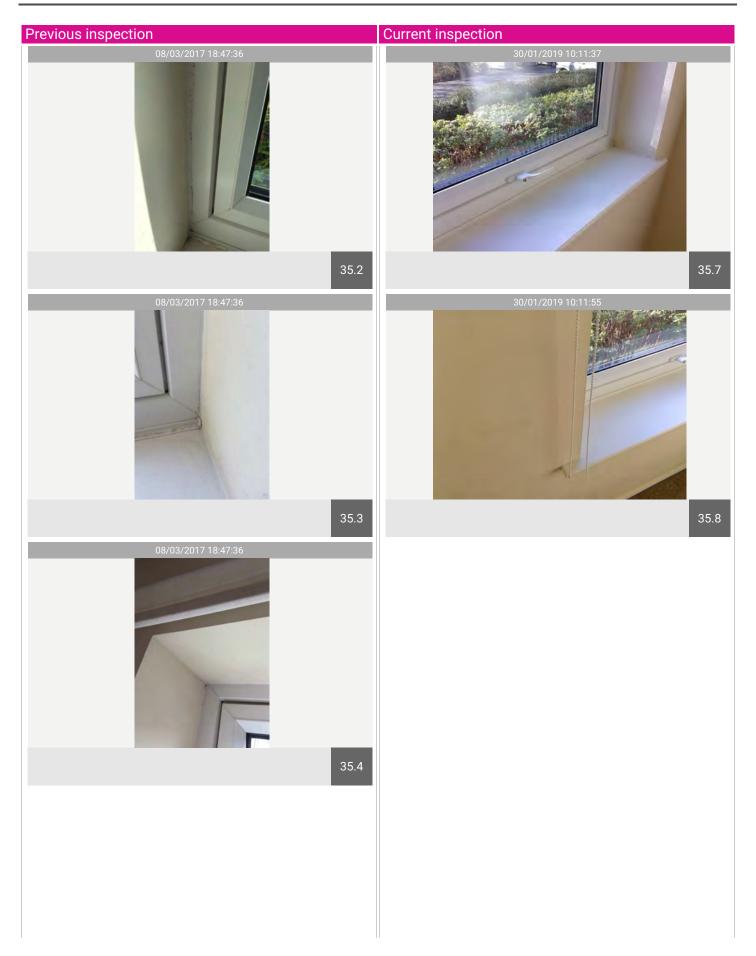

# Reception Room

| Name                           | No. | Description                                                                                                                                                                                                                                                                                                                                                                        | Condition | Check Out<br>Condition                                                                                       | Т | L | F |
|--------------------------------|-----|------------------------------------------------------------------------------------------------------------------------------------------------------------------------------------------------------------------------------------------------------------------------------------------------------------------------------------------------------------------------------------|-----------|--------------------------------------------------------------------------------------------------------------|---|---|---|
| Windows and Window<br>Fittings | 15  | White UPVC windows, 2 sets of double openers with white handles, window vents fitted, enclosed panels underneath; exterior side of the glass requires cleaning; [windowsill-type], blackened to the corners, marks to the top. Heavy black spot marks to the sealants, matching chrome curtain poles with finials, floor-length beige/cream eyelet curtains, curtains are creased. | Used      | Condensation can be seen within glass panes. Curtain rail coming away to right side to window to facing wall |   |   |   |

## Reception Room

| Name                           | No. | Description                                                                                                                                                                                                                                                                                                                                                                       | Condition | Check Out Condition                                                                                          |
|--------------------------------|-----|-----------------------------------------------------------------------------------------------------------------------------------------------------------------------------------------------------------------------------------------------------------------------------------------------------------------------------------------------------------------------------------|-----------|--------------------------------------------------------------------------------------------------------------|
| Windows and Window<br>Fittings | 15  | White UPVC windows, 2 sets of double openers with white handles, window vents fitted, enclosed panels underneath; exterior side of the glass requires cleaning; [windowsill-type], blackened to the corners, marks to the top. Heavy black spot marks to the sealants, matching chrome curtain poles with finials, floorlength beige/cream eyelet curtains, curtains are creased. | Used      | Condensation can be seen within glass panes. Curtain rail coming away to right side to window to facing wall |