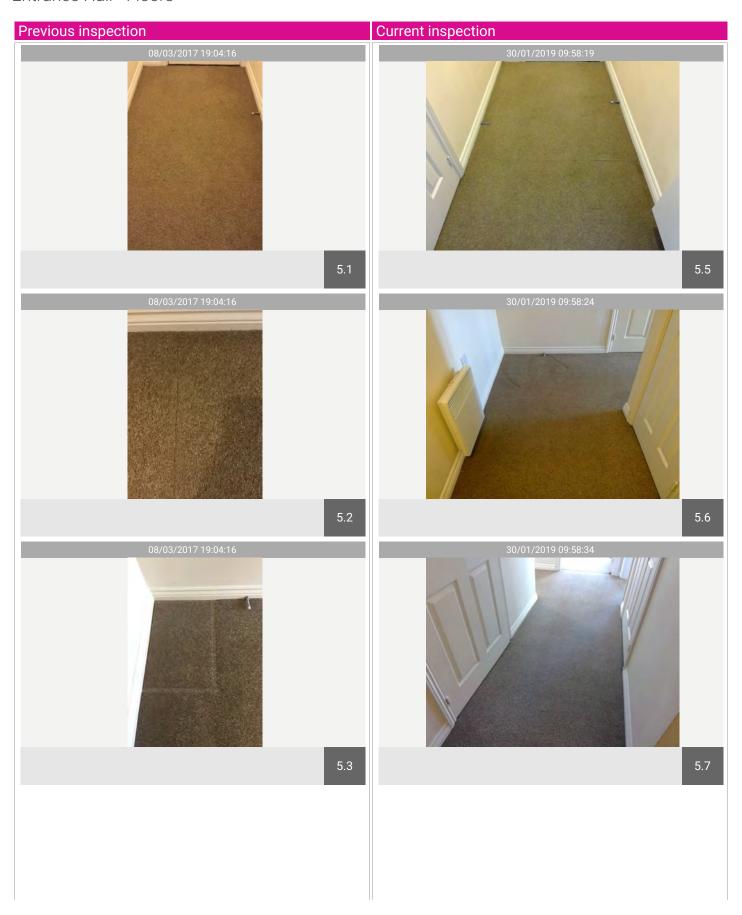

## **Entrance Hall**

| Name   | No. | Description                                                                                                                                                                                                                                                                                                                                                                                                                                                                                                                                                                                                                                                            | Condition | Check Out<br>Condition                 | Т | L | F |
|--------|-----|------------------------------------------------------------------------------------------------------------------------------------------------------------------------------------------------------------------------------------------------------------------------------------------------------------------------------------------------------------------------------------------------------------------------------------------------------------------------------------------------------------------------------------------------------------------------------------------------------------------------------------------------------------------------|-----------|----------------------------------------|---|---|---|
| Walls  | 4   | Walls are smooth painted cream with white wooden skirting. [2 chrome doorstops to entrance,] 3 chrome doorstops fitted to the entrance area 1. Indents to the plaster to left wall behind door with light scuffs around, further light scuff marks to mid and lower level to the right-hand of entrance. Further light scuff marks with touch-up paint and patchy paint noticeable to the left. Scuff marks to wall edge to the right with heavy overpainted defect to the left of bathroom door. Continuation of the patchy paint to the last part of the entrance hall, light chips to wall edges. Scuff marks to the paintwork between bedroom 2 and cupboard door. | Used      | White tip missing to doorstop.         |   |   |   |
| Floors | 5   | Brown fitted carpet, join gaps seen. Furniture indentations noticed, has been professionally cleaned. Signs of lifting near reception door.                                                                                                                                                                                                                                                                                                                                                                                                                                                                                                                            | Used      | Black staining visible to<br>left wall |   |   |   |

| Name                         | No. | Description                                                                                                                                                                                                                                                                                                                                                                                                                                                                                                                                                                                                                                                                | Condition | Check Out Condition                                                    |
|------------------------------|-----|----------------------------------------------------------------------------------------------------------------------------------------------------------------------------------------------------------------------------------------------------------------------------------------------------------------------------------------------------------------------------------------------------------------------------------------------------------------------------------------------------------------------------------------------------------------------------------------------------------------------------------------------------------------------------|-----------|------------------------------------------------------------------------|
| Ceiling                      | 3   | White smooth painted ceiling.<br>Patchy paint noticeable.                                                                                                                                                                                                                                                                                                                                                                                                                                                                                                                                                                                                                  | Used      | Consistent with inventory                                              |
| Walls                        | 4   | Walls are smooth painted cream with white wooden skirting.  [2 chrome doorstops to entrance,] 3 chrome doorstops fitted to the entrance area 1. Indents to the plaster to left wall behind door with light scuffs around, further light scuff marks to mid and lower level to the right-hand of entrance.  Further light scuff marks with touch-up paint and patchy paint noticeable to the left. Scuff marks to wall edge to the right with heavy overpainted defect to the left of bathroom door.  Continuation of the patchy paint to the last part of the entrance hall, light chips to wall edges.  Scuff marks to the paintwork between bedroom 2 and cupboard door. | Used      | White tip missing to doorstop.                                         |
| Floors                       | 5   | Brown fitted carpet, join gaps seen. Furniture indentations noticed, has been professionally cleaned. Signs of lifting near reception door.                                                                                                                                                                                                                                                                                                                                                                                                                                                                                                                                | Used      | Black staining visible to left wall                                    |
| Heating                      | 6   | Wall fitted flat electric heater<br>as fitted, light mark to the<br>front.                                                                                                                                                                                                                                                                                                                                                                                                                                                                                                                                                                                                 | Used      | Consistent with inventory                                              |
| Lights & Electrical Fittings | 7   | White-fronted switches and sockets as fitted, wall-mounted entry phone. 2 ceiling plastic roses with cream shades, 1 light not working. Ceiling-fitted smoke detector.                                                                                                                                                                                                                                                                                                                                                                                                                                                                                                     | Used      | Both lights tested and working. One smoke detector, tested and working |