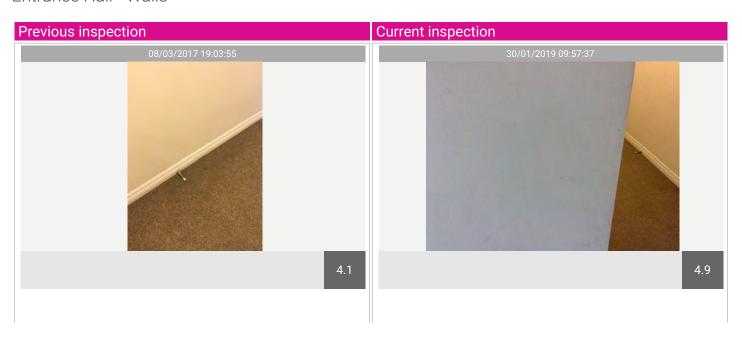

## **Entrance Hall**

| Name   | No. | Description                                                                                                                                                                                                                                                                                                                                                                                                                                                                                                                                                                                                                                                            | Condition | Check Out<br>Condition                 | Т | L | F |
|--------|-----|------------------------------------------------------------------------------------------------------------------------------------------------------------------------------------------------------------------------------------------------------------------------------------------------------------------------------------------------------------------------------------------------------------------------------------------------------------------------------------------------------------------------------------------------------------------------------------------------------------------------------------------------------------------------|-----------|----------------------------------------|---|---|---|
| Walls  | 4   | Walls are smooth painted cream with white wooden skirting. [2 chrome doorstops to entrance,] 3 chrome doorstops fitted to the entrance area 1. Indents to the plaster to left wall behind door with light scuffs around, further light scuff marks to mid and lower level to the right-hand of entrance. Further light scuff marks with touch-up paint and patchy paint noticeable to the left. Scuff marks to wall edge to the right with heavy overpainted defect to the left of bathroom door. Continuation of the patchy paint to the last part of the entrance hall, light chips to wall edges. Scuff marks to the paintwork between bedroom 2 and cupboard door. | Used      | White tip missing to doorstop.         |   |   |   |
| Floors | 5   | Brown fitted carpet, join gaps seen. Furniture indentations noticed, has been professionally cleaned. Signs of lifting near reception door.                                                                                                                                                                                                                                                                                                                                                                                                                                                                                                                            | Used      | Black staining visible to<br>left wall |   |   |   |

| Name                         | No. | Description                                                                                                                                                                                                                                                                                                                                                                                                                                                                                                                                                                                                                                                                | Condition | Check Out Condition                                                    |
|------------------------------|-----|----------------------------------------------------------------------------------------------------------------------------------------------------------------------------------------------------------------------------------------------------------------------------------------------------------------------------------------------------------------------------------------------------------------------------------------------------------------------------------------------------------------------------------------------------------------------------------------------------------------------------------------------------------------------------|-----------|------------------------------------------------------------------------|
| Ceiling                      | 3   | White smooth painted ceiling.<br>Patchy paint noticeable.                                                                                                                                                                                                                                                                                                                                                                                                                                                                                                                                                                                                                  | Used      | Consistent with inventory                                              |
| Walls                        | 4   | Walls are smooth painted cream with white wooden skirting.  [2 chrome doorstops to entrance,] 3 chrome doorstops fitted to the entrance area 1. Indents to the plaster to left wall behind door with light scuffs around, further light scuff marks to mid and lower level to the right-hand of entrance.  Further light scuff marks with touch-up paint and patchy paint noticeable to the left. Scuff marks to wall edge to the right with heavy overpainted defect to the left of bathroom door.  Continuation of the patchy paint to the last part of the entrance hall, light chips to wall edges.  Scuff marks to the paintwork between bedroom 2 and cupboard door. | Used      | White tip missing to doorstop.                                         |
| Floors                       | 5   | Brown fitted carpet, join gaps seen. Furniture indentations noticed, has been professionally cleaned. Signs of lifting near reception door.                                                                                                                                                                                                                                                                                                                                                                                                                                                                                                                                | Used      | Black staining visible to left wall                                    |
| Heating                      | 6   | Wall fitted flat electric heater<br>as fitted, light mark to the<br>front.                                                                                                                                                                                                                                                                                                                                                                                                                                                                                                                                                                                                 | Used      | Consistent with inventory                                              |
| Lights & Electrical Fittings | 7   | White-fronted switches and sockets as fitted, wall-mounted entry phone. 2 ceiling plastic roses with cream shades, 1 light not working. Ceiling-fitted smoke detector.                                                                                                                                                                                                                                                                                                                                                                                                                                                                                                     | Used      | Both lights tested and working. One smoke detector, tested and working |