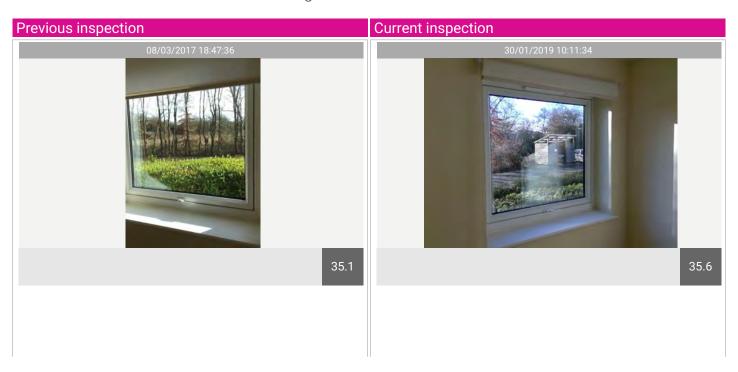

# Reception Room

| Name                           | No. | Description                                                                                                                                                                                                                                                                                                                                                                        | Condition | Check Out<br>Condition                                                                                       | Т | L | F |
|--------------------------------|-----|------------------------------------------------------------------------------------------------------------------------------------------------------------------------------------------------------------------------------------------------------------------------------------------------------------------------------------------------------------------------------------|-----------|--------------------------------------------------------------------------------------------------------------|---|---|---|
| Windows and Window<br>Fittings | 15  | White UPVC windows, 2 sets of double openers with white handles, window vents fitted, enclosed panels underneath; exterior side of the glass requires cleaning; [windowsill-type], blackened to the corners, marks to the top. Heavy black spot marks to the sealants, matching chrome curtain poles with finials, floor-length beige/cream eyelet curtains, curtains are creased. | Used      | Condensation can be seen within glass panes. Curtain rail coming away to right side to window to facing wall |   |   |   |

## Reception Room

| Name                           | No. | Description                                                                                                                                                                                                                                                                                                                                                                       | Condition | Check Out Condition                                                                                          |
|--------------------------------|-----|-----------------------------------------------------------------------------------------------------------------------------------------------------------------------------------------------------------------------------------------------------------------------------------------------------------------------------------------------------------------------------------|-----------|--------------------------------------------------------------------------------------------------------------|
| Windows and Window<br>Fittings | 15  | White UPVC windows, 2 sets of double openers with white handles, window vents fitted, enclosed panels underneath; exterior side of the glass requires cleaning; [windowsill-type], blackened to the corners, marks to the top. Heavy black spot marks to the sealants, matching chrome curtain poles with finials, floorlength beige/cream eyelet curtains, curtains are creased. | Used      | Condensation can be seen within glass panes. Curtain rail coming away to right side to window to facing wall |