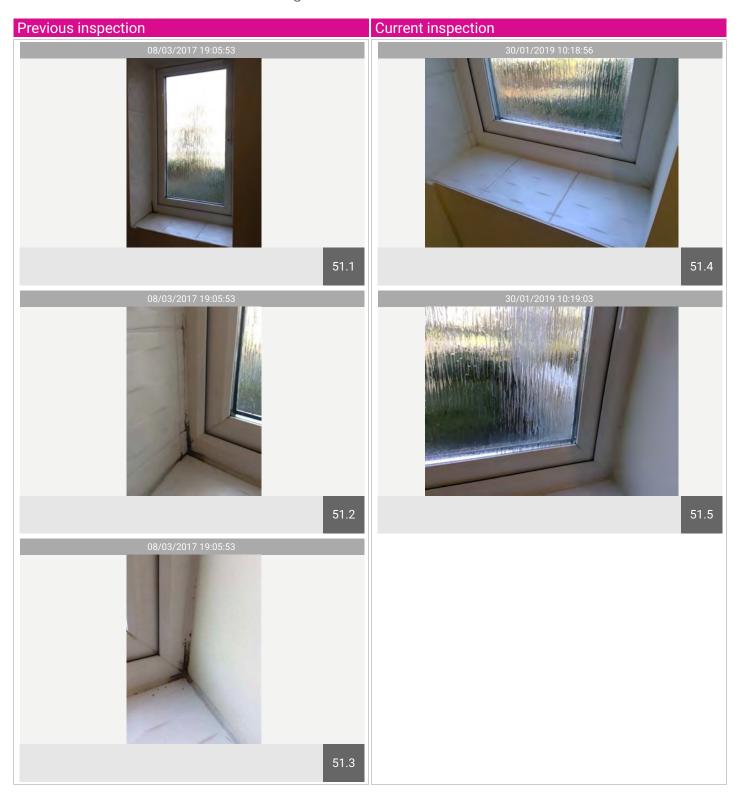

| Name                            | No. | Description                                                                                                                                                                                                                                                                                                                                                                                                                                                                                                            | Condition | Check Out Condition                                                                                          |
|---------------------------------|-----|------------------------------------------------------------------------------------------------------------------------------------------------------------------------------------------------------------------------------------------------------------------------------------------------------------------------------------------------------------------------------------------------------------------------------------------------------------------------------------------------------------------------|-----------|--------------------------------------------------------------------------------------------------------------|
| Walls                           | 13  | Continuation of cream smooth painted walls with white wooden skirting; pilaster between kitchen and reception, indents marks seen, skirting is white wooden.  Touch-up paint noticed with the white filler, finger marks and shade marks seen to the facing and right-hand wall. Yellow spot marks seen to the left-hand wall to the skirting and to the right of the pillar. Metal with white rubber doorstop seen, man-made cable hole to left and right walls.  Cable and clips fitted to the left and facing wall. | Used      | Consistent with inventory                                                                                    |
| Floors                          | 14  | Continuation of carpet, heavy indentations seen, lifting noticed.                                                                                                                                                                                                                                                                                                                                                                                                                                                      | Used      | Yellow stain can be seen to centre                                                                           |
| Windows and Window<br>Fittings  | 15  | White UPVC windows, 2 sets of double openers with white handles, window vents fitted, enclosed panels underneath; exterior side of the glass requires cleaning; [windowsill-type], blackened to the corners, marks to the top. Heavy black spot marks to the sealants, matching chrome curtain poles with finials, floorlength beige/cream eyelet curtains, curtains are creased.                                                                                                                                      | Used      | Condensation can be seen within glass panes. Curtain rail coming away to right side to window to facing wall |
| Heating                         | 16  | Wall-fitted electric heater as fitted very noisey. Dent to the front                                                                                                                                                                                                                                                                                                                                                                                                                                                   | Damaged   | Consistent with inventory                                                                                    |
| Lights & Electrical<br>Fittings | 17  | White-fronted light switch; white-fronted sockets, aerial sockets, telephone point as fitted; 2 ceiling plastic rose, 2-tier beige suede-effect light shades, energy bulbs fitted, both lights working.                                                                                                                                                                                                                                                                                                                | Used      | Consistent with inventory                                                                                    |

# Bathroom

| Name                            | No. | Description                                                                                                                                                                                                                                                                                                                                                      | Condition | Check Out Condition       |
|---------------------------------|-----|------------------------------------------------------------------------------------------------------------------------------------------------------------------------------------------------------------------------------------------------------------------------------------------------------------------------------------------------------------------|-----------|---------------------------|
| Bathroom                        | 46  |                                                                                                                                                                                                                                                                                                                                                                  |           | Consistent with inventory |
| Doors & Woodwork                | 47  | White panel grain-effect door, door frame painted white, chrome pull down lever handle; interior side: reverse of handle with thumblock. Metal threshold, indents seen.                                                                                                                                                                                          | Used      | Consistent with inventory |
| Ceiling                         | 48  | White smooth painted ceiling, overpainted defect.                                                                                                                                                                                                                                                                                                                | Used      | Consistent with inventory |
| Walls                           | 49  | Cream smooth painted walls with white ceramic tiles with a pattern to the bath area. Underneath window: boxing-in near pipes, marks seen, sealant poor condition. Light marks to wall left of toilet. Continuation of white ceramic tiles to splashback. Wall-fitted silver framed mirror, smear free. Skirting is white wooden. Light discolouration in places. | Used      | Consistent with inventory |
| Floors                          | 50  | Vinyl flooring, cream with a diamond motif. Sealant: good condition around the edges.                                                                                                                                                                                                                                                                            | Used      | Consistent with inventory |
| Windows & Window<br>Fittings    | 51  | White UPVC window, obscure glass, white handle, window vent fitted. Heavy black mould to the left and right corners, ceramic tiles to the windowsill. Light speckles and mould seen to the windowsill.                                                                                                                                                           | Used      | Consistent with inventory |
| Heating                         | 52  | Wall-fitted white casing<br>Dimplex heater, pull cord,<br>working fuse switch above<br>door frame.                                                                                                                                                                                                                                                               | Used      | Consistent with inventory |
| Lights & Electrical<br>Fittings | 53  | [??] light switch, isolator switch above door frame; ceiling-fitted light, glass frosted shade, light working. Ceiling-fitted extractor fan, working.                                                                                                                                                                                                            | Used      | Consistent with inventory |