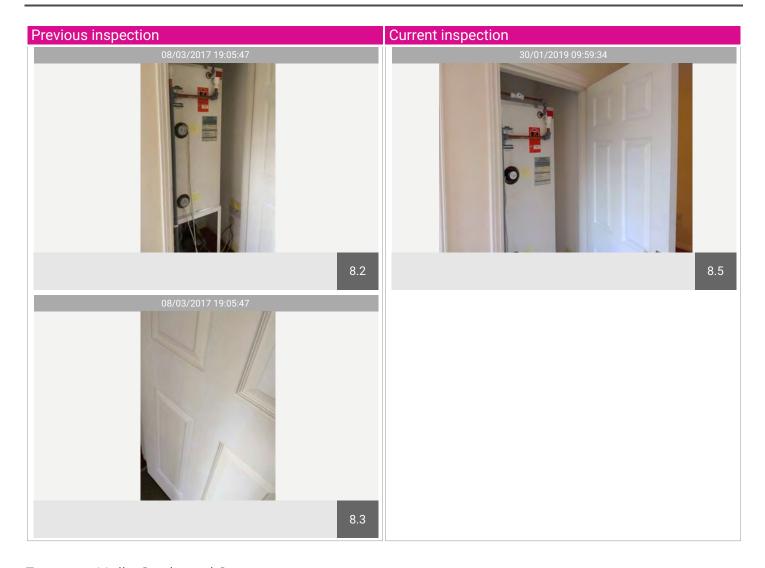

## **Entrance Hall**

| Name   | No. | Description                                                                                                                                                                                                                                                                                                                                                                                                                                                                                                                                                                                                                                                            | Condition | Check Out<br>Condition                 | Т | L | F |
|--------|-----|------------------------------------------------------------------------------------------------------------------------------------------------------------------------------------------------------------------------------------------------------------------------------------------------------------------------------------------------------------------------------------------------------------------------------------------------------------------------------------------------------------------------------------------------------------------------------------------------------------------------------------------------------------------------|-----------|----------------------------------------|---|---|---|
| Walls  | 4   | Walls are smooth painted cream with white wooden skirting. [2 chrome doorstops to entrance,] 3 chrome doorstops fitted to the entrance area 1. Indents to the plaster to left wall behind door with light scuffs around, further light scuff marks to mid and lower level to the right-hand of entrance. Further light scuff marks with touch-up paint and patchy paint noticeable to the left. Scuff marks to wall edge to the right with heavy overpainted defect to the left of bathroom door. Continuation of the patchy paint to the last part of the entrance hall, light chips to wall edges. Scuff marks to the paintwork between bedroom 2 and cupboard door. | Used      | White tip missing to doorstop.         |   |   |   |
| Floors | 5   | Brown fitted carpet, join gaps seen. Furniture indentations noticed, has been professionally cleaned. Signs of lifting near reception door.                                                                                                                                                                                                                                                                                                                                                                                                                                                                                                                            | Used      | Black staining visible to<br>left wall |   |   |   |

## Entrance Hall

| Name             | No. | Description                                                                                                                                                                                                                                                                                                                                                                                                                                              | Condition | Check Out Condition       |
|------------------|-----|----------------------------------------------------------------------------------------------------------------------------------------------------------------------------------------------------------------------------------------------------------------------------------------------------------------------------------------------------------------------------------------------------------------------------------------------------------|-----------|---------------------------|
| Entrance Hall    | 1   |                                                                                                                                                                                                                                                                                                                                                                                                                                                          |           | Consistent with inventory |
| Doors & Woodwork | 2   | White panelled door with chrome door furnishings, no number. Damage to the edge Interior side is a chain security sliding bolt, reverse of chrome handle, spy hole with chrome fire door hinge.  Door frame is white, light chips seen by the security chain, heavier above; blackening to the hinges, indent marks and scuff marks to the bottom, left and right.  Exterior side of door: scuff marks lower level; cream entrance mat, spot marks seen. | Used      | Consistent with inventory |

| Name                         | No. | Description                                                                                                                                                                                                                                                                                                                                                                                                                                                                                                                                                                                                                                                                | Condition | Check Out Condition                                                    |
|------------------------------|-----|----------------------------------------------------------------------------------------------------------------------------------------------------------------------------------------------------------------------------------------------------------------------------------------------------------------------------------------------------------------------------------------------------------------------------------------------------------------------------------------------------------------------------------------------------------------------------------------------------------------------------------------------------------------------------|-----------|------------------------------------------------------------------------|
| Ceiling                      | 3   | White smooth painted ceiling.<br>Patchy paint noticeable.                                                                                                                                                                                                                                                                                                                                                                                                                                                                                                                                                                                                                  | Used      | Consistent with inventory                                              |
| Walls                        | 4   | Walls are smooth painted cream with white wooden skirting.  [2 chrome doorstops to entrance,] 3 chrome doorstops fitted to the entrance area 1. Indents to the plaster to left wall behind door with light scuffs around, further light scuff marks to mid and lower level to the right-hand of entrance.  Further light scuff marks with touch-up paint and patchy paint noticeable to the left. Scuff marks to wall edge to the right with heavy overpainted defect to the left of bathroom door.  Continuation of the patchy paint to the last part of the entrance hall, light chips to wall edges.  Scuff marks to the paintwork between bedroom 2 and cupboard door. | Used      | White tip missing to doorstop.                                         |
| Floors                       | 5   | Brown fitted carpet, join gaps seen. Furniture indentations noticed, has been professionally cleaned. Signs of lifting near reception door.                                                                                                                                                                                                                                                                                                                                                                                                                                                                                                                                | Used      | Black staining visible to left wall                                    |
| Heating                      | 6   | Wall fitted flat electric heater<br>as fitted, light mark to the<br>front.                                                                                                                                                                                                                                                                                                                                                                                                                                                                                                                                                                                                 | Used      | Consistent with inventory                                              |
| Lights & Electrical Fittings | 7   | White-fronted switches and sockets as fitted, wall-mounted entry phone. 2 ceiling plastic roses with cream shades, 1 light not working. Ceiling-fitted smoke detector.                                                                                                                                                                                                                                                                                                                                                                                                                                                                                                     | Used      | Both lights tested and working. One smoke detector, tested and working |