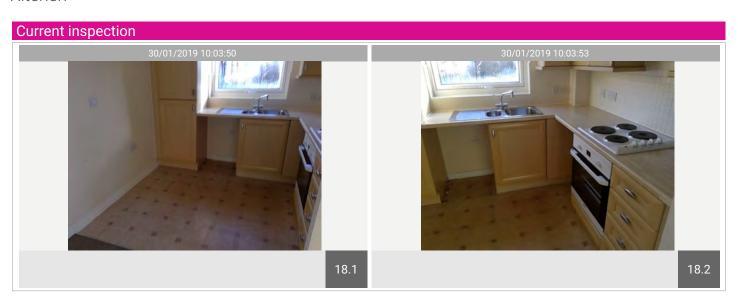

## Kitchen

| Name            | No. | Description                                                                                                                                                                                                                                                  | Condition | Check Out<br>Condition                                                                                 | Т | L | F |
|-----------------|-----|--------------------------------------------------------------------------------------------------------------------------------------------------------------------------------------------------------------------------------------------------------------|-----------|--------------------------------------------------------------------------------------------------------|---|---|---|
| Walls           | 21  | Cream smooth painted walls with white ceramic mosaic tiles, marks to the right side to entrance. White spot marks to left-hand wall and just above skirting, water marks seen to skirtings to the open area under window. Dust to the top of tiles by window | Used      | Heavy Scuff mark can<br>be seen to left wall with<br>various marks from mid<br>to low-level.           |   |   |   |
| Fridge/ Freezer | 29  | Integrated fridge/freezer, fridge, 4 glass shelves with white plastic edging, 1 crisp drawer, door shelves have 3 full door shelves, top shelf with lid; freezer has frost-free pull-out tray with further 3 trays; all professionally cleaned.              | Used      | Crack visible to<br>compartment to door.<br>Damage can be seen to<br>pull out drawer within<br>freezer |   |   |   |

## Kitchen

| Name             | No. | Description                                                                                                                                                                                                                                                   | Condition | Check Out Condition                                                                       |
|------------------|-----|---------------------------------------------------------------------------------------------------------------------------------------------------------------------------------------------------------------------------------------------------------------|-----------|-------------------------------------------------------------------------------------------|
| Kitchen          | 18  |                                                                                                                                                                                                                                                               |           | Consistent with inventory                                                                 |
| Doors & Woodwork | 19  | No door, open area from reception.                                                                                                                                                                                                                            | Used      | Consistent with inventory                                                                 |
| Ceiling          | 20  | Continuation of white smooth painted ceiling.                                                                                                                                                                                                                 | Used      | Consistent with inventory                                                                 |
| Walls            | 21  | Cream smooth painted walls with white ceramic mosaic tiles, marks to the right side to entrance.  White spot marks to left-hand wall and just above skirting, water marks seen to skirtings to the open area under window. Dust to the top of tiles by window | Used      | Heavy Scuff mark can be seen<br>to left wall with various marks<br>from mid to low-level. |
| Floor            | 22  | Vinyl flooring, beige with tile- effect, lifting under open area, with torn area, marks to the left. Damage to the open area left side of oven, lifting to the left side of sink.                                                                             | Damaged   | Consistent with inventory                                                                 |

| Name                            | No. | Description                                                                                                                                                                                                                                                                                                                                                                                                                                                                                                                                                                                                                                                                                        | Condition | Check Out Condition              |
|---------------------------------|-----|----------------------------------------------------------------------------------------------------------------------------------------------------------------------------------------------------------------------------------------------------------------------------------------------------------------------------------------------------------------------------------------------------------------------------------------------------------------------------------------------------------------------------------------------------------------------------------------------------------------------------------------------------------------------------------------------------|-----------|----------------------------------|
| Windows & Window<br>Fittings    | 23  | White UPVC windows, 2 sets; white handle, heavy blackening spot marks to the sealant to the corners; white rolled-edge windowsill and ceramic tiles to the kitchen by sink. Key present; white roller blind, plastic pull cord, not with a child breakage cord, water marks seen. Marks to frame; water marks to the white roller blind, no cleat fitted; black spot marks to the sealant, heavier to the right corner.                                                                                                                                                                                                                                                                            | Used      | No safety catch visible to blind |
| Lights & Electrical<br>Fittings | 24  | White-fronted light switch; ceiling plastic rose, energy bulb fitted, 4-plate frosted shade; whitefronted plug socket, fuse socket and cooker point as fitted.                                                                                                                                                                                                                                                                                                                                                                                                                                                                                                                                     | Used      | Consistent with inventory        |
| Cabinets                        | 25  | Flat laminate shaker-type cabinets with oval metal handles. All carcass are wooden, wall units have 2 shelves; sink unit, 1 shelf. Wall units have top and bottom plinths, matching kickplate to base units. Wall units from left to right: 4 sets of slimline units with upand-over door for extractor fan, all units are clean. Floor units: double sink unit, 1 shelf with 1 door, wearing to the edge, laminate lifting to the kickplate to the corner underneath sink unit. Dummy drawer under oven, 4 pull-out drawers, white carcass; top carcass has manuals for oven, light marks seen to the carcass. Black mark to the back left corner to top draw, all drawers are fitted to runners. | Used      | Consistent with inventory        |
| Counter-Tops                    | 26  | Beach-colour roll-edge<br>laminate worktop, 3 sets of<br>scratches to right of hob.<br>Panstands and chopping<br>boards to be used at all times;<br>sealant: all good condition.                                                                                                                                                                                                                                                                                                                                                                                                                                                                                                                   | Used      | Consistent with inventory        |

| Name            | No. | Description                                                                                                                                                                                                                                                                                                                                                                                                                                                   | Condition | Check Out Condition                                                                                 |
|-----------------|-----|---------------------------------------------------------------------------------------------------------------------------------------------------------------------------------------------------------------------------------------------------------------------------------------------------------------------------------------------------------------------------------------------------------------------------------------------------------------|-----------|-----------------------------------------------------------------------------------------------------|
| Sink            | 27  | 1-1/2 stainless steel sink, white rubber plug; indent to the main sink, domestic scratches, has been professionally cleaned; chrome monobloc mixer tap. Limescale free.                                                                                                                                                                                                                                                                                       | Used      | Consistent with inventory                                                                           |
| Hob/ Oven       | 28  | Chrome metal Electrolux extractor fan, grease free, professionally cleaned; new filter, 2 plastic light covers, fan is working, light working. White enamel Electrolux hob, controls to the right with red igniter light; light carbon marks seen around the rings but professionally cleaned. White enamel Beko oven, controls to the front, light working, fan working, 2 metal shelves with tray and grid, rubber doorseal intact; professionally cleaned. | Used      | Consistent with inventory                                                                           |
| Fridge/ Freezer | 29  | Integrated fridge/freezer, fridge, 4 glass shelves with white plastic edging, 1 crisp drawer, door shelves have 3 full door shelves, top shelf with lid; freezer has frost-free pull-out tray with further 3 trays; all professionally cleaned.                                                                                                                                                                                                               | Used      | Crack visible to compartment<br>to door.<br>Damage can be seen to pull<br>out drawer within freezer |