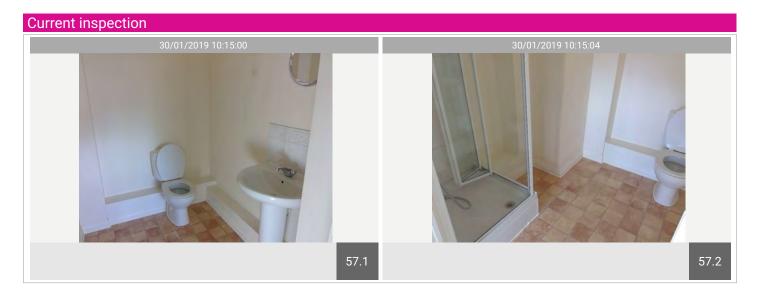

# Bathroom

| Name                            | No. | Description                                                                                                                                                                                                                                                                                                                                                      | Condition | Check Out Condition       |
|---------------------------------|-----|------------------------------------------------------------------------------------------------------------------------------------------------------------------------------------------------------------------------------------------------------------------------------------------------------------------------------------------------------------------|-----------|---------------------------|
| Bathroom                        | 46  |                                                                                                                                                                                                                                                                                                                                                                  |           | Consistent with inventory |
| Doors & Woodwork                | 47  | White panel grain-effect door, door frame painted white, chrome pull down lever handle; interior side: reverse of handle with thumblock. Metal threshold, indents seen.                                                                                                                                                                                          | Used      | Consistent with inventory |
| Ceiling                         | 48  | White smooth painted ceiling, overpainted defect.                                                                                                                                                                                                                                                                                                                | Used      | Consistent with inventory |
| Walls                           | 49  | Cream smooth painted walls with white ceramic tiles with a pattern to the bath area. Underneath window: boxing-in near pipes, marks seen, sealant poor condition. Light marks to wall left of toilet. Continuation of white ceramic tiles to splashback. Wall-fitted silver framed mirror, smear free. Skirting is white wooden. Light discolouration in places. | Used      | Consistent with inventory |
| Floors                          | 50  | Vinyl flooring, cream with a diamond motif. Sealant: good condition around the edges.                                                                                                                                                                                                                                                                            | Used      | Consistent with inventory |
| Windows & Window<br>Fittings    | 51  | White UPVC window, obscure glass, white handle, window vent fitted. Heavy black mould to the left and right corners, ceramic tiles to the windowsill. Light speckles and mould seen to the windowsill.                                                                                                                                                           | Used      | Consistent with inventory |
| Heating                         | 52  | Wall-fitted white casing<br>Dimplex heater, pull cord,<br>working fuse switch above<br>door frame.                                                                                                                                                                                                                                                               | Used      | Consistent with inventory |
| Lights & Electrical<br>Fittings | 53  | [??] light switch, isolator switch above door frame; ceiling-fitted light, glass frosted shade, light working. Ceiling-fitted extractor fan, working.                                                                                                                                                                                                            | Used      | Consistent with inventory |

| Name         | No. | Description                                                                                                                                                                                                                                                                                                            | Condition | Check Out Condition                              |
|--------------|-----|------------------------------------------------------------------------------------------------------------------------------------------------------------------------------------------------------------------------------------------------------------------------------------------------------------------------|-----------|--------------------------------------------------|
| Basin        | 54  | Roca white pedestal basin, chrome pop-up plug, chrome mixer tap, pop-up plug mechanism behind, working; sealant: good condition, very small chip to the edge to the left. Photo and highlighted. Sealant all good condition to the pedestal.                                                                           | Used      | Consistent with inventory                        |
| Bath/ Shower | 55  | White acrylic enclosed bath with cream plastic bath panel, heavy gaps showing to the right; chrome grip handles with waste with metal chain with black rubber plug. Chrome mixer tap; chrome showerhead and hose fitted to bracket. Glass curved shower screen, all professionally cleaned, sealant is good condition. | Used      | Consistent with inventory                        |
| Toilet       | 56  | White WC Roca toilet; chrome push-in flusher, short and large; white plastic toilet seat, flusher working, bowl clean. Light marks to the sealant around pedestal.                                                                                                                                                     | Used      | Hairline crack can be seen to back of the toilet |

# Bathroom

# Bathroom - Doors & Woodwork

# Bathroom - Walls

# Bathroom - Floors

# Bathroom - Windows & Window Fittings

#### Bathroom - Basin

Bathroom - Bath/ Shower

#### Bathroom - Toilet