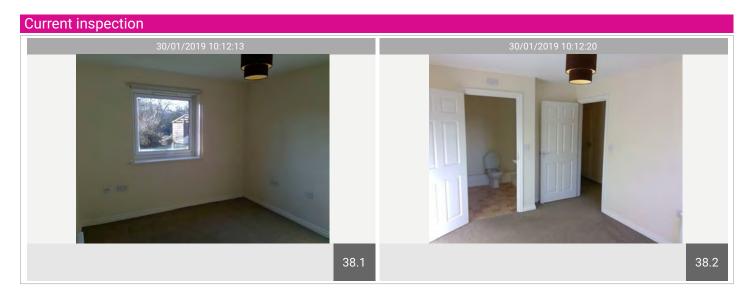

| Name                            | No. | Description                                                                                                                                                                                                                                                                                                                                                                                                                                                                                                            | Condition | Check Out Condition                                                                                          |
|---------------------------------|-----|------------------------------------------------------------------------------------------------------------------------------------------------------------------------------------------------------------------------------------------------------------------------------------------------------------------------------------------------------------------------------------------------------------------------------------------------------------------------------------------------------------------------|-----------|--------------------------------------------------------------------------------------------------------------|
| Walls                           | 13  | Continuation of cream smooth painted walls with white wooden skirting; pilaster between kitchen and reception, indents marks seen, skirting is white wooden.  Touch-up paint noticed with the white filler, finger marks and shade marks seen to the facing and right-hand wall. Yellow spot marks seen to the left-hand wall to the skirting and to the right of the pillar. Metal with white rubber doorstop seen, man-made cable hole to left and right walls.  Cable and clips fitted to the left and facing wall. | Used      | Consistent with inventory                                                                                    |
| Floors                          | 14  | Continuation of carpet, heavy indentations seen, lifting noticed.                                                                                                                                                                                                                                                                                                                                                                                                                                                      | Used      | Yellow stain can be seen to centre                                                                           |
| Windows and Window<br>Fittings  | 15  | White UPVC windows, 2 sets of double openers with white handles, window vents fitted, enclosed panels underneath; exterior side of the glass requires cleaning; [windowsill-type], blackened to the corners, marks to the top. Heavy black spot marks to the sealants, matching chrome curtain poles with finials, floorlength beige/cream eyelet curtains, curtains are creased.                                                                                                                                      | Used      | Condensation can be seen within glass panes. Curtain rail coming away to right side to window to facing wall |
| Heating                         | 16  | Wall-fitted electric heater as fitted very noisey. Dent to the front                                                                                                                                                                                                                                                                                                                                                                                                                                                   | Damaged   | Consistent with inventory                                                                                    |
| Lights & Electrical<br>Fittings | 17  | White-fronted light switch; white-fronted sockets, aerial sockets, telephone point as fitted; 2 ceiling plastic rose, 2-tier beige suede-effect light shades, energy bulbs fitted, both lights working.                                                                                                                                                                                                                                                                                                                | Used      | Consistent with inventory                                                                                    |

## Kitchen

| Name             | No. | Description                                                                                                                                                                                                                                                   | Condition | Check Out Condition                                                                       |
|------------------|-----|---------------------------------------------------------------------------------------------------------------------------------------------------------------------------------------------------------------------------------------------------------------|-----------|-------------------------------------------------------------------------------------------|
| Kitchen          | 18  |                                                                                                                                                                                                                                                               |           | Consistent with inventory                                                                 |
| Doors & Woodwork | 19  | No door, open area from reception.                                                                                                                                                                                                                            | Used      | Consistent with inventory                                                                 |
| Ceiling          | 20  | Continuation of white smooth painted ceiling.                                                                                                                                                                                                                 | Used      | Consistent with inventory                                                                 |
| Walls            | 21  | Cream smooth painted walls with white ceramic mosaic tiles, marks to the right side to entrance.  White spot marks to left-hand wall and just above skirting, water marks seen to skirtings to the open area under window. Dust to the top of tiles by window | Used      | Heavy Scuff mark can be seen<br>to left wall with various marks<br>from mid to low-level. |
| Floor            | 22  | Vinyl flooring, beige with tile- effect, lifting under open area, with torn area, marks to the left. Damage to the open area left side of oven, lifting to the left side of sink.                                                                             | Damaged   | Consistent with inventory                                                                 |