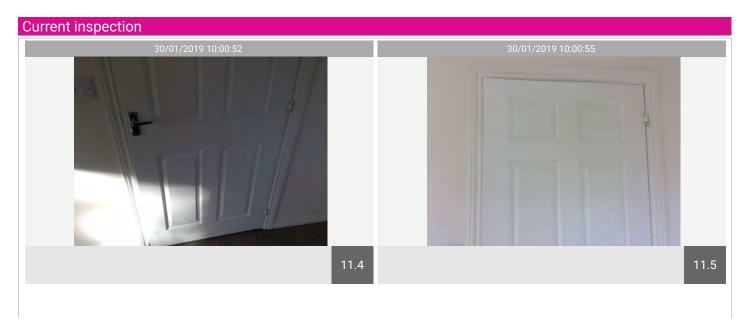

## Entrance Hall

| Name             | No. | Description                                                                                                                                                                                                                                                                                                                                                                                                                                              | Condition | Check Out Condition       |
|------------------|-----|----------------------------------------------------------------------------------------------------------------------------------------------------------------------------------------------------------------------------------------------------------------------------------------------------------------------------------------------------------------------------------------------------------------------------------------------------------|-----------|---------------------------|
| Entrance Hall    | 1   |                                                                                                                                                                                                                                                                                                                                                                                                                                                          |           | Consistent with inventory |
| Doors & Woodwork | 2   | White panelled door with chrome door furnishings, no number. Damage to the edge Interior side is a chain security sliding bolt, reverse of chrome handle, spy hole with chrome fire door hinge.  Door frame is white, light chips seen by the security chain, heavier above; blackening to the hinges, indent marks and scuff marks to the bottom, left and right.  Exterior side of door: scuff marks lower level; cream entrance mat, spot marks seen. | Used      | Consistent with inventory |

## Bedroom

| Name             | No. | Description                                                                                                                                                                                                                                                                                                 | Condition | Check Out Condition       |
|------------------|-----|-------------------------------------------------------------------------------------------------------------------------------------------------------------------------------------------------------------------------------------------------------------------------------------------------------------|-----------|---------------------------|
| Bedroom          | 30  |                                                                                                                                                                                                                                                                                                             |           | Consistent with inventory |
| Doors & Woodwork | 31  | Wood grain-effect white panel door with chrome pull down lever handle. Exterior side: light scratches seen to the right upper level, chips to the paintwork underneath by door hinge, small chip to the bottom right corner. Metal threshold; reverse of door: reverse of handle; door frame painted white. | Used      | Consistent with inventory |