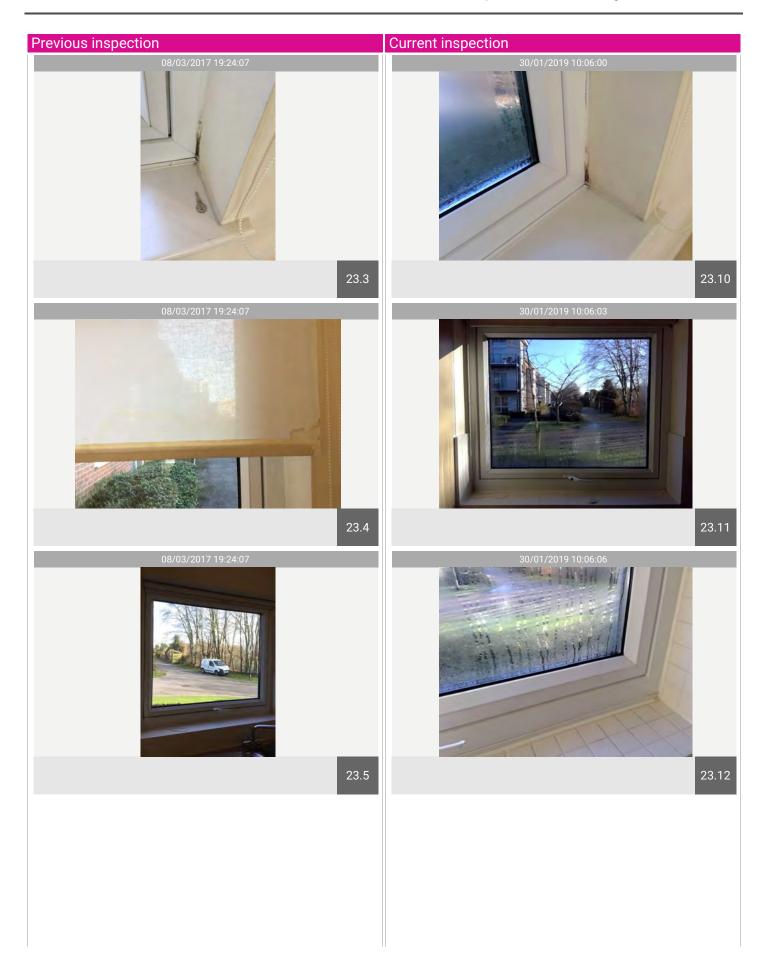

## Kitchen

| Name                         | No. | Description                                                                                                                                                                                                                                                                                                                                                                                                            | Condition | Check Out<br>Condition           | Т | L | F |
|------------------------------|-----|------------------------------------------------------------------------------------------------------------------------------------------------------------------------------------------------------------------------------------------------------------------------------------------------------------------------------------------------------------------------------------------------------------------------|-----------|----------------------------------|---|---|---|
| Windows & Window<br>Fittings | 23  | White UPVC windows, 2 sets; white handle, heavy blackening spot marks to the sealant to the corners; white rollededge windowsill and ceramic tiles to the kitchen by sink. Key present; white roller blind, plastic pull cord, not with a child breakage cord, water marks seen. Marks to frame; water marks to the white roller blind, no cleat fitted; black spot marks to the sealant, heavier to the right corner. | Used      | No safety catch visible to blind |   |   |   |

## Kitchen

| Name                         | No. | Description                                                                                                                                                                                                                                                                                                                                                                                                             | Condition | Check Out Condition              |
|------------------------------|-----|-------------------------------------------------------------------------------------------------------------------------------------------------------------------------------------------------------------------------------------------------------------------------------------------------------------------------------------------------------------------------------------------------------------------------|-----------|----------------------------------|
| Windows & Window<br>Fittings | 23  | White UPVC windows, 2 sets; white handle, heavy blackening spot marks to the sealant to the corners; white rolled-edge windowsill and ceramic tiles to the kitchen by sink. Key present; white roller blind, plastic pull cord, not with a child breakage cord, water marks seen. Marks to frame; water marks to the white roller blind, no cleat fitted; black spot marks to the sealant, heavier to the right corner. | Used      | No safety catch visible to blind |

| Name                            | No. | Description                                                                                                                                                                                                                                                                                                                                                                                                                                                                                                                                                                                                                                                                                        | Condition | Check Out Condition              |
|---------------------------------|-----|----------------------------------------------------------------------------------------------------------------------------------------------------------------------------------------------------------------------------------------------------------------------------------------------------------------------------------------------------------------------------------------------------------------------------------------------------------------------------------------------------------------------------------------------------------------------------------------------------------------------------------------------------------------------------------------------------|-----------|----------------------------------|
| Windows & Window<br>Fittings    | 23  | White UPVC windows, 2 sets; white handle, heavy blackening spot marks to the sealant to the corners; white rolled-edge windowsill and ceramic tiles to the kitchen by sink. Key present; white roller blind, plastic pull cord, not with a child breakage cord, water marks seen. Marks to frame; water marks to the white roller blind, no cleat fitted; black spot marks to the sealant, heavier to the right corner.                                                                                                                                                                                                                                                                            | Used      | No safety catch visible to blind |
| Lights & Electrical<br>Fittings | 24  | White-fronted light switch; ceiling plastic rose, energy bulb fitted, 4-plate frosted shade; whitefronted plug socket, fuse socket and cooker point as fitted.                                                                                                                                                                                                                                                                                                                                                                                                                                                                                                                                     | Used      | Consistent with inventory        |
| Cabinets                        | 25  | Flat laminate shaker-type cabinets with oval metal handles. All carcass are wooden, wall units have 2 shelves; sink unit, 1 shelf. Wall units have top and bottom plinths, matching kickplate to base units. Wall units from left to right: 4 sets of slimline units with upand-over door for extractor fan, all units are clean. Floor units: double sink unit, 1 shelf with 1 door, wearing to the edge, laminate lifting to the kickplate to the corner underneath sink unit. Dummy drawer under oven, 4 pull-out drawers, white carcass; top carcass has manuals for oven, light marks seen to the carcass. Black mark to the back left corner to top draw, all drawers are fitted to runners. | Used      | Consistent with inventory        |
| Counter-Tops                    | 26  | Beach-colour roll-edge<br>laminate worktop, 3 sets of<br>scratches to right of hob.<br>Panstands and chopping<br>boards to be used at all times;<br>sealant: all good condition.                                                                                                                                                                                                                                                                                                                                                                                                                                                                                                                   | Used      | Consistent with inventory        |

## Bedroom

| Name                           | No. | Description                                                                                                                                                                                                                                                                                                                          | Condition | Check Out<br>Condition                        | Т | L | F |
|--------------------------------|-----|--------------------------------------------------------------------------------------------------------------------------------------------------------------------------------------------------------------------------------------------------------------------------------------------------------------------------------------|-----------|-----------------------------------------------|---|---|---|
| Windows and Window<br>Fittings | 35  | White UPVC window, white handle, white UPVC frame, marks to sealant, white rollededge windowsill. Black spots are inside of the frame and underneath frame. Window vent fitted. Small hairline crack to recess of the wall, top left corner. White roller blind, fitted frame to the edge, not breakable plastic pull cord, no cleat | Used      | No safety catch visible to roller blind chain |   |   |   |

## Bedroom

| Name                           | No. | Description                                                                                                                                                                                                                                                                                                                          | Condition | Check Out Condition                              |
|--------------------------------|-----|--------------------------------------------------------------------------------------------------------------------------------------------------------------------------------------------------------------------------------------------------------------------------------------------------------------------------------------|-----------|--------------------------------------------------|
| Windows and Window<br>Fittings | 35  | White UPVC window, white handle, white UPVC frame, marks to sealant, white rollededge windowsill. Black spots are inside of the frame and underneath frame. Window vent fitted. Small hairline crack to recess of the wall, top left corner. White roller blind, fitted frame to the edge, not breakable plastic pull cord, no cleat | Used      | No safety catch visible to roller<br>blind chain |

| Name                            | No. | Description                                                                                                                                                                                                                                                                                                                                                                                                                                                                                                                                                                                                                                                                                    | Condition | Check Out Condition                              |
|---------------------------------|-----|------------------------------------------------------------------------------------------------------------------------------------------------------------------------------------------------------------------------------------------------------------------------------------------------------------------------------------------------------------------------------------------------------------------------------------------------------------------------------------------------------------------------------------------------------------------------------------------------------------------------------------------------------------------------------------------------|-----------|--------------------------------------------------|
| Ceiling                         | 32  | White smooth painted ceiling, patchy paint noticeable, light scuff marks near back wall. Cobwebs to the corners.                                                                                                                                                                                                                                                                                                                                                                                                                                                                                                                                                                               | Used      | Consistent with inventory                        |
| Walls                           | 33  | Continuation of the cream smooth painted wall, patchy paint is noticeable, light blemish mark to the back wall by light switch. Heavier scuff marks to left wall to mid and lower level, to mid centre, and near facing wall. Scuff marks to the facing wall lower level and underneath windowsill, man-made cable hole to left and right-hand walls, further scuff marks to right-hand wall, touch-up paint and cleaning circle marks seen to centre. Skirting is white wooden, cable clips and cable seen to facing wall, light spot marks seen, metal doorstop with white rubber tip seen. Spot mark left of heater with heavy service scuff marks to right-hand wall in the facing corner. | Used      | Consistent with inventory                        |
| Floors                          | 34  | Continuation of brown fitted carpet, furniture indentations in places, has been professionally cleaned. Bits of fluff still noticeable to the facing right corner.                                                                                                                                                                                                                                                                                                                                                                                                                                                                                                                             | Used      | Consistent with inventory                        |
| Windows and Window<br>Fittings  | 35  | White UPVC window, white handle, white UPVC frame, marks to sealant, white rollededge windowsill. Black spots are inside of the frame and underneath frame. Window vent fitted. Small hairline crack to recess of the wall, top left corner. White roller blind, fitted frame to the edge, not breakable plastic pull cord, no cleat                                                                                                                                                                                                                                                                                                                                                           | Used      | No safety catch visible to roller<br>blind chain |
| Heating                         | 36  | Wall-mounted flat electric heater as fitted.                                                                                                                                                                                                                                                                                                                                                                                                                                                                                                                                                                                                                                                   | Used      | Consistent with inventory                        |
| Lights & Electrical<br>Fittings | 37  | White-fronted light switch; ceiling plastic rose, energy bulb fitted, light working. No shade fitted, 2 white-fronted plug sockets, and fuse sockets as fitted.                                                                                                                                                                                                                                                                                                                                                                                                                                                                                                                                | Used      | Consistent with inventory                        |