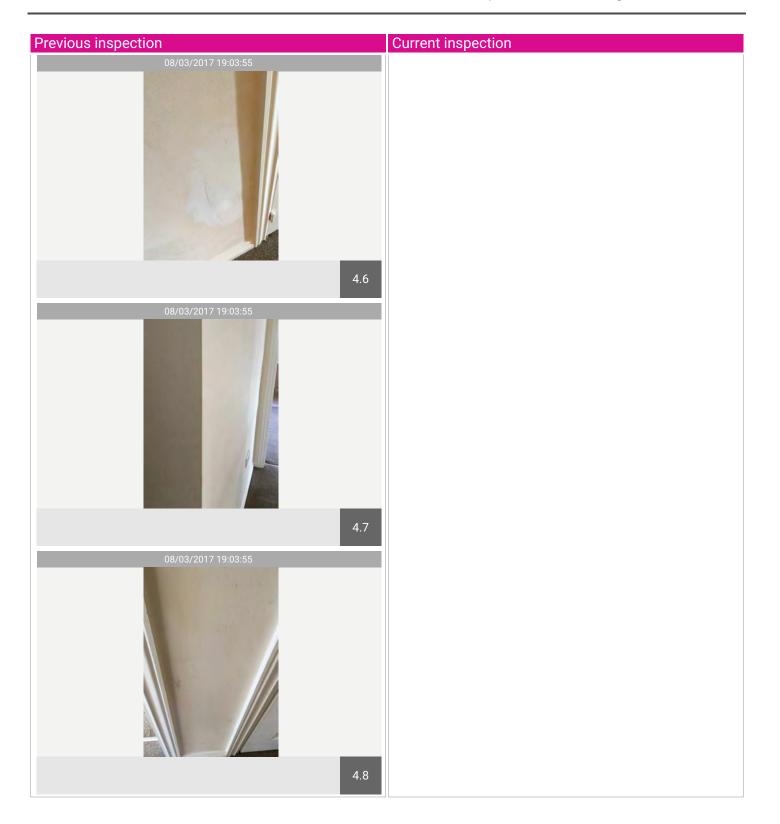

| Name                         | No. | Description                                                                                                                                                                                                                                                                                                                                                                                                                                                                                                                                                                                                                                                                | Condition | Check Out Condition                                                    |
|------------------------------|-----|----------------------------------------------------------------------------------------------------------------------------------------------------------------------------------------------------------------------------------------------------------------------------------------------------------------------------------------------------------------------------------------------------------------------------------------------------------------------------------------------------------------------------------------------------------------------------------------------------------------------------------------------------------------------------|-----------|------------------------------------------------------------------------|
| Ceiling                      | 3   | White smooth painted ceiling.<br>Patchy paint noticeable.                                                                                                                                                                                                                                                                                                                                                                                                                                                                                                                                                                                                                  | Used      | Consistent with inventory                                              |
| Walls                        | 4   | Walls are smooth painted cream with white wooden skirting.  [2 chrome doorstops to entrance,] 3 chrome doorstops fitted to the entrance area 1. Indents to the plaster to left wall behind door with light scuffs around, further light scuff marks to mid and lower level to the right-hand of entrance.  Further light scuff marks with touch-up paint and patchy paint noticeable to the left. Scuff marks to wall edge to the right with heavy overpainted defect to the left of bathroom door.  Continuation of the patchy paint to the last part of the entrance hall, light chips to wall edges.  Scuff marks to the paintwork between bedroom 2 and cupboard door. | Used      | White tip missing to doorstop.                                         |
| Floors                       | 5   | Brown fitted carpet, join gaps seen. Furniture indentations noticed, has been professionally cleaned. Signs of lifting near reception door.                                                                                                                                                                                                                                                                                                                                                                                                                                                                                                                                | Used      | Black staining visible to left wall                                    |
| Heating                      | 6   | Wall fitted flat electric heater<br>as fitted, light mark to the<br>front.                                                                                                                                                                                                                                                                                                                                                                                                                                                                                                                                                                                                 | Used      | Consistent with inventory                                              |
| Lights & Electrical Fittings | 7   | White-fronted switches and sockets as fitted, wall-mounted entry phone. 2 ceiling plastic roses with cream shades, 1 light not working. Ceiling-fitted smoke detector.                                                                                                                                                                                                                                                                                                                                                                                                                                                                                                     | Used      | Both lights tested and working. One smoke detector, tested and working |

| Name       | No. | Description                                                                                                                                                                                                                                                                                                                                                                                                          | Condition | Check Out Condition       |
|------------|-----|----------------------------------------------------------------------------------------------------------------------------------------------------------------------------------------------------------------------------------------------------------------------------------------------------------------------------------------------------------------------------------------------------------------------|-----------|---------------------------|
| Cupboard   | 8   | White wooden panel door with grain-effect, door frame painted white, chrome pull down lever handle; interior side of the door: reverse of handle, light discolouration to the colour; dark terracotta carpet, white smooth painted walls with floor-standing combi tank and boiler, various white-fronted switches seen; exposed pipework, lagged and unlagged.                                                      | Used      | Consistent with inventory |
| Cupboard 2 | 9   | White panel door wood graineffect, white door frame, chrome pull down lever handle; light chip to the paint to the exterior side bottom left corner to the frame.  Interior side of door: reverse of handle, metal threshold, continuation of the carpet.  Cream smooth painted walls, heavy brown marks seen with skirting, missed cut-out to the facing, light scuff marks upper level; 2 sets of fuse boxes seen. | Used      | Consistent with inventory |