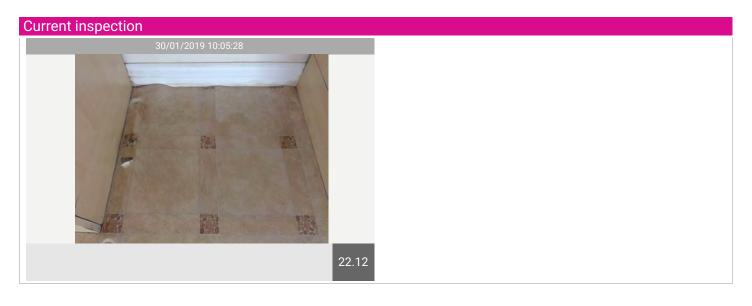

# Reception Room

| Name   | No. | Description                                                       | Condition | Check Out<br>Condition             | Т | L | F |
|--------|-----|-------------------------------------------------------------------|-----------|------------------------------------|---|---|---|
| Floors | 14  | Continuation of carpet, heavy indentations seen, lifting noticed. | Used      | Yellow stain can be seen to centre |   |   |   |

| Name                            | No. | Description                                                                                                                                                                                                                                                                                                                                                                                                                                                                                                            | Condition | Check Out Condition                                                                                          |
|---------------------------------|-----|------------------------------------------------------------------------------------------------------------------------------------------------------------------------------------------------------------------------------------------------------------------------------------------------------------------------------------------------------------------------------------------------------------------------------------------------------------------------------------------------------------------------|-----------|--------------------------------------------------------------------------------------------------------------|
| Walls                           | 13  | Continuation of cream smooth painted walls with white wooden skirting; pilaster between kitchen and reception, indents marks seen, skirting is white wooden.  Touch-up paint noticed with the white filler, finger marks and shade marks seen to the facing and right-hand wall. Yellow spot marks seen to the left-hand wall to the skirting and to the right of the pillar. Metal with white rubber doorstop seen, man-made cable hole to left and right walls.  Cable and clips fitted to the left and facing wall. | Used      | Consistent with inventory                                                                                    |
| Floors                          | 14  | Continuation of carpet, heavy indentations seen, lifting noticed.                                                                                                                                                                                                                                                                                                                                                                                                                                                      | Used      | Yellow stain can be seen to centre                                                                           |
| Windows and Window<br>Fittings  | 15  | White UPVC windows, 2 sets of double openers with white handles, window vents fitted, enclosed panels underneath; exterior side of the glass requires cleaning; [windowsill-type], blackened to the corners, marks to the top. Heavy black spot marks to the sealants, matching chrome curtain poles with finials, floorlength beige/cream eyelet curtains, curtains are creased.                                                                                                                                      | Used      | Condensation can be seen within glass panes. Curtain rail coming away to right side to window to facing wall |
| Heating                         | 16  | Wall-fitted electric heater as fitted very noisey. Dent to the front                                                                                                                                                                                                                                                                                                                                                                                                                                                   | Damaged   | Consistent with inventory                                                                                    |
| Lights & Electrical<br>Fittings | 17  | White-fronted light switch; white-fronted sockets, aerial sockets, telephone point as fitted; 2 ceiling plastic rose, 2-tier beige suede-effect light shades, energy bulbs fitted, both lights working.                                                                                                                                                                                                                                                                                                                | Used      | Consistent with inventory                                                                                    |