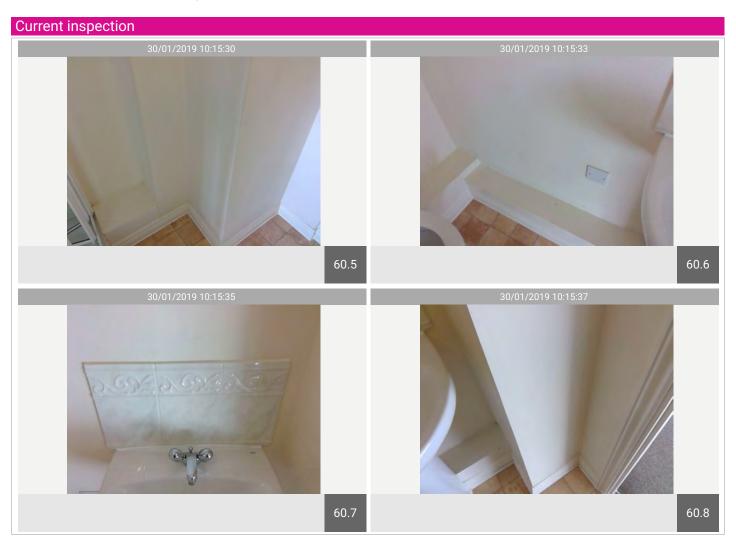

# En-Suite

| Name                            | No. | Description                                                                                                                                                                                                                                                                                                                                                                                                                     | Condition | Check Out Condition       |
|---------------------------------|-----|---------------------------------------------------------------------------------------------------------------------------------------------------------------------------------------------------------------------------------------------------------------------------------------------------------------------------------------------------------------------------------------------------------------------------------|-----------|---------------------------|
| En-Suite                        | 57  |                                                                                                                                                                                                                                                                                                                                                                                                                                 |           | Consistent with inventory |
| Door & Hardware                 | 58  | White panelled wood grain- effect door and door frame, chrome pull down lever handle; light blackening to the hinges going onto door frame. Interior side of door: reverse of handle with thumblock, smear mark to the handle, metal threshold.                                                                                                                                                                                 | Used      | Consistent with inventory |
| Ceiling                         | 59  | White smooth painted ceiling.                                                                                                                                                                                                                                                                                                                                                                                                   | Used      | Consistent with inventory |
| Walls & Skirting                | 60  | Cream smooth painted walls with white ceramic tiles with border pattern seen some discolouration to the grout to the shower area.  Marks to top of boxing-in to left wall, skirting is white, various wear marks seen; further marks to the right-hand wall left side of pedestal basin with blackening to the sealant; marks to the facing wall, left of toilet.  Circle mark seen.  Wall-fitted reflected mirror, smear free. | Used      | Consistent with inventory |
| Flooring                        | 61  | Terracotta vinyl tiled-effect<br>flooring, clean.<br>Sealant: fair condition.                                                                                                                                                                                                                                                                                                                                                   | Used      | Consistent with inventory |
| Lights & Electrical<br>Fittings | 62  | White-fronted light switch and isolator switch in bedroom, ceiling-fitted light, energy bulb fitted; frosted 4 glass plate shade, working; ceiling-fitted extractor fan, working.                                                                                                                                                                                                                                               | Used      | Consistent with inventory |
| Heating                         | 63  | Wall-fitted Dimplex heater with pull cord working, fuse switch above door                                                                                                                                                                                                                                                                                                                                                       | Used      | Consistent with inventory |

| Name         | No. | Description                                                                                                                                                                                                                                                                                                                                                                                                                                         | Condition | Check Out Condition       |
|--------------|-----|-----------------------------------------------------------------------------------------------------------------------------------------------------------------------------------------------------------------------------------------------------------------------------------------------------------------------------------------------------------------------------------------------------------------------------------------------------|-----------|---------------------------|
| Bath/ Shower | 64  | White frame bifold corner shower built up on a white plinth, 2 screw caps missing; sealant: fair condition; has been professionally cleaned; white shower tray, chrome waste top missing, marks to the sealant.  Marks to the corners of the doors and the rubber seal.  Wall-fitted thermostat control shower bar with a brass-effect shower hose, chrome showerhead fitted to shower riser with plastic double soap dish, professionally cleaned. | Used      | Consistent with inventory |
| Toilet       | 65  | White WC with chrome short<br>and long flusher, Roca, flusher<br>working; white plastic toilet<br>seat, chrome hinges, marks to<br>the ceiling, bowl clean.                                                                                                                                                                                                                                                                                         | Used      | Consistent with inventory |
| Basin        | 66  | White ceramic basin, pedestal; chrome mixer tap, smear marked, plug mechanism behind; pop-up plug: lightly tarnished and wearing; sealant: good condition.                                                                                                                                                                                                                                                                                          | Used      | Consistent with inventory |

# En-Suite

# En-Suite - Door & Hardware

# En-Suite - Walls & Skirting

# En-Suite - Flooring