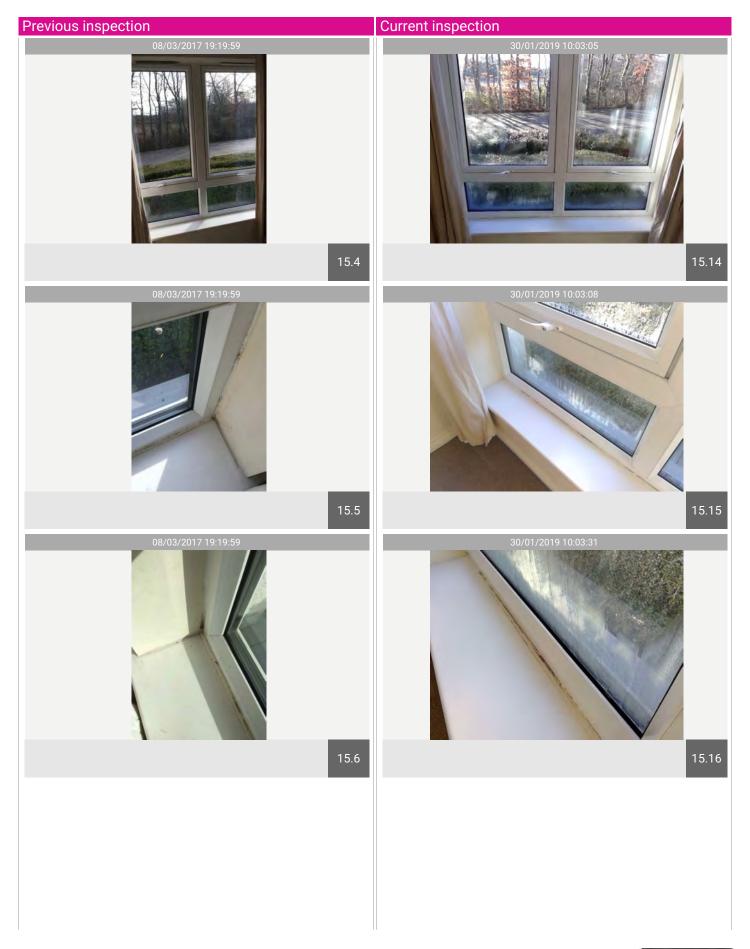

## Bedroom

| Name                           | No. | Description                                                                                                                                                                                                                                                                                                                          | Condition | Check Out<br>Condition                        | Т | L | F |
|--------------------------------|-----|--------------------------------------------------------------------------------------------------------------------------------------------------------------------------------------------------------------------------------------------------------------------------------------------------------------------------------------|-----------|-----------------------------------------------|---|---|---|
| Windows and Window<br>Fittings | 35  | White UPVC window, white handle, white UPVC frame, marks to sealant, white rollededge windowsill. Black spots are inside of the frame and underneath frame. Window vent fitted. Small hairline crack to recess of the wall, top left corner. White roller blind, fitted frame to the edge, not breakable plastic pull cord, no cleat | Used      | No safety catch visible to roller blind chain |   |   |   |

## Bedroom

| Name                           | No. | Description                                                                                                                                                                                                                                                                                                                          | Condition | Check Out Condition                              |
|--------------------------------|-----|--------------------------------------------------------------------------------------------------------------------------------------------------------------------------------------------------------------------------------------------------------------------------------------------------------------------------------------|-----------|--------------------------------------------------|
| Windows and Window<br>Fittings | 35  | White UPVC window, white handle, white UPVC frame, marks to sealant, white rollededge windowsill. Black spots are inside of the frame and underneath frame. Window vent fitted. Small hairline crack to recess of the wall, top left corner. White roller blind, fitted frame to the edge, not breakable plastic pull cord, no cleat | Used      | No safety catch visible to roller<br>blind chain |

| Name                            | No. | Description                                                                                                                                                                                                                                                                                                                                                                                                                                                                                                                                                                                                                                                                                    | Condition | Check Out Condition                              |
|---------------------------------|-----|------------------------------------------------------------------------------------------------------------------------------------------------------------------------------------------------------------------------------------------------------------------------------------------------------------------------------------------------------------------------------------------------------------------------------------------------------------------------------------------------------------------------------------------------------------------------------------------------------------------------------------------------------------------------------------------------|-----------|--------------------------------------------------|
| Ceiling                         | 32  | White smooth painted ceiling, patchy paint noticeable, light scuff marks near back wall. Cobwebs to the corners.                                                                                                                                                                                                                                                                                                                                                                                                                                                                                                                                                                               | Used      | Consistent with inventory                        |
| Walls                           | 33  | Continuation of the cream smooth painted wall, patchy paint is noticeable, light blemish mark to the back wall by light switch. Heavier scuff marks to left wall to mid and lower level, to mid centre, and near facing wall. Scuff marks to the facing wall lower level and underneath windowsill, man-made cable hole to left and right-hand walls, further scuff marks to right-hand wall, touch-up paint and cleaning circle marks seen to centre. Skirting is white wooden, cable clips and cable seen to facing wall, light spot marks seen, metal doorstop with white rubber tip seen. Spot mark left of heater with heavy service scuff marks to right-hand wall in the facing corner. | Used      | Consistent with inventory                        |
| Floors                          | 34  | Continuation of brown fitted carpet, furniture indentations in places, has been professionally cleaned. Bits of fluff still noticeable to the facing right corner.                                                                                                                                                                                                                                                                                                                                                                                                                                                                                                                             | Used      | Consistent with inventory                        |
| Windows and Window<br>Fittings  | 35  | White UPVC window, white handle, white UPVC frame, marks to sealant, white rollededge windowsill. Black spots are inside of the frame and underneath frame. Window vent fitted. Small hairline crack to recess of the wall, top left corner. White roller blind, fitted frame to the edge, not breakable plastic pull cord, no cleat                                                                                                                                                                                                                                                                                                                                                           | Used      | No safety catch visible to roller<br>blind chain |
| Heating                         | 36  | Wall-mounted flat electric heater as fitted.                                                                                                                                                                                                                                                                                                                                                                                                                                                                                                                                                                                                                                                   | Used      | Consistent with inventory                        |
| Lights & Electrical<br>Fittings | 37  | White-fronted light switch; ceiling plastic rose, energy bulb fitted, light working. No shade fitted, 2 white-fronted plug sockets, and fuse sockets as fitted.                                                                                                                                                                                                                                                                                                                                                                                                                                                                                                                                | Used      | Consistent with inventory                        |