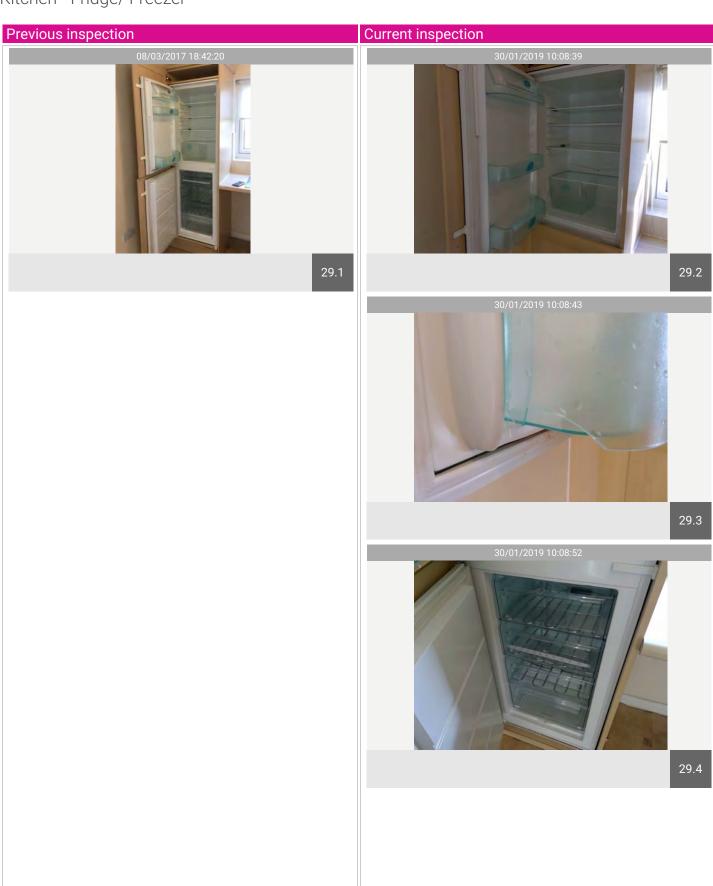

## Kitchen

| Name            | No. | Description                                                                                                                                                                                                                                                  | Condition | Check Out<br>Condition                                                                                 | Т | L | F |
|-----------------|-----|--------------------------------------------------------------------------------------------------------------------------------------------------------------------------------------------------------------------------------------------------------------|-----------|--------------------------------------------------------------------------------------------------------|---|---|---|
| Walls           | 21  | Cream smooth painted walls with white ceramic mosaic tiles, marks to the right side to entrance. White spot marks to left-hand wall and just above skirting, water marks seen to skirtings to the open area under window. Dust to the top of tiles by window | Used      | Heavy Scuff mark can<br>be seen to left wall with<br>various marks from mid<br>to low-level.           |   |   |   |
| Fridge/ Freezer | 29  | Integrated fridge/freezer, fridge, 4 glass shelves with white plastic edging, 1 crisp drawer, door shelves have 3 full door shelves, top shelf with lid; freezer has frost-free pull-out tray with further 3 trays; all professionally cleaned.              | Used      | Crack visible to<br>compartment to door.<br>Damage can be seen to<br>pull out drawer within<br>freezer |   |   |   |

| Name            | No. | Description                                                                                                                                                                                                                                                                                                                                                                                                                                                   | Condition | Check Out Condition                                                                                 |
|-----------------|-----|---------------------------------------------------------------------------------------------------------------------------------------------------------------------------------------------------------------------------------------------------------------------------------------------------------------------------------------------------------------------------------------------------------------------------------------------------------------|-----------|-----------------------------------------------------------------------------------------------------|
| Sink            | 27  | 1-1/2 stainless steel sink, white rubber plug; indent to the main sink, domestic scratches, has been professionally cleaned; chrome monobloc mixer tap. Limescale free.                                                                                                                                                                                                                                                                                       | Used      | Consistent with inventory                                                                           |
| Hob/ Oven       | 28  | Chrome metal Electrolux extractor fan, grease free, professionally cleaned; new filter, 2 plastic light covers, fan is working, light working. White enamel Electrolux hob, controls to the right with red igniter light; light carbon marks seen around the rings but professionally cleaned. White enamel Beko oven, controls to the front, light working, fan working, 2 metal shelves with tray and grid, rubber doorseal intact; professionally cleaned. | Used      | Consistent with inventory                                                                           |
| Fridge/ Freezer | 29  | Integrated fridge/freezer, fridge, 4 glass shelves with white plastic edging, 1 crisp drawer, door shelves have 3 full door shelves, top shelf with lid; freezer has frost-free pull-out tray with further 3 trays; all professionally cleaned.                                                                                                                                                                                                               | Used      | Crack visible to compartment<br>to door.<br>Damage can be seen to pull<br>out drawer within freezer |

## Kitchen - Fridge/ Freezer