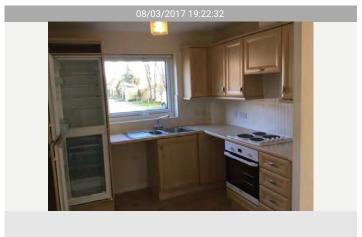

| Name                            | No. | Description                                                                                                                                                                                                                                                                                                                                                                                                                                                                                                                                                                                                                                                                                        | Condition | Check Out Condition              |
|---------------------------------|-----|----------------------------------------------------------------------------------------------------------------------------------------------------------------------------------------------------------------------------------------------------------------------------------------------------------------------------------------------------------------------------------------------------------------------------------------------------------------------------------------------------------------------------------------------------------------------------------------------------------------------------------------------------------------------------------------------------|-----------|----------------------------------|
| Windows & Window<br>Fittings    | 23  | White UPVC windows, 2 sets; white handle, heavy blackening spot marks to the sealant to the corners; white rolled-edge windowsill and ceramic tiles to the kitchen by sink. Key present; white roller blind, plastic pull cord, not with a child breakage cord, water marks seen. Marks to frame; water marks to the white roller blind, no cleat fitted; black spot marks to the sealant, heavier to the right corner.                                                                                                                                                                                                                                                                            | Used      | No safety catch visible to blind |
| Lights & Electrical<br>Fittings | 24  | White-fronted light switch; ceiling plastic rose, energy bulb fitted, 4-plate frosted shade; whitefronted plug socket, fuse socket and cooker point as fitted.                                                                                                                                                                                                                                                                                                                                                                                                                                                                                                                                     | Used      | Consistent with inventory        |
| Cabinets                        | 25  | Flat laminate shaker-type cabinets with oval metal handles. All carcass are wooden, wall units have 2 shelves; sink unit, 1 shelf. Wall units have top and bottom plinths, matching kickplate to base units. Wall units from left to right: 4 sets of slimline units with upand-over door for extractor fan, all units are clean. Floor units: double sink unit, 1 shelf with 1 door, wearing to the edge, laminate lifting to the kickplate to the corner underneath sink unit. Dummy drawer under oven, 4 pull-out drawers, white carcass; top carcass has manuals for oven, light marks seen to the carcass. Black mark to the back left corner to top draw, all drawers are fitted to runners. | Used      | Consistent with inventory        |
| Counter-Tops                    | 26  | Beach-colour roll-edge<br>laminate worktop, 3 sets of<br>scratches to right of hob.<br>Panstands and chopping<br>boards to be used at all times;<br>sealant: all good condition.                                                                                                                                                                                                                                                                                                                                                                                                                                                                                                                   | Used      | Consistent with inventory        |

| Name            | No. | Description                                                                                                                                                                                                                                                                                                                                                                                                                                                   | Condition | Check Out Condition                                                                                 |
|-----------------|-----|---------------------------------------------------------------------------------------------------------------------------------------------------------------------------------------------------------------------------------------------------------------------------------------------------------------------------------------------------------------------------------------------------------------------------------------------------------------|-----------|-----------------------------------------------------------------------------------------------------|
| Sink            | 27  | 1-1/2 stainless steel sink, white rubber plug; indent to the main sink, domestic scratches, has been professionally cleaned; chrome monobloc mixer tap. Limescale free.                                                                                                                                                                                                                                                                                       | Used      | Consistent with inventory                                                                           |
| Hob/ Oven       | 28  | Chrome metal Electrolux extractor fan, grease free, professionally cleaned; new filter, 2 plastic light covers, fan is working, light working. White enamel Electrolux hob, controls to the right with red igniter light; light carbon marks seen around the rings but professionally cleaned. White enamel Beko oven, controls to the front, light working, fan working, 2 metal shelves with tray and grid, rubber doorseal intact; professionally cleaned. | Used      | Consistent with inventory                                                                           |
| Fridge/ Freezer | 29  | Integrated fridge/freezer, fridge, 4 glass shelves with white plastic edging, 1 crisp drawer, door shelves have 3 full door shelves, top shelf with lid; freezer has frost-free pull-out tray with further 3 trays; all professionally cleaned.                                                                                                                                                                                                               | Used      | Crack visible to compartment<br>to door.<br>Damage can be seen to pull<br>out drawer within freezer |