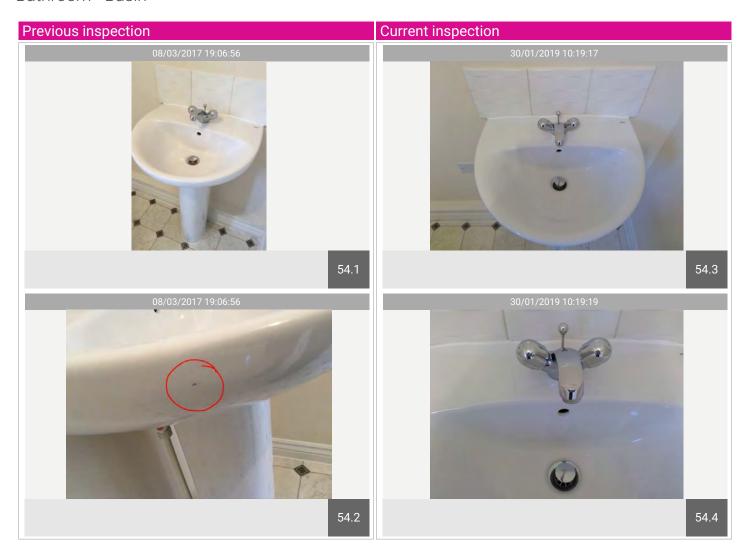

plug. Chrome mixer tap; chrome showerhead and hose fitted to bracket. Glass curved shower screen, all professionally cleaned, sealant is good condition. | Used      | Consistent with inventory                        |
| Toilet       | 56  | White WC Roca toilet; chrome push-in flusher, short and large; white plastic toilet seat, flusher working, bowl clean. Light marks to the sealant around pedestal.                                                                                                                                                     | Used      | Hairline crack can be seen to back of the toilet |

# Bathroom









# Bathroom - Doors & Woodwork







# Bathroom - Walls









# Bathroom - Floors







# Bathroom - Windows & Window Fittings







#### Bathroom - Basin



Bathroom - Bath/ Shower









#### Bathroom - Toilet









# En-Suite











| Name                            | No. | Description                                                                                                                                                                                                                                                                                                                                                                                                                     | Condition | Check Out Condition       |
|---------------------------------|-----|--------------------------------------------------------------------------------------------------------------------------------------------------------------------------