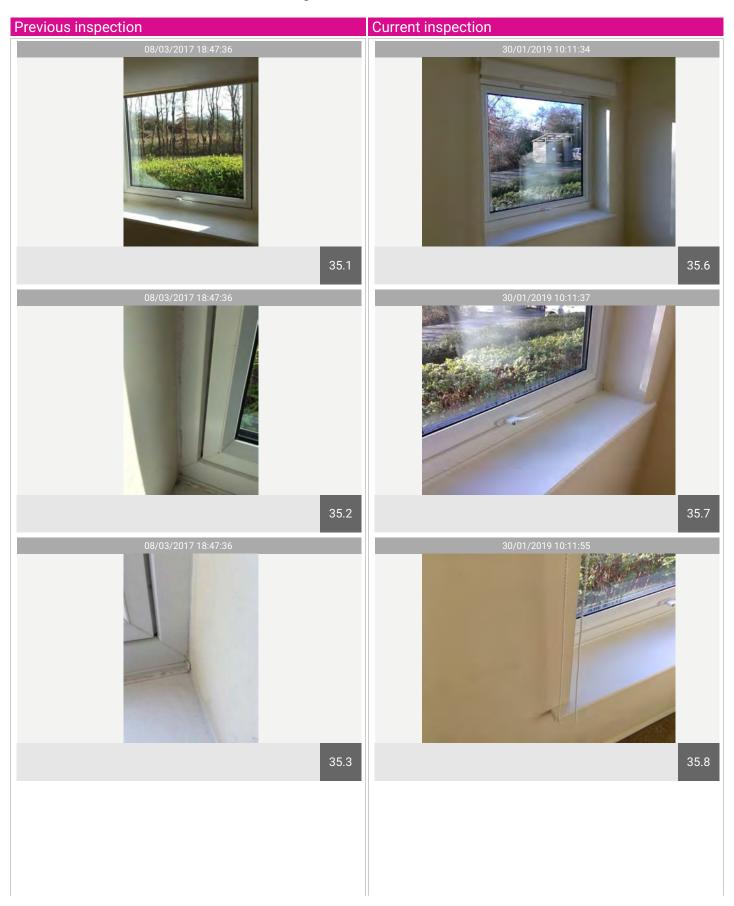

| Name                            | No. | Description                                                                                                                                                                                                                                                                                                                                                                                                                                                                                                                                                                                                                                                                                    | Condition | Check Out Condition                              |
|---------------------------------|-----|------------------------------------------------------------------------------------------------------------------------------------------------------------------------------------------------------------------------------------------------------------------------------------------------------------------------------------------------------------------------------------------------------------------------------------------------------------------------------------------------------------------------------------------------------------------------------------------------------------------------------------------------------------------------------------------------|-----------|--------------------------------------------------|
| Ceiling                         | 32  | White smooth painted ceiling, patchy paint noticeable, light scuff marks near back wall. Cobwebs to the corners.                                                                                                                                                                                                                                                                                                                                                                                                                                                                                                                                                                               | Used      | Consistent with inventory                        |
| Walls                           | 33  | Continuation of the cream smooth painted wall, patchy paint is noticeable, light blemish mark to the back wall by light switch. Heavier scuff marks to left wall to mid and lower level, to mid centre, and near facing wall. Scuff marks to the facing wall lower level and underneath windowsill, man-made cable hole to left and right-hand walls, further scuff marks to right-hand wall, touch-up paint and cleaning circle marks seen to centre. Skirting is white wooden, cable clips and cable seen to facing wall, light spot marks seen, metal doorstop with white rubber tip seen. Spot mark left of heater with heavy service scuff marks to right-hand wall in the facing corner. | Used      | Consistent with inventory                        |
| Floors                          | 34  | Continuation of brown fitted carpet, furniture indentations in places, has been professionally cleaned. Bits of fluff still noticeable to the facing right corner.                                                                                                                                                                                                                                                                                                                                                                                                                                                                                                                             | Used      | Consistent with inventory                        |
| Windows and Window<br>Fittings  | 35  | White UPVC window, white handle, white UPVC frame, marks to sealant, white rollededge windowsill. Black spots are inside of the frame and underneath frame. Window vent fitted. Small hairline crack to recess of the wall, top left corner. White roller blind, fitted frame to the edge, not breakable plastic pull cord, no cleat                                                                                                                                                                                                                                                                                                                                                           | Used      | No safety catch visible to roller<br>blind chain |
| Heating                         | 36  | Wall-mounted flat electric heater as fitted.                                                                                                                                                                                                                                                                                                                                                                                                                                                                                                                                                                                                                                                   | Used      | Consistent with inventory                        |
| Lights & Electrical<br>Fittings | 37  | White-fronted light switch; ceiling plastic rose, energy bulb fitted, light working. No shade fitted, 2 white-fronted plug sockets, and fuse sockets as fitted.                                                                                                                                                                                                                                                                                                                                                                                                                                                                                                                                | Used      | Consistent with inventory                        |

# Bedroom - Windows and Window Fittings