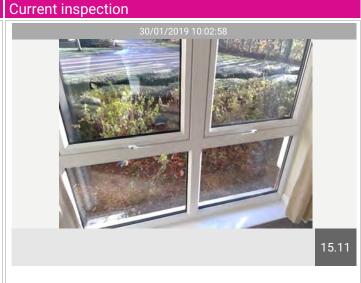

# Reception Room

| Name                           | No. | Description                                                                                                                                                                                                                                                                                                                                                                        | Condition | Check Out<br>Condition                                                                                       | Т | L | F |
|--------------------------------|-----|------------------------------------------------------------------------------------------------------------------------------------------------------------------------------------------------------------------------------------------------------------------------------------------------------------------------------------------------------------------------------------|-----------|--------------------------------------------------------------------------------------------------------------|---|---|---|
| Windows and Window<br>Fittings | 15  | White UPVC windows, 2 sets of double openers with white handles, window vents fitted, enclosed panels underneath; exterior side of the glass requires cleaning; [windowsill-type], blackened to the corners, marks to the top. Heavy black spot marks to the sealants, matching chrome curtain poles with finials, floor-length beige/cream eyelet curtains, curtains are creased. | Used      | Condensation can be seen within glass panes. Curtain rail coming away to right side to window to facing wall |   |   |   |

## Reception Room

| Name                           | No. | Description                                                                                                                                                                                                                                                                                                                                                                       | Condition | Check Out Condition                                                                                          |
|--------------------------------|-----|-----------------------------------------------------------------------------------------------------------------------------------------------------------------------------------------------------------------------------------------------------------------------------------------------------------------------------------------------------------------------------------|-----------|--------------------------------------------------------------------------------------------------------------|
| Windows and Window<br>Fittings | 15  | White UPVC windows, 2 sets of double openers with white handles, window vents fitted, enclosed panels underneath; exterior side of the glass requires cleaning; [windowsill-type], blackened to the corners, marks to the top. Heavy black spot marks to the sealants, matching chrome curtain poles with finials, floorlength beige/cream eyelet curtains, curtains are creased. | Used      | Condensation can be seen within glass panes. Curtain rail coming away to right side to window to facing wall |